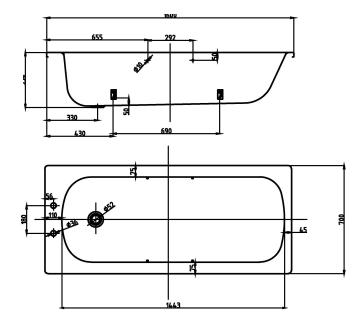

## STEEL BATH 1600 X 700 ANTI-SLIP TG 2TH

| Product Code     | BSAT1600B                           |
|------------------|-------------------------------------|
| Weight (Kg)      | 21.5 (bath only)                    |
| Material         | Enamel coated steel                 |
| Tap holes        | 2                                   |
| Colour           | White                               |
| Capacity (Ltr)   | 154                                 |
| Bath Panels (mm) | 1700 - BFPANEL2<br>700 - BENDPANEL2 |

All dimensions are approximate and subject to normal variation. Although every effort is made not to change the above product specification, Lecico reserve the right to do so without prior notification if necessary. All guarantees are against manufacturers defects. Full information on guarantees available upon request.