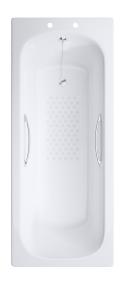

## **Atlas**

## STEEL BATH 1600 X 700 ANTI-SLIP TG 2TH

| Product Code     | BSAT1600B                           |
|------------------|-------------------------------------|
| Weight (Kg)      | 21.5 (bath only)                    |
| Material         | Enamel coated steel                 |
| Tap holes        | 2                                   |
| Colour           | White                               |
| Capacity (Ltr)   | 154                                 |
| Bath Panels (mm) | 1700 - BFPANEL2<br>700 - BENDPANEL2 |

## **Key features:**

- Two pre-drilled tap holes and grips
- 1.8mm in Thickness
- Slip resistant finish
- Zinc alloy grips
- 2 year guarantee

## **Description:**

This steel bath is made from enamel coated steel, perfect for family life. This coating makes the bath impervious to scratches and makes it ideal for high traffic. Available in multiple sizes this classic rectangular bath comes with a fired anti-slip finish as standard and pre-drilled tap holes.