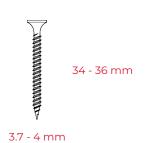

## **TECHNICAL SPECIFICATIONS**

| Collation type       | Plastic collated              |
|----------------------|-------------------------------|
| Screw head type      | Bugle head                    |
| Screw recess         | Philips 2                     |
| Screw thread type    | Fine                          |
| Rotations per minute | 3300 RPM                      |
| Wire material        | Carbon steel standard tensile |
| Finish               | Phosphated (grey)             |
| Point type           | Sharp                         |
| Pointangle           | 23 °                          |
| Screw length         | 34 - 36 mm                    |
| Screw diameter       | 3.7 - 4 mm                    |