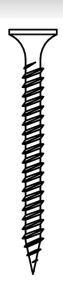

# DRYWALL TO LIGHT STEEL SCREW 3,9X35MM CARBON STEEL STANDARD TENSILE

## **TECHNICAL SPECIFICATIONS**

| Collation type       | Plastic collated              |
|----------------------|-------------------------------|
| Screw head type      | Bugle head                    |
| Screw recess         | Philips 2                     |
| Screw thread type    | Fine                          |
| Rotations per minute | 3300 RPM                      |
| Wire material        | Carbon steel standard tensile |
| Finish               | Phosphated (grey)             |
| Point type           | Sharp                         |
| Pointangle           | 23 °                          |
| Screw length         | 34 - 36 mm                    |
| Screw diameter       | 3.7 - 4 mm                    |