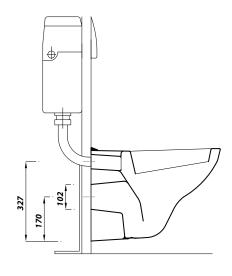

## **GEO WALL HUNG PAN**

| Product Code             | GEOWHWHP                          |
|--------------------------|-----------------------------------|
| Outlet                   | Horizontal                        |
| Weight (Kg)              | 15.95                             |
| Fixing kit included      | No                                |
| Material                 | Vitreous China                    |
| Flushing Volume (Ltr)    | 6/4 - Adjustable down to<br>4/2.6 |
| Suitable Soft close Seat | STWHSCUNP                         |
| Tall cistern frame       | FRAMELSIAM2PT                     |
| Short cistern frame      | FRAMATPRO790                      |