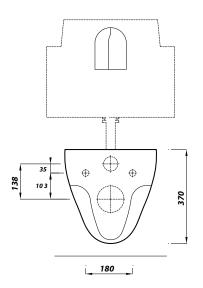

## **GEO WALL HUNG PAN**

| Product Code             | GEOWHWHP                          |
|--------------------------|-----------------------------------|
| Outlet                   | Horizontal                        |
| Weight (Kg)              | 15.95                             |
| Fixing kit included      | No                                |
| Material                 | Vitreous China                    |
| Flushing Volume (Ltr)    | 6/4 - Adjustable down to<br>4/2.6 |
| Suitable Soft close Seat | STWHSCUNP                         |
| Tall cistern frame       | FRAMELSIAM2PT                     |
| Short cistern frame      | FRAMATPRO790                      |