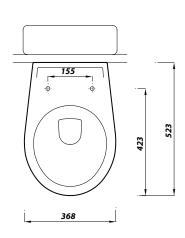

## **GEO WALL HUNG PAN**

| Product Code             | GEOWHWHP                          |
|--------------------------|-----------------------------------|
| Outlet                   | Horizontal                        |
| Weight (Kg)              | 15.95                             |
| Fixing kit included      | No                                |
| Material                 | Vitreous China                    |
| Flushing Volume (Ltr)    | 6/4 - Adjustable down to<br>4/2.6 |
| Suitable Soft close Seat | STWHSCUNP                         |
| Tall cistern frame       | FRAMELSIAM2PT                     |
| Short cistern frame      | FRAMATPRO790                      |