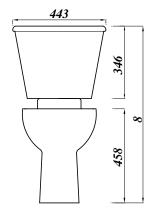

## LEFT OR RIGHT HANDED 46CM BASIN, DOC M PACK (BLUE RAILS)

| Product Code        | EDOCMBR                                             |
|---------------------|-----------------------------------------------------|
| Weight (Kg)         | 53.5                                                |
| Material            | Vitreous China, Mixed<br>Plastics and Metals        |
| Tap holes           | Two tap hole basin supplied with a tap hole stopper |
| Grab Rails          | Exposed Blue Rails                                  |
| Тар                 | Sequential Lever Tap<br>(not TMV3)                  |
| Inlet               | Bottom Inlet - LH or RH                             |
| Flushing Volume (L) | 6ltr Single Flush                                   |
| RAL Colour          | Blue - 5011                                         |
| LRV                 | 5.52                                                |

## **Included in Pack:**

- 46 cm LH or RH Basin (No Overflow) inc grated waste with brackets
- Sequential lever tap
- 5 60cm Grab rails & Hinged grab rail
- Raised Height Pan and ringed seat
- Cistern & Fittings In Spatula Lever