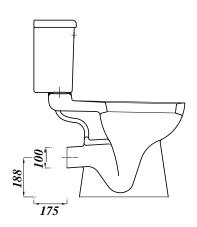

## LEFT OR RIGHT HANDED 46CM BASIN, DOC M PACK (BLUE RAILS)

| Product Code        | EDOCMBR                                             |
|---------------------|-----------------------------------------------------|
| Weight (Kg)         | 53.5                                                |
| Material            | Vitreous China, Mixed<br>Plastics and Metals        |
| Tap holes           | Two tap hole basin supplied with a tap hole stopper |
| Grab Rails          | Exposed Blue Rails                                  |
| Тар                 | Sequential Lever Tap<br>(not TMV3)                  |
| Inlet               | Bottom Inlet - LH or RH                             |
| Flushing Volume (L) | 6ltr Single Flush                                   |
| RAL Colour          | Blue - 5011                                         |
| LRV                 | 5.52                                                |

## **Included in Pack:**

- 46 cm LH or RH Basin (No Overflow) inc grated waste with brackets
- Sequential lever tap
- 5 60cm Grab rails & Hinged grab rail
- Raised Height Pan and ringed seat
- Cistern & Fittings In Spatula Lever