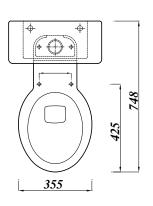

## LEFT OR RIGHT HANDED 46CM BASIN, DOC M PACK (BLUE RAILS)

| Product Code        | EDOCMBR                                             |
|---------------------|-----------------------------------------------------|
| Weight (Kg)         | 53.5                                                |
| Material            | Vitreous China, Mixed<br>Plastics and Metals        |
| Tap holes           | Two tap hole basin supplied with a tap hole stopper |
| Grab Rails          | Exposed Blue Rails                                  |
| Тар                 | Sequential Lever Tap<br>(not TMV3)                  |
| Inlet               | Bottom Inlet - LH or RH                             |
| Flushing Volume (L) | 6ltr Single Flush                                   |
| RAL Colour          | Blue - 5011                                         |
| LRV                 | 5.52                                                |

## **Included in Pack:**

- 46 cm LH or RH Basin (No Overflow) inc grated waste with brackets
- Sequential lever tap
- 5 60cm Grab rails & Hinged grab rail
- Raised Height Pan and ringed seat
- Cistern & Fittings In Spatula Lever