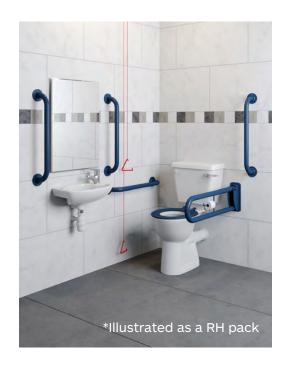

## LEFT OR RIGHT HANDED 46CM BASIN, DOC M PACK (BLUE RAILS)

| Product Code        | EDOCMBR                                             |
|---------------------|-----------------------------------------------------|
| Weight (Kg)         | 53.5                                                |
| Material            | Vitreous China, Mixed<br>Plastics and Metals        |
| Tap holes           | Two tap hole basin supplied with a tap hole stopper |
| Grab Rails          | Exposed Blue Rails                                  |
| Тар                 | Sequential Lever Tap<br>(not TMV3)                  |
| Inlet               | Bottom Inlet - LH or RH                             |
| Flushing Volume (L) | 6ltr Single Flush                                   |
| RAL Colour          | Blue - 5011                                         |
| LRV                 | 5.52                                                |

## **Included in Pack:**

- 46 cm LH or RH Basin (No Overflow) inc grated waste with brackets
- Sequential lever tap
- 5 60cm Grab rails & Hinged grab rail
- Raised Height Pan and ringed seat
- Cistern & Fittings In Spatula Lever

## **Description:**

Document M of the Building Regulations (2004) and BS waste 8300-2009 provide government guidance on the layouts of an accessible washroom in non-domestic settings. It ensures consistent levels of installation and function designed for all users. UKCA Compliant and WRAS Approved.