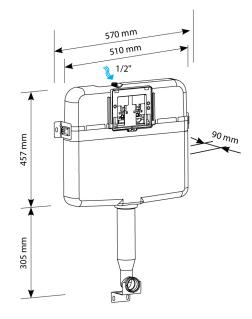

## **Description:**

Maximum projection of 90mm provides a solution for a narrow depth installation (without plate). Suitable for Wall Hung or Back to Wall WC's. Please note this item is special order only.