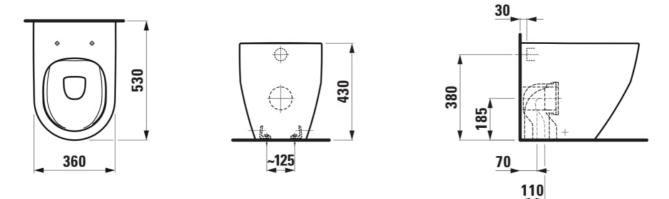

### Floorstanding WC 'rimless', washdown, without flushing rim, outlet horizontal/vertical

DIMENSIONS Length 530 mm Width Height

360 mm 430 mm

| COL | OUR AND | FINISH |
|-----|---------|--------|
|     | 000     | White  |

OPTIONS 000 - standard option

Average water consumption (L.): 3.38 Back-to-wall Fixing kit : Included Flushing system : Washdown

### Installation type : Floor-standing Outlet type : Dual Rim type : Rimless Shape: Round

#### Style : Neutral

Water Inlet System : Back Inlet