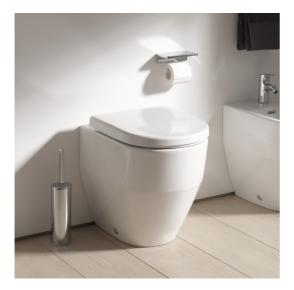

#### LAUFEN PRO

### Floorstanding WC 'rimless', washdown, without flushing rim, outlet horizontal/vertical

DIMENSIONS Length 530 mm Width Height

360 mm 430 mm

| COL | OUR AND | FINISH |
|-----|---------|--------|
|     | 000     | White  |