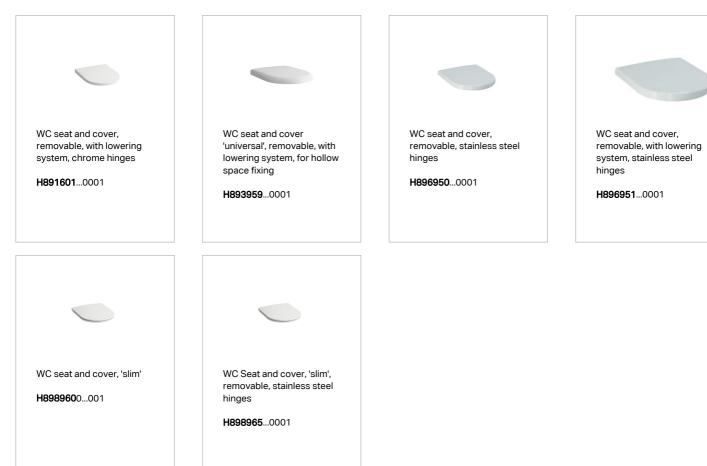

#### LAUFEN PRO

### Floorstanding WC 'rimless', washdown, without flushing rim, outlet horizontal/vertical

DIMENSIONS Length 530 mm Width Height

360 mm 430 mm

| COL | OUR AND | FINISH |
|-----|---------|--------|
|     | 000     | White  |

OPTIONS 000 - standard option

Average water consumption (L.): 3.38 Back-to-wall Fixing kit : Included Flushing system : Washdown

### Installation type : Floor-standing Outlet type : Dual Rim type : Rimless Shape: Round

#### Style : Neutral

Water Inlet System : Back Inlet

#### TECHNICAL DRAWINGS



## L众UFEN

#### COMPATIBLE WITH





# LAUFEN

## LAUFEN PRO

LAUFEN PRO is a comprehensive bathroom range, which offers the ideal solution for every spatial situation and requirement and also reflects the building values of the current generation. Industrial design is the modern answer to the once revolutionary idea that everyone has a right to enjoy beautiful forms. Good design is now no longer a right reserved for the most affluent customers. Modern methods of industrial production and designers such as Peter Wirz of Vetica, who put optimum manufacturing feasibility at the forefront of their creative processes, make such sanitary ware ranges as LAUFEN PRO possible. This does not just benefit the designer, more importantly, it also benefits the customer.