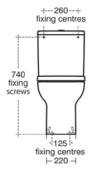

#### General information

Product type: Toileting

Sub product type: Close-coupled open bowl

Brand: Ideal Standard I.LIFE A

Suite name:

Palomba Serafini Associati Designer:

Colour: 01 - White Glossy

Surface finish effect: glossy 400 Height (mm): Width (mm): 355 Length / Projection (mm): 660 Fixing method: Fixing set 24.00 Net weight (kg):

EAN code: 5017830556008

WC screwed to floor using concealed brackets (supplied) and cistern screwed to wall. Retail SKU-T472101

# **Product specifications**

| Raised model:                             | No         |
|-------------------------------------------|------------|
| Surface finish effect:                    | glossy     |
| With bidet function:                      | No         |
| With hygienic recess / fixed toilet seat: | No         |
| With stench extraction:                   | No         |
| Fixing method:                            | Fixing set |
| Mounting method:                          | Floor      |