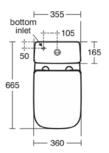

#### General information

Product type: Toileting

Sub product type: Close-coupled open bowl

Brand: Ideal Standard I.LIFE A

Suite name:

Palomba Serafini Associati Designer:

Colour: 01 - White Glossy

Surface finish effect: glossy 400 Height (mm): Width (mm): 355 Length / Projection (mm): 660 Fixing method: Fixing set 24.00 Net weight (kg):

# **Product specifications**

Position of water supply:

Children's model: No Colour code: 01

Colour description: white glossy

Concealed fixing: No

Type of flushing: Washdown Disabled model: Material: Ceramic Material quality: Vitreous china Outlet location: Middle Outlet orientation: Horizontal Outlet visibility: Concealed PVD technology: No

# **Product specifications**

| Raised model:                             | No         |
|-------------------------------------------|------------|
| Surface finish effect:                    | glossy     |
| With bidet function:                      | No         |
| With hygienic recess / fixed toilet seat: | No         |
| With stench extraction:                   | No         |
| Fixing method:                            | Fixing set |
| Mounting method:                          | Floor      |