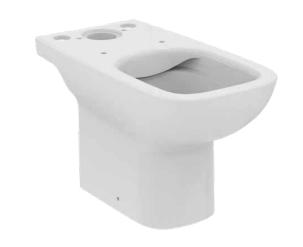

I.LIFE A E247501

I.LIFE A | Close-coupled open bowl 355x660x400 mm in white glossy finish, horizontal outlet | RimLS+

#### General information

Product type: Toileting

Sub product type: Close-coupled open bowl

Brand: Ideal Standard I.LIFE A

Suite name:

Palomba Serafini Associati Designer:

Colour: 01 - White Glossy

Surface finish effect: glossy 400 Height (mm): Width (mm): 355 Length / Projection (mm): 660 Fixing method: Fixing set 24.00 Net weight (kg):