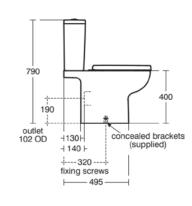

### Image & drawing

#### General information

Product type: Toileting

Sub product type: Close-coupled open bowl

Brand: Ideal Standard I.LIFE A

Suite name:

Palomba Serafini Associati Designer:

Colour: 01 - White Glossy

Surface finish effect: glossy 400 Height (mm): Width (mm): 355 Length / Projection (mm): 660 Fixing method: Fixing set 24.00 Net weight (kg):

EAN code: 5017830556008

WC screwed to floor using concealed brackets (supplied) and cistern screwed to wall. Retail SKU-T472101