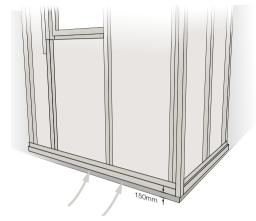

#### FIX VERTICAL PROFILES

Position, level then screw or nail end profiles, corner profiles and window profiles into place.