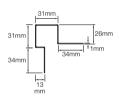

# EXTERNAL CORNER/WINDOW REVEAL (ASYMMETRIC)

Used as an external corner on window reveals where detailing on a reveal is a single piece.