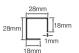

# CONNECTION PROFILE

End trim to finish Cedral when used as a single piece on a window reveal or soffit.