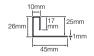

# EXTERNAL CORNER/WINDOW REVEAL (ASYMMETRIC)

Used as an external corner on window reveals where detailing on a reveal is a single piece.