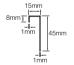

# 26mm EXTERNAL CORNER (SYMMETRIC)

This universal trim can be used to provide protection on external corners and for stop profile applications.