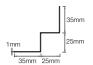

### INTERNAL CORNER

To finish the corner where Cedral meets an internal corner forming a seal between the trim and the corner.