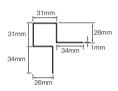

# 26mm EXTERNAL CORNER (SYMMETRIC)

This universal trim can be used to provide protection on external corners and for stop profile applications.