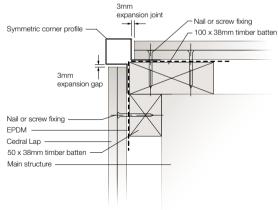

# 26mm EXTERNAL CORNER (SYMMETRIC)

This universal trim can be used to provide protection on external corners and for stop profile applications.