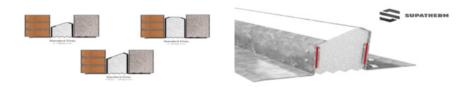

# **ST110 | Thermally Broken Lintel**

Supatherm Standard Duty Cavity Wall Lintel Cavity Size: 110-125mm Not suitable for point loads or concrete floors Features

- Up to 80% reduction in heat loss compared with standard cavity wall lintels
- Contributes towards meeting Part L Building Regulations and the Future Homes Standard
- Options suit all types of masonry and wall construction
- Avoids propping associated with single leaf lintels
- Find out more about Supatherm here