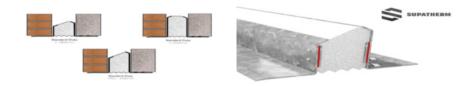

# ST150 | Thermally Broken Lintel

Supatherm Standard Duty Cavity Wall Lintel Cavity Size: 150-165mm Not suitable for point loads or concrete floors Features

- Up to 80% reduction in heat loss compared with standard cavity wall lintels
- Contributes towards meeting Part L Building Regulations and the Future Homes Standard
- Options suit all types of masonry and wall construction
- Avoids propping associated with single leaf lintels
- Find out more about Supatherm here