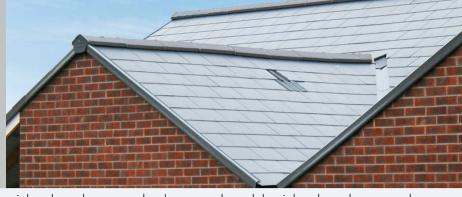

# DRY FIX CONTINUOUS VERGES FOR SLATE

30 YEAR GUARANTEE

The continuous verge range are made up of preformed GRP continuous profiles designed to be used with natural or man-made slates. Designed to fix continuously along the verge with under batten fixing for new projects and face fixing for refurbishment work.