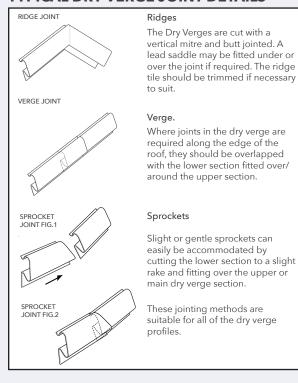

+44 (0)1327 701910 | sales@hambleside-danelaw.co.uk | www.hambleside-danelaw.co.uk

# DRY FIX CONTINUOUS VERGES FOR SLATE

30 YEAR GUARANTEE

The continuous verge range are made up of preformed GRP continuous profiles designed to be used with natural or man-made slates. Designed to fix continuously along the verge with under batten fixing for new projects and face fixing for refurbishment work.

### **FEATURES AND BENEFITS**

- Quick and simple to install
- Thermally stable
- UV and acid rain resistant
- Lead alternative
- Reduced theft risk
- Creates no harmful run off into water courses
- Dry fix products eliminate the mortar installation and maintenance issues

#### **MATERIAL AND COLOUR**

GRP and Anthracite

## TYPICAL DRY VERGE JOINT DETAILS



## PRODUCT CODES AND SUITABILITY



Product code: HDL DV6 Slate gap: 40mm Length: 3000mm

Designed to fit underneath the slating battens. Suitable for slate roofs both new and

refurbishment work



Product code: HDL DV7 Slate gap: 16mm Length: 3000mm

Designed to fit underneath the roofing underlay and directly on top of the sark boarding in a typical Scottish roof detail.



Product code: HDL DV8 Slate gap: 55mm Length: 3000mm

Designed primarily for face fixing as a refurbishment system but can be used on new build if required.



Product code: HDL DV9 Slate gap: 35mm Length: 3000mm

Designed primarily as a refurbishment system but can be used on new build if required and where the slates are fixed directly to the sark board roof in typical Scottish slating practice.

# RELATED PRODUC