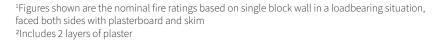

## Lightweight concrete blocks

| Product Code                            | 3001400                          | 3001410 | 3001610 |
|-----------------------------------------|----------------------------------|---------|---------|
| Product Type                            | Lay-Lite                         |         |         |
| Thickness (mm)                          | 100                              | 100     | 140     |
| Form                                    | Solid                            |         |         |
| Metres per pack (m²)                    | 9                                | 9       | 6       |
| Blocks Per Pack                         | 90                               | 90      | 60      |
| Dry density (kg/m³)                     | 1020-1180                        |         |         |
| Approx weight (kg)                      | 11.3                             | 11.3    | 15.9    |
| Compressive strength (N/mm²)            | 4.2                              | 7.3     | 7.3     |
| Thermal Conductivity W/mK λ10, dry      | 0.31                             |         |         |
| Fire Resistance <sup>1</sup> (Hours)    | 4                                |         |         |
| Reaction to Fire                        | Euro Class A1 (Non Combustible)  |         |         |
| Sound reduction value <sup>2</sup> (dB) | 45                               | 45      | 47      |
| Sheer Bond Strength (N/mm²)             | 0.15                             |         |         |
| Durability to Freeze/Thaw               | Recommended not to leave exposed |         |         |