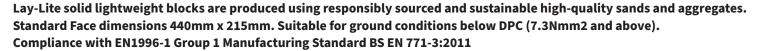

## Lightweight concrete blocks

| Product Code                            | 3001400                          | 3001410 | 3001610 |
|-----------------------------------------|----------------------------------|---------|---------|
| Product Type                            | Lay-Lite                         |         |         |
| Thickness (mm)                          | 100                              | 100     | 140     |
| Form                                    | Solid                            |         |         |
| Metres per pack (m²)                    | 9                                | 9       | 6       |
| Blocks Per Pack                         | 90                               | 90      | 60      |
| Dry density (kg/m³)                     | 1020-1180                        |         |         |
| Approx weight (kg)                      | 11.3                             | 11.3    | 15.9    |
| Compressive strength (N/mm²)            | 4.2                              | 7.3     | 7.3     |
| Thermal Conductivity W/mK λ10, dry      | 0.31                             |         |         |
| Fire Resistance <sup>1</sup> (Hours)    | 4                                |         |         |
| Reaction to Fire                        | Euro Class A1 (Non Combustible)  |         |         |
| Sound reduction value <sup>2</sup> (dB) | 45                               | 45      | 47      |
| Sheer Bond Strength (N/mm²)             | 0.15                             |         |         |
| Durability to Freeze/Thaw               | Recommended not to leave exposed |         |         |