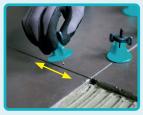

Insert T-pin parallel into the grout joint (for a wider joint, use in conjunction with classic spacers)

Hold the blue cap in 90° position and spin down the gray handle

Twist the gray handle down to the required level (no tools needed)

Return parallelly back to 90° to the grout joint for reuse (Note: remove within 24 hrs)