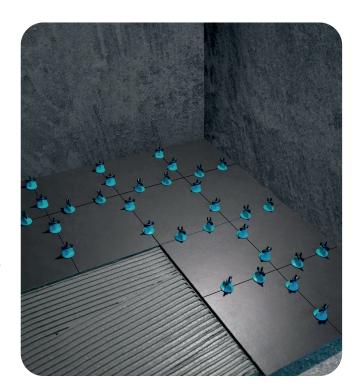

## T-Spin

- · Holds walls and floors tiles level & eliminates lippage
- Anti-scratching large cap for protecting your tiles and fast spin-down handle, no tools needed anymore.
- Stainless steel 1.5mm T pin and the product is fully washable and reusable, saves both time and money
- Suitable for tile clearance 1.5-6mm, for a wider joint, use classic spacers together
- Used in conjunction with other levelling systems as well
- Suitable for 2-17mm tiles