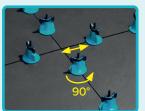

Insert T-pin parallel into the grout joint (for a wider joint, use in conjunction with classic spacers)

Hold the blue cap in 90° position and spin down the gray handle

Twist the gray handle down to the required level (no tools needed)

Return parallelly back to 90° to the grout joint for reuse (Note: remove within 24 hrs)