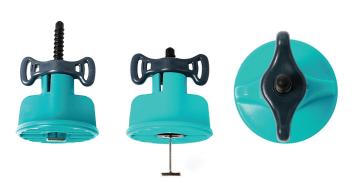

## T-Spin

- · Holds walls and floors tiles level & eliminates lippage
- Anti-scratching large cap for protecting your tiles and fast spin-down handle, no tools needed anymore.
- Stainless steel 1.5mm T pin and the product is fully washable and reusable, saves both time and money
- Suitable for tile clearance 1.5-6mm, for a wider joint, use classic spacers together
- Used in conjunction with other levelling systems as well
- Suitable for 2-17mm tiles

Insert T-pin parallel into the grout joint (for a wider joint, use in conjunction with classic spacers)

Hold the blue cap in 90° position and spin down the gray handle

Twist the gray handle down to the required level (no tools needed)