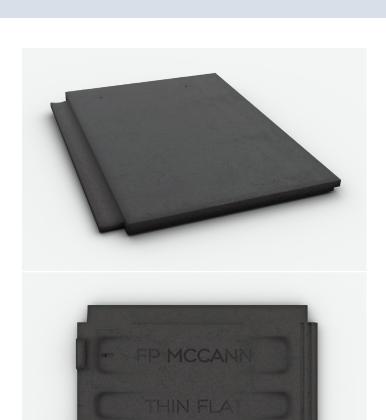

## **ROOF TILES THIN FLAT TILE**

Our new high quality, machine produced Concrete Roof Tiles are available in a variety of profiles and colour options.

| SPECIFICATION - THIN FLAT TILE |                                                |
|--------------------------------|------------------------------------------------|
| Size                           | 420mm x 334mm                                  |
| Thickness                      | 21mm                                           |
| Weight                         | 4.7kg                                          |
| Minimum Headlap                | 75mm (normal exposure)                         |
| Minimum Pitch                  | 100mm headlap - 17.5°                          |
|                                | 75mm headlap - 22.5°                           |
| Maximum Gauge                  | 345mm                                          |
| Cover Width                    | 305mm                                          |
| <b>Covering Capacity</b>       | 75mm headlap - 9.7 tiles/m²                    |
|                                | 100mm headlap - 10.5 tiles/m²                  |
| Weight of Tiling               | 75mm headlap - 45kg/m²                         |
|                                | 100mm headlap - 49kg/m²                        |
| Batten Size                    | 50 x 25mm<br>(rafters not exceeding 600mm c/c) |
| Nail Size                      | 40mm x 3.35mm Aluminium Alloy                  |
| Tiles per Band                 | 38                                             |
| Tiles per Pallet               | 228                                            |
| Weight of Pallet               | 1086kg                                         |