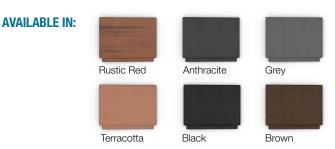

Our new high quality, machine produced Concrete Roof Tiles are available in a variety of profiles and colour options.

| SPECIFICATION - THIN FLAT TILE |                                                |
|--------------------------------|------------------------------------------------|
| Size                           | 420mm x 334mm                                  |
| Thickness                      | 21mm                                           |
| Weight                         | 4.7kg                                          |
| Minimum Headlap                | 75mm (normal exposure)                         |
| Minimum Pitch                  | 100mm headlap - 17.5°                          |
|                                | 75mm headlap - 22.5°                           |
| Maximum Gauge                  | 345mm                                          |
| Cover Width                    | 305mm                                          |
| <b>Covering Capacity</b>       | 75mm headlap - 9.7 tiles/m²                    |
|                                | 100mm headlap - 10.5 tiles/m²                  |
| Weight of Tiling               | 75mm headlap - 45kg/m²                         |
|                                | 100mm headlap - 49kg/m²                        |
| Batten Size                    | 50 x 25mm<br>(rafters not exceeding 600mm c/c) |
| Nail Size                      | 40mm x 3.35mm Aluminium Alloy                  |
| Tiles per Band                 | 38                                             |
| Tiles per Pallet               | 228                                            |
| Weight of Pallet               | 1086kg                                         |