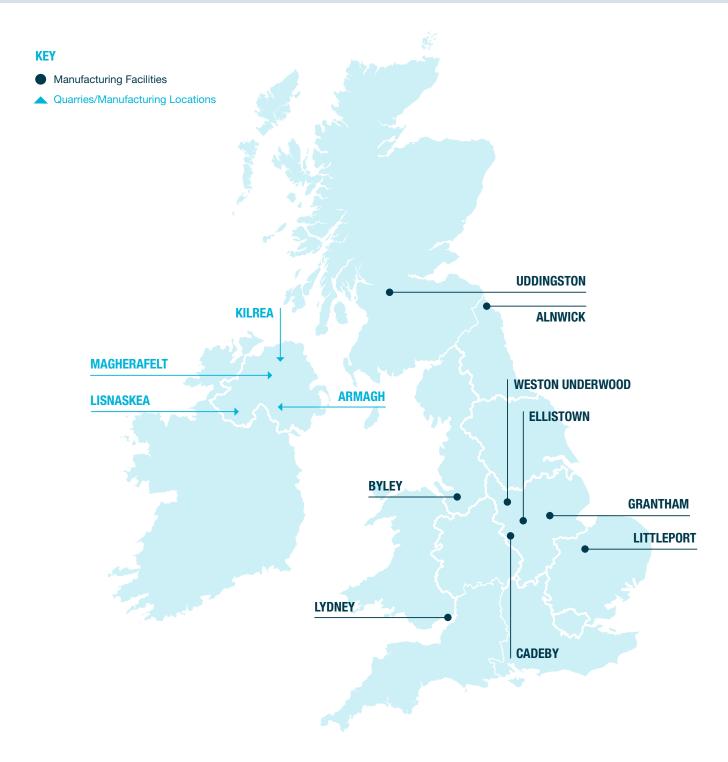

## **FACTORY LOCATIONS**

From our thirteen UK manufacturing facilities, FP McCann offers solutions that include architectural and structural solutions, rooms, flooring, fencing, walling, shafts, tunnels, drainage, rail, power and agricultural products. FP McCann has worked on a large range of Design for Manufacture and Assembly (DfMA) projects across the UK. Our in-house Digital Engineering capability has grown in line with government and client expectations.