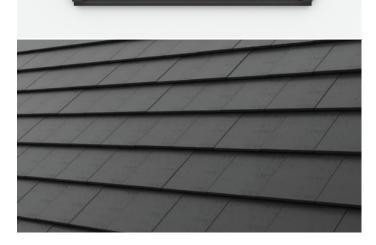

Our new high quality, machine produced Concrete Roof Tiles are available in a variety of profiles and colour options.

| SPECIFICATION - THIN FLAT TILE |                                                |
|--------------------------------|------------------------------------------------|
| Size                           | 420mm x 334mm                                  |
| Thickness                      | 21mm                                           |
| Weight                         | 4.7kg                                          |
| Minimum Headlap                | 75mm (normal exposure)                         |
| Minimum Pitch                  | 100mm headlap - 17.5°                          |
|                                | 75mm headlap - 22.5°                           |
| Maximum Gauge                  | 345mm                                          |
| Cover Width                    | 305mm                                          |
| <b>Covering Capacity</b>       | 75mm headlap - 9.7 tiles/m²                    |
|                                | 100mm headlap - 10.5 tiles/m²                  |
| Weight of Tiling               | 75mm headlap - 45kg/m²                         |
|                                | 100mm headlap - 49kg/m²                        |
| Batten Size                    | 50 x 25mm<br>(rafters not exceeding 600mm c/c) |
| Nail Size                      | 40mm x 3.35mm Aluminium Alloy                  |
| Tiles per Band                 | 38                                             |
| Tiles per Pallet               | 228                                            |
| Weight of Pallet               | 1086kg                                         |