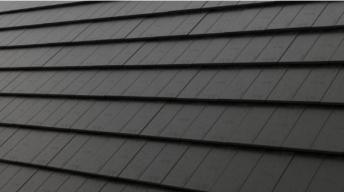

Our new high quality, machine produced Concrete Roof Tiles are available in a variety of profiles and colour options.

| SPECIFICATION - DUO THIN FLAT TILE |                                                |
|------------------------------------|------------------------------------------------|
| Size                               | 420mm x 334mm                                  |
| Thickness                          | 21mm                                           |
| Weight                             | 4.7kg                                          |
| Minimum Headlap                    | 75mm (normal exposure)                         |
| Minimum Pitch                      | 100mm headlap - 17.5°<br>75mm headlap - 22.5°  |
| Maximum Gauge                      | 345mm                                          |
| Cover Width                        | 305mm                                          |
| Covering Capacity                  | 75mm headlap - 9.7 tiles/m²                    |
|                                    | 100mm headlap - 10.5 tiles/m <sup>2</sup>      |
| Weight of Tiling                   | 75mm headlap - 45kg/m <sup>2</sup>             |
|                                    | 100mm headlap - 49kg/m <sup>2</sup>            |
| Batten Size                        | 50 x 25mm<br>(rafters not exceeding 600mm c/c) |
| Nail Size                          | 40mm x 3.35mm Aluminium Alloy                  |
| Tiles per Band                     | 38                                             |
| Tiles per Pallet                   | 228                                            |
| Weight of Pallet                   | 1086kg                                         |