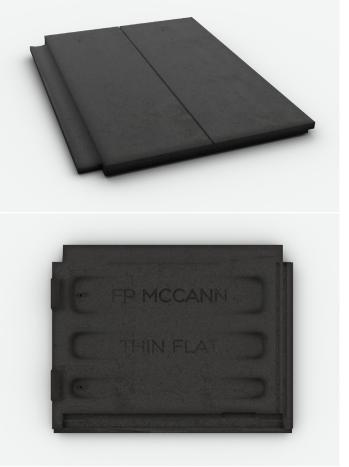

## **ROOF TILES DUO THIN FLAT TILE**

Our new high quality, machine produced Concrete Roof Tiles are available in a variety of profiles and colour options.

| SPECIFICATION - DUO THIN FLAT TILE |                                                |
|------------------------------------|------------------------------------------------|
| Size                               | 420mm x 334mm                                  |
| Thickness                          | 21mm                                           |
| Weight                             | 4.7kg                                          |
| Minimum Headlap                    | 75mm (normal exposure)                         |
| Minimum Pitch                      | 100mm headlap - 17.5°<br>75mm headlap - 22.5°  |
| Maximum Gauge                      | 345mm                                          |
| Cover Width                        | 305mm                                          |
| Covering Capacity                  | 75mm headlap - 9.7 tiles/m²                    |
|                                    | 100mm headlap - 10.5 tiles/m <sup>2</sup>      |
| Weight of Tiling                   | 75mm headlap - 45kg/m <sup>2</sup>             |
|                                    | 100mm headlap - 49kg/m <sup>2</sup>            |
| Batten Size                        | 50 x 25mm<br>(rafters not exceeding 600mm c/c) |
| Nail Size                          | 40mm x 3.35mm Aluminium Alloy                  |
| Tiles per Band                     | 38                                             |
| Tiles per Pallet                   | 228                                            |
| Weight of Pallet                   | 1086kg                                         |