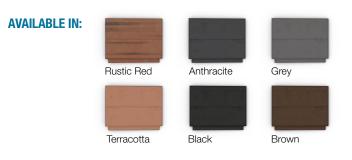

Our new high quality, machine produced Concrete Roof Tiles are available in a variety of profiles and colour options.

| SPECIFICATION - DUO THIN FLAT TILE |                                                |
|------------------------------------|------------------------------------------------|
| Size                               | 420mm x 334mm                                  |
| Thickness                          | 21mm                                           |
| Weight                             | 4.7kg                                          |
| Minimum Headlap                    | 75mm (normal exposure)                         |
| Minimum Pitch                      | 100mm headlap - 17.5°<br>75mm headlap - 22.5°  |
| Maximum Gauge                      | 345mm                                          |
| Cover Width                        | 305mm                                          |
| Covering Capacity                  | 75mm headlap - 9.7 tiles/m²                    |
|                                    | 100mm headlap - 10.5 tiles/m <sup>2</sup>      |
| Weight of Tiling                   | 75mm headlap - 45kg/m <sup>2</sup>             |
|                                    | 100mm headlap - 49kg/m <sup>2</sup>            |
| Batten Size                        | 50 x 25mm<br>(rafters not exceeding 600mm c/c) |
| Nail Size                          | 40mm x 3.35mm Aluminium Alloy                  |
| Tiles per Band                     | 38                                             |
| Tiles per Pallet                   | 228                                            |
| Weight of Pallet                   | 1086kg                                         |