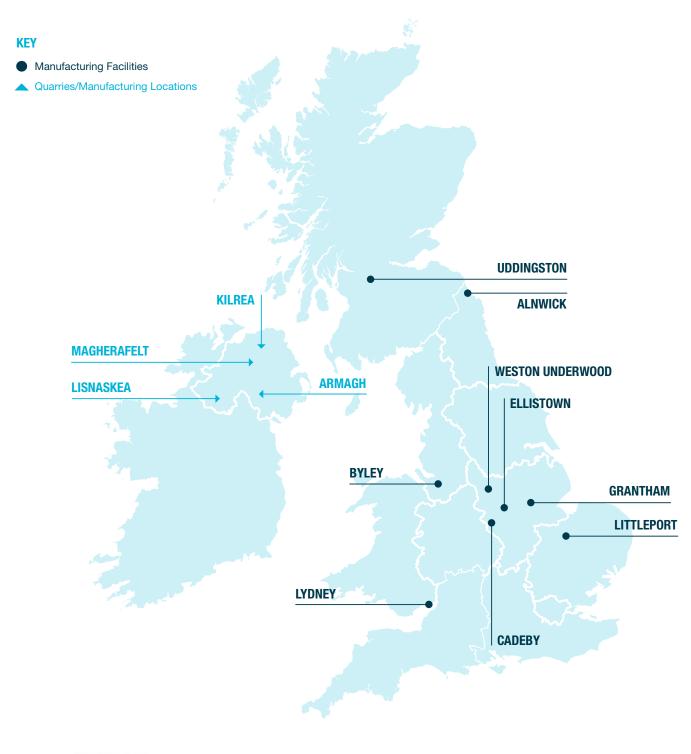

From our thirteen UK manufacturing facilities, FP McCann offers solutions that include architectural and structural solutions, rooms, flooring, fencing, walling, shafts, tunnels, drainage, rail, power and agricultural products. FP McCann has worked on a large range of Design for Manufacture and Assembly (DfMA) projects across the UK. Our in-house Digital Engineering capability has grown in line with government and client expectations.

## **FACTORY LOCATIONS**

GET IN TOUCH

Scan the QR code for additional contact information and for your regional sales representative, or visit our website: pmccann.co.uk/uk/concrete-roof-tiles/

roofing@fpmccann.co.uk | Cadeby Office 01455 290780 | www.fpmccann.co.uk