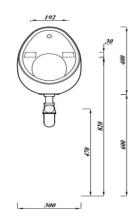

# URINAL BOWL 40CM (EXPOSED) - NO TRAP

| Product Code          | URBOW40                                            |
|-----------------------|----------------------------------------------------|
| Weight (Kg)           | 6.3                                                |
| Material              | Vitreous China                                     |
| Waterless             | N                                                  |
| Colour                | White                                              |
| Waste                 | 38mm waste out-<br>let/32mm auto-cistern<br>outlet |
| Flushing volume (ltr) | 4.5/9litres                                        |
| Flushing mechanism    | Autosyphon                                         |
| Extras                | URSEP                                              |