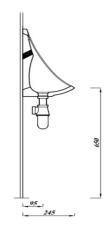

# URINAL BOWL 40CM (EXPOSED) - NO TRAP

| Product Code          | URBOW40                                            |
|-----------------------|----------------------------------------------------|
| Weight (Kg)           | 6.3                                                |
| Material              | Vitreous China                                     |
| Waterless             | N                                                  |
| Colour                | White                                              |
| Waste                 | 38mm waste out-<br>let/32mm auto-cistern<br>outlet |
| Flushing volume (ltr) | 4.5/9litres                                        |
| Flushing mechanism    | Autosyphon                                         |
| Extras                | URSEP                                              |