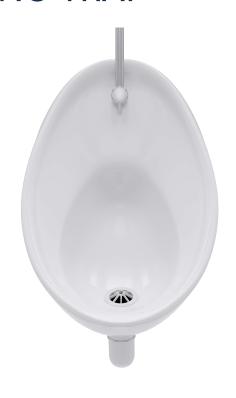

# URINAL BOWL 40CM (EXPOSED) - NO TRAP

| Product Code          | URBOW40                                            |
|-----------------------|----------------------------------------------------|
| Weight (Kg)           | 6.3                                                |
| Material              | Vitreous China                                     |
| Waterless             | N                                                  |
| Colour                | White                                              |
| Waste                 | 38mm waste out-<br>let/32mm auto-cistern<br>outlet |
| Flushing volume (ltr) | 4.5/9litres                                        |
| Flushing mechanism    | Autosyphon                                         |
| Extras                | URSEP                                              |

### **Description:**

This junior urinal is ideal for schools and commercial settings. Its smaller size makes it perfect for younger users.