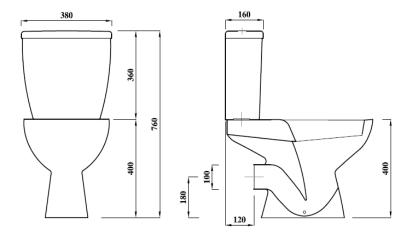

## **Description:**

A close coupled cistern with smooth lines, it's a family friendly easy clean cistern featuring dual flush push button operation. This cistern is designed to work on 6/4 ltrs.

All dimensions are approximate and subject to normal variation. Although every effort is made not to change the above product specification, Lecico reserve the right to do so without prior notification if necessary. All guarantees are against manufacturers defects. Full information on guarantees available upon request.