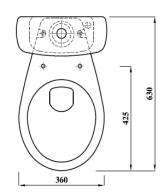

## **Description:**

A close coupled cistern with smooth lines, it's a family friendly easy clean cistern featuring dual flush push button operation. This cistern is designed to work on 6/4 ltrs.

All dimensions are approximate and subject to normal variation. Although every effort is made not to change the above product specification, Lecico reserve the right to do so without prior notification if necessary. All guarantees are against manufacturers defects. Full information on guarantees available upon request.