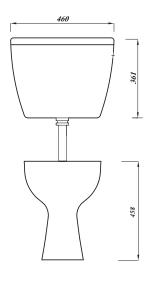

## **Product Code** COMFLLWC Pan Outlet Horizontal Weight (Kg) 34.4 Vitreous China Material Flushing Volume (Ltr) 6/4 **Cistern Fittings** Yes Included **Pre-installed/Bagged** Bagged **Flushing Mechanism Dual Flush Lever** Inlet **RH Bottom Inlet**