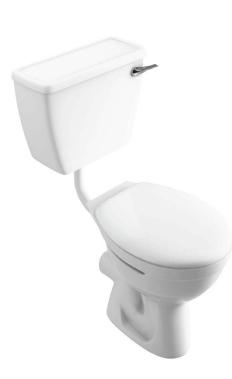

## **Atlas** ECONOMY COMFORT HEIGHT LOW LEVEL LEVER WC SET INCLUDING STD SEAT

## **Description:**

This comfort height WC is designed to be fully compliant with DocM. Its raised height makes transferring to and from a wheelchair easier. Its coupled with a classic style low level cistern, perfect for commercial installations.