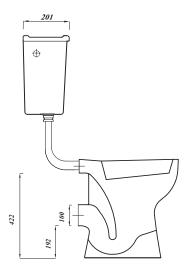

## **Product Code** COMFLLWC Pan Outlet Horizontal Weight (Kg) 34.4 Vitreous China Material Flushing Volume (Ltr) 6/4 **Cistern Fittings** Yes Included **Pre-installed/Bagged** Bagged **Flushing Mechanism Dual Flush Lever** Inlet **RH Bottom Inlet**