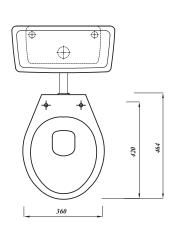

## **Atlas** ECONOMY COMFORT HEIGHT LOW LEVEL LEVER WC SET INCLUDING STD SEAT



## **Product Code** COMFLLWC Pan Outlet Horizontal Weight (Kg) 34.4 Vitreous China Material Flushing Volume (Ltr) 6/4 **Cistern Fittings** Yes Included **Pre-installed/Bagged** Bagged **Flushing Mechanism Dual Flush Lever** Inlet **RH Bottom Inlet**

Pack Includes:

DOCMLLPAN - ASWHLLBCI - STWHSSUNP

## Key features:

- Horizontal outlet
- UKCA compliant
- Easy operate single flush mechanism
- Lifetime ceramic guarantee\*



## **Description:**

This comfort height WC is designed to be fully compliant with DocM. Its raised height makes transferring to and from a wheelchair easier. Its coupled with a classic style low level cistern, perfect for commercial installations.





Lecico bathrooms a great deal more

All dimensions are approximate and subject to normal variation. Although every effort is made not to change the above product specification, Lecico reserve the right to do so without prior notification if necessary. All guarantees are against manufacturers defects. Full information on guarantees available upon request.