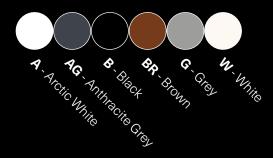

# **Price List**

Rainwater



PL37-GB May 2024





# RAINWATER

These gutter systems have been designed for easy installation and are suitable for a wide range of commercial and industrial buildings.

### **CONTENTS**

- 03 115mm Deepstyle
- **04** 68mm Round Downpipe
- 04 170mm Deepstyle
- 05 110mm Industrial Downpipe
- 06 160mm Industrial Downpipe
- **07** Range Details
- **07** Ordering

### **Colour Range**





DESCRIPTION CODE PACK COLOUR \* PG ITEM QTY PRICE

## 115mm Deepstyle uPVC Gutter & Fittings



|                                          |           |     |               |    |        |              | Deepstyle   |
|------------------------------------------|-----------|-----|---------------|----|--------|--------------|-------------|
| Gutters                                  |           |     |               |    |        |              | BR072       |
| 4m Gutter                                | BR072     | 5   | B G W BR A AG | 10 | £61.26 |              | Dilorz      |
| Brackets                                 |           |     |               |    |        |              | 1000        |
| Fascia Bracket                           | BR073     | 10  | B G W BR A AG | 12 | £4.28