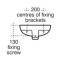

**CONTOUR 21** S247301

CONTOUR 21 | Basin 370x305x170 mm in white glossy finish, 1 tap hole, without overflow | DOC M compliant, Space saving basin

CONTOUR 21 \$247301

CONTOUR 21 | Basin 370x305x170 mm in white glossy finish, 1 tap hole, without overflow | DOC M compliant, Space saving basin

| Mounting | method:  | Wa    | i |
|----------|----------|-------|---|
| Mounting | metriou. | v v a | ι |