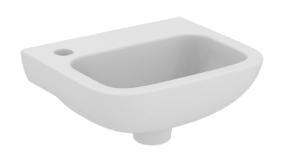

**CONTOUR 21** S247301

CONTOUR 21 | Basin 370x305x170 mm in white glossy finish, 1 tap hole, without overflow | DOC M compliant, Space saving basin

# General information

Washbasins Product type: Basin Sub product type:

Brand: Armitage Shanks Suite name: CONTOUR 21

Designer:

Colour: 01 - White Glossy

Surface finish effect: glossy Height (mm): 170 Width (mm): 370 Length / Projection (mm): 305 Net weight (kg): 7.42

### **Features**

DOC M compliant

Space saving basin