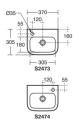

**CONTOUR 21** S247301

CONTOUR 21 | Basin 370x305x170 mm in white glossy finish, 1 tap hole, without overflow | DOC M compliant, Space saving basin

# General information

Washbasins Product type: Basin Sub product type:

Brand: Armitage Shanks Suite name: CONTOUR 21

Designer:

Colour: 01 - White Glossy

Surface finish effect: glossy Height (mm): 170 Width (mm): 370 Length / Projection (mm): 305 Net weight (kg): 7.42

# **Product specifications**

white glossy Colour description: DOC M compliant: Disabled model: No Includes a chain eye: Material: Ceramic Vitreous china Material quality:

01

With siphon:

Amount of tap holes for each Amount of washbasins: Overflow visible: No PVD technology: Support plateau: Backside Surface finish effect: glossy Tap hole position: Left With back wall: No With drain plug: No With overflow: No