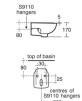

**CONTOUR 21** S247301

CONTOUR 21 | Basin 370x305x170 mm in white glossy finish, 1 tap hole, without overflow | DOC M compliant, Space saving basin

CONTOUR 21 \$247301

CONTOUR 21 | Basin 370x305x170 mm in white glossy finish, 1 tap hole, without overflow | DOC M compliant, Space saving basin

| Mounting | method:  | Wa    | i |
|----------|----------|-------|---|
| Mounting | metriou. | v v a | ι |