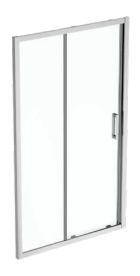

CONNECT 2 K9396EO

CONNECT 2 | Sliding door 1150x79x1955 mm in bright silver finish, 1 door | Glass thickness (6mm), Horizontal adjustment (25mm), Click & Clean, IdealClean

# Image & drawing

## General information

Product type: Shower enclosures
Sub product type: Sliding door
Brand: Ideal Standard
Suite name: CONNECT 2
Colour: EO - Bright Silver
Surface finish effect: glossy

Surface finish effect:glossyHeight (mm):1955Width (mm):1150Length / Projection (mm):79