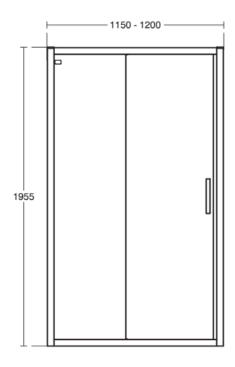

CONNECT 2 K9396EO

CONNECT 2 | Sliding door 1150x79x1955 mm in bright silver finish, 1 door | Glass thickness (6mm), Horizontal adjustment (25mm), Click & Clean, IdealClean

# Image & drawing

## General information

Product type: Shower enclosures
Sub product type: Sliding door
Brand: Ideal Standard
Suite name: CONNECT 2
Colour: EO - Bright Silver
Surface finish effect: glossy

Surface finish effect:glossyHeight (mm):1955Width (mm):1150Length / Projection (mm):79