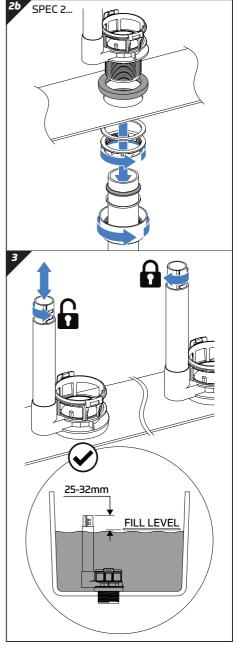

## **IMPORTANT NOTES**

Before installation flush supply pipes and ensure cistern is clean and free from debris.

No sealing compound, paste, flux or solvent to be used in contact with plastic or rubber surfaces to avoid damage. Rubber washers will provide adequate seal. PTFE tape may be used on threads. No chemical block/ additive to be used in this cistern.

Do not over-tighten plastic fasteners. Hand tight + ¼ turn is recommended and should provide an adequate seal.

& maintenance information.

TYDE

- 295 Birmingham New Road Dudley, West Midlands United Kingdom DY1 4SJ
- A Thomas Dudley Business
- **t** +44 (0)121 557 5411
- **f** +44 (0)121 557 5345
- e info@tyde.co.uk
- **w** www.thomasdudley.co.uk/tyde