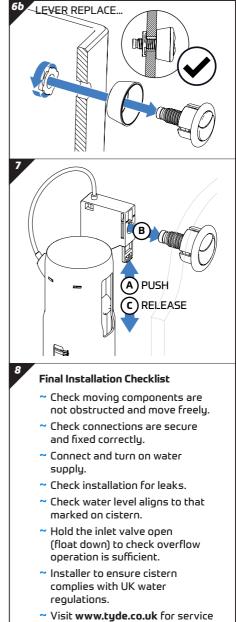

## **IMPORTANT NOTES**

Before installation flush supply pipes and ensure cistern is clean and free from debris.

No sealing compound, paste, flux or solvent to be used in contact with plastic or rubber surfaces to avoid damage. Rubber washers will provide adequate seal. PTFE tape may be used on threads. No chemical block/ additive to be used in this cistern.

Do not over-tighten plastic fasteners. Hand tight + ¼ turn is recommended and should provide an adequate seal.

& maintenance information.

TYDE

- 295 Birmingham New Road Dudley, West Midlands United Kingdom DY1 4SJ
- A Thomas Dudley Business
- **t** +44 (0)121 557 5411
- **f** +44 (0)121 557 5345
- e info@tyde.co.uk
- **w** www.thomasdudley.co.uk/tyde