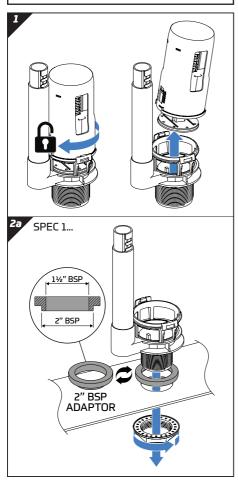

## **IMPORTANT NOTES**

Before installation flush supply pipes and ensure cistern is clean and free from debris.

No sealing compound, paste, flux or solvent to be used in contact with plastic or rubber surfaces to avoid damage. Rubber washers will provide adequate seal. PTFE tape may be used on threads. No chemical block/ additive to be used in this cistern.

Do not over-tighten plastic fasteners. Hand tight + ¼ turn is recommended and should provide an adequate seal.

& maintenance information.

TYDE

- 295 Birmingham New Road Dudley, West Midlands United Kingdom DY1 4SJ
- A Thomas Dudley Business
- **t** +44 (0)121 557 5411
- **f** +44 (0)121 557 5345
- e info@tyde.co.uk
- **w** www.thomasdudley.co.uk/tyde