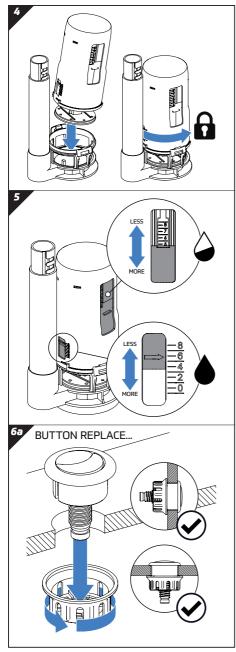

## **IMPORTANT NOTES**

Before installation flush supply pipes and ensure cistern is clean and free from debris.

No sealing compound, paste, flux or solvent to be used in contact with plastic or rubber surfaces to avoid damage. Rubber washers will provide adequate seal. PTFE tape may be used on threads. No chemical block/ additive to be used in this cistern.

Do not over-tighten plastic fasteners. Hand tight + ¼ turn is recommended and should provide an adequate seal.

& maintenance information.

TYDE

- 295 Birmingham New Road Dudley, West Midlands United Kingdom DY1 4SJ
- A Thomas Dudley Business
- **t** +44 (0)121 557 5411
- **f** +44 (0)121 557 5345
- e info@tyde.co.uk
- **w** www.thomasdudley.co.uk/tyde