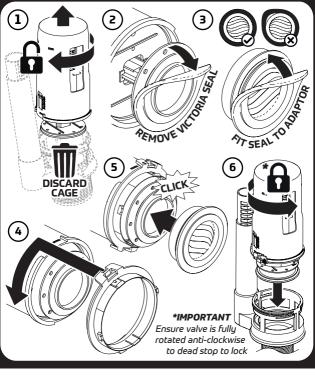

OTES**

Before installation flush supply pipes and ensure cistern is clean and free from debris.

No sealing compound, paste, flux or solvent to be used in contact with plastic or rubber surfaces to avoid damage. Rubber washers will provide adequate seal. PTFE tape may be used on threads. No chemical block/ additive to be used in this cistern.

Do not over-tighten plastic fasteners. Hand tight + ¼ turn is recommended and should provide an adequate seal.









& maintenance information.



TYDE

- 295 Birmingham New Road Dudley, West Midlands United Kingdom DY1 4SJ
- A Thomas Dudley Business
- **t** +44 (0)121 557 5411
- **f** +44 (0)121 557 5345
- e info@tyde.co.uk
- **w** www.thomasdudley.co.uk/tyde

© 2022 TYDE\_SISLF372893\_12050 Iss F



## VALVE MATE RETRO-FIT FLUSH VALVE ADAPTOR



Dudley product code **374969**