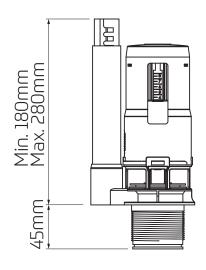

### **Dimensional Data**

### **Technical Data**

| Outlet       | 1½" BSP (48mm), 2" BSP (60mm)                                |
|--------------|--------------------------------------------------------------|
| Flush Volume | 6/4 Litre Dual Flush                                         |
| Cable Length | 300mm (470mm Cable option available)                         |
| Cistern Type | Low Level Exposed, Close Coupled, Concealed (Cable operated) |
| Product Code | 325648 [300mm cable length] 375036 [470mm cable length]      |