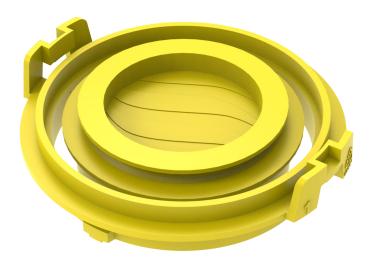

# **VALVE MATE™**

Retro-fit Flush Valve Adaptor

### **Applications**

Designed to allow the Dudley Victoria Outlet Valve to retrofit the Fluidmaster Pro 550 and Wirquin Kayla flush valves.

### **Features**

- ~ Works with both cable & mechanical options of the Victoria outlet valve
- ~ Time saving; no need to dismantle
- ~ Quick & easy to retrofit in under 30 seconds
- ~ Inside & outside of cistern assembly
- ~ Supplied prepacked with both versions of the Dudley Victoria Valve