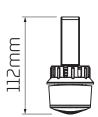

### **Dimensional Data**

### **Technical Data**

| Outlet       | 1½" BSP (48mm), 2" BSP (60mm)                                |
|--------------|--------------------------------------------------------------|
| Flush Volume | 6/4 Litre Dual Flush                                         |
| Cable Length | 300mm (470mm Cable option available)                         |
| Cistern Type | Low Level Exposed, Close Coupled, Concealed (Cable operated) |
| Product Code | 325648 [300mm cable length] 375036 [470mm cable length]      |