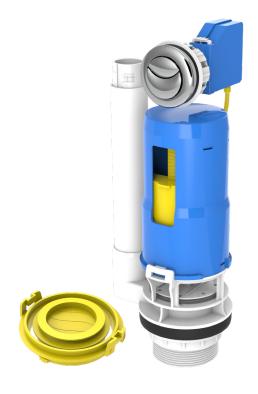

## **VICTORIA™**

Cable Operated
Dual Flush Valve

#### **Features**

- ~ Suitable for 48mm (1½" BSP) and 60mm (2" BSP) outlets utilising supplied 2" adaptor
- ~ Chrome plated dual flush push button Can replace a traditional flush lever in some furniture and close coupled installations.
- Bayonet fitting enables valve body to be quickly and easily removed from the cistern
- ~ Easy adjustment
- Now supplied with our NEW Valve Mate retrofit flush valve adaptor. Designed to allow the Dudley Victoria Outlet Valve to retrofit the Fluidmaster Pro 550 and Wirquin Kayla flush valves.

### **Technical Data**

| Outlet       | 1½" BSP (48mm), 2" BSP (60mm)                                |
|--------------|--------------------------------------------------------------|
| Flush Volume | 6/4 Litre Dual Flush                                         |
| Cable Length | 300mm (470mm Cable option available)                         |
| Cistern Type | Low Level Exposed, Close Coupled, Concealed (Cable operated) |
| Product Code | 325648 [300mm cable length] 375036 [470mm cable length]      |