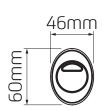

### **Dimensional Data**

### **Technical Data**

| Outlet       | 1½" BSP (48mm), 2" BSP (60mm)                                |
|--------------|--------------------------------------------------------------|
| Flush Volume | 6/4 Litre Dual Flush                                         |
| Cable Length | 300mm (470mm Cable option available)                         |
| Cistern Type | Low Level Exposed, Close Coupled, Concealed (Cable operated) |
| Product Code | 325648 [300mm cable length] 375036 [470mm cable length]      |