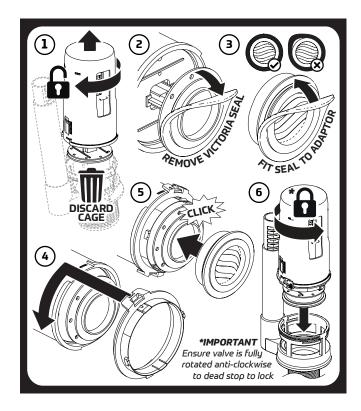

Flush                                         |
| Cable Length | 300mm (470mm Cable option available)                         |
| Cistern Type | Low Level Exposed, Close Coupled, Concealed (Cable operated) |
| Product Code | 325648 [300mm cable length] 375036 [470mm cable length]      |





# **VALVE MATE™**

Retro-fit Flush Valve Adaptor

### **Applications**

Designed to allow the Dudley Victoria Outlet Valve to retrofit the Fluidmaster Pro 550 and Wirquin Kayla flush valves.

### **Features**

- ~ Works with both cable & mechanical options of the Victoria outlet valve
- ~ Time saving; no need to dismantle
- ~ Quick & easy to retrofit in under 30 seconds
- ~ Inside & outside of cistern assembly
- ~ Supplied prepacked with both versions of the Dudley Victoria Valve



### Instructions



### **Compatibility**

Compatible with:

Fluidmaster Pro550 Flush Valve and Wirquin KaylaFlush Valve