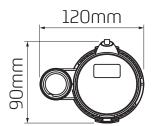

### **Dimensional Data**

### **Technical Data**

| Outlet       | 1½" BSP (48mm), 2" BSP (60mm)                                |
|--------------|--------------------------------------------------------------|
| Flush Volume | 6/4 Litre Dual Flush                                         |
| Cable Length | 300mm (470mm Cable option available)                         |
| Cistern Type | Low Level Exposed, Close Coupled, Concealed (Cable operated) |
| Product Code | 325648 [300mm cable length] 375036 [470mm cable length]      |