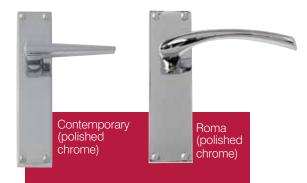

## Interior doors

Glazed Moulded Doors P28

Interior Lever Furniture P70

Veneer Match Doors P44