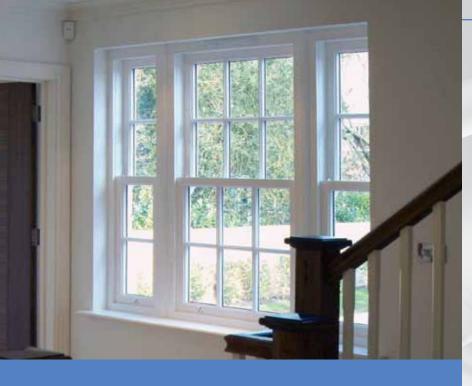

## Contents

The Premdor range includes Interior Doors, Doorsets, Exterior Doors, Timber Windows and Cubicles & Washroom Systems.

Veneer Match P44

Cubicles and washroom systems P142