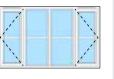

## Interior Moulded doors

1 panel glazed

1 panel leaded glazed

horizontal 4 line clear glazed

Vertical 5 panel

Vertical 5 panel moulded glazed

4 panel smooth / textured

4 panel arch top textured

Saskatchewan 6 light glazed

Manhattan half light clear glazed

10

Ontario 10 light glazed

Manhattan 10 light clear glazed Manhattan 10 light arch top clear glazed

Manhattan 15 light clear glazed

Manitoba 6 light glazed