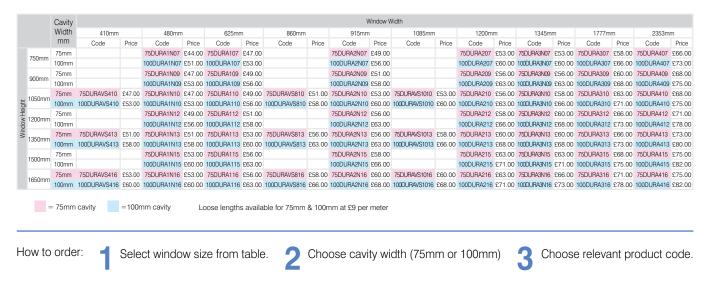

ighly flexible, providing a single solution suited to all possible applications.

It is more effective than cut brick or block when closing the cavity, and avoids the need for frame-formers to be fabricated on site in the case of second fix installations.

### Key Points

- Assembled closer, suitable for Premdor standard window sizes.
- Cavity closer and opening former in one.
- Available to suit cavity widths of 75mm and 100mm.
- Rigid PVCu construction.
- Universal profile for timber frame or traditional masonary construction.
- Prevents moisture penetration, mould, . condensation and staining.
- BBA certified to all weather ratings, including severe' and 'very severe' categories (BS5628).
- Cavity closers are also available for shaped & multi-unit configurations. Price on application.



## Installation Guide

Ensure throughout the installation the cavity closer is checked at regular intervals so it remains true and square. Failure to do this will result in twist and poor window installation.

Build up the coursework

around the cavity closer

by 1 course ensuring the

cavity closer is still true

and square.

Step 3

### Step 1

### Step 2

- Before installation of the cavity closer, build your wall to the height of the window.
- Ensure the wall is level.
- Using the size table opposite, select the cavity closer size.
- Position the cavity closer in the window or door reveal between the cavity
- To ensure the cavity closer remains plumb use a prop (see illustration).
- Prop
- Step 4
- Use fastening ties in inner and outer mortar courses every 225mm.

### Step 5

- Build