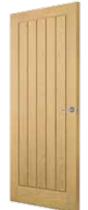

## Masonite horizontal 4 line moulded

horizontal 4 line

*Masonite* horizontal 4 line clear glazed

*Masonite* horizontal 4 line narrow clear glazed

- Another unique design, exclusively available from Premdor.
- Smooth finish gives a sleek modern look and feel.
- Smooth embossed lines need no additional preparation before decorating.
- Ideal for a clean modern look or a bold decorative finish.
- Quality embossed panel facings.
- White base coated faces.
- Smooth faces suitable for paint finishing.
- Available as Standard Core and Fire doors.
- Clear glass toughened to BS EN 12600 and tested to BS EN 12150 (non fire doors only).
- Not suitable for door pairs due to potential alignment issues.
- Option Plus factory servicing is available, see page 74 for details.