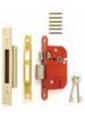

invalidate warranty.

\*\* 4 panel 2 light door is supplied with a section of horizontal grain panel between the two lights.





Obscure 'Waterfall' glazing detail



## Hardware Pack Options

### Hardware Pack 1 Front door with multipoint lock

- 1. Sienna lever handle, polished chrome
- 2. Multi point lock
- Double seversecure cylinder, 35/35, nickel plated
- 4. Letterplate, silver frame, polished stainless steel flap
- 5. Zinc plated 4x4 loose pin hinges (1.5 pairs)



- Hardware Pack 2 Front door with 5 lever lock
- 1. Silver 65mm 5 Lever sashlock, BS3621 kitemarked
- 2. Letterplate, silver frame, polished stainless steel flap
- 3. Zinc plated 4x4 loose pin hinges (1.5 pairs)





- 1. Silver 65mm 5 Lever sashlock, BS3621 kitemarked
- 2. Zinc plated 4x4 loose pin hinges (1.5 pairs)





To maintain warranty only use recommended hardware packs

## Exterior oak 'Part L' feature



4 panel oak





4 panel 2 light oak glazed



- Our range of exterior 'Part L' feature doors are available in a range of popular styles and are fully FSC<sup>®</sup> certified.
- A high quality, high performance range of Oak doors suitable for new build applications.
- Supplied fully glazed for swift on-site installation.
- Desirable, traditional designs meet the thermal efficiency values set by the building regulations.
- Selected American White oak veneered specification.
- · High tech engineered construction.
- · Complies to 'Part L' Building Regulations.
- · Stylish raised mouldings to external face.
- Insulated panels.
- Mastic sealed panels.
- · Doors supplied preglazed with obscure dou