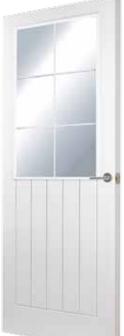

### **Glazed Canadian Range**

The Canadian range features individual bevelled glass pieces within chrome effect glazing bars.

### **Glazed Manhattan**

excludes 5 panel smooth

Bold and impressive, the Manhattan range will add style to any home. The clean and simple lines give a modern finish to the range. Manhattan doors have plant on decorative lead effect on the glass, supplied in a choice of either satin white or chrome effect. This leading is not suitable for further finishing on site.