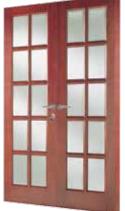

Saskatchewan 6 light glazed

Manhattan half light clear glazed

10

Ontario 10 light glazed

Manhattan 10 light clear glazed Manhattan 10 light arch top clear glazed

Manhattan 15 light clear glazed

Manitoba 6 light glazed

### **Glazed Canadian Range**

The Canadian range features individual bevelled glass pieces within chrome effect glazing bars.