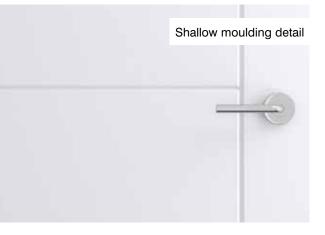

## Masonite ladder moulded

*Masonite* ladder moulded

- An exciting shallow moulded design exclusive to Premdor.
- Ladder design gives a modern twist to a popular traditional timber door style.
- Smooth surface allows for a contemporary paint finish.
- Simple design suits both modern refurbishment and new build projects alike.
- Quality moulded panel facings.
- White base coated faces.
- Smooth faces suitable for paint finishing.
- Glazed versions available (see page 14 for suitable designs).
- For door pairs, see page 69.
- Option plus factory servicing is available, see page 74 for details.