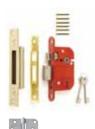

g or machining for hardware must be primed and painted to prevent moisture ingress. Failure to do this could invalidate warranty.

\*\* 4 panel 2 light door is supplied with a section of horizontal grain panel between the two lights.





Obscure 'Waterfall' glazing detail



## Hardware Pack Options

### Hardware Pack 1 Front door with multipoint lock

- 1. Sienna lever handle, polished chrome
- 2. Multi point lock
- Double seversecure cylinder, 35/35, nickel plated
- 4. Letterplate, silver frame, polished stainless steel flap
- 5. Zinc plated 4x4 loose pin hinges (1.5 pairs)



- Hardware Pack 2 Front door with 5 lever lock
- 1. Silver 65mm 5 Lever sashlock, BS3621 kitemarked
- 2. Letterplate, silver frame, polished stainless steel flap
- 3. Zinc plated 4x4 loose pin hinges (1.5 pairs)





- 1. Silver 65mm 5 Lever sashlock, BS3621 kitemarked
- 2. Zinc plated 4x4 loose pin hinges (1.5 pairs)





To maintain warranty only use recommended hardware packs

## Exterior oak 'Part L' feature



4 panel oak





4 panel 2 light oak glazed



- Our range of exterior 'Part L' feature doors are available in a range of popular styles and are fully FSC<sup>®</sup> certified.
- A high quality, high performance range of Oak doors suitable for new build applications.
- Supplied fully glazed for swift on-site installation.
- Desirable, traditional designs meet the thermal efficiency values set by the building regulations.
- Selected American White oak veneered specification.
- · High tech engineered construction.
- · Complies to 'Part L' Building Regulations.
- · Stylish raised mouldings