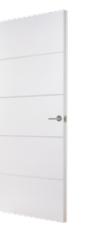

## Masonite horizontal 4 line moulded

horizontal 4 line

*Masonite* horizontal 4 line clear glazed

*Masonite* horizontal 4 line narrow clear glazed

- Another unique design, exclusively available from Premdor.
- Smooth finish gives a sleek modern look and feel.
- Smooth embossed lines need no additional preparation before decorating.
- Ideal for a clean modern look or a bold decorative finish.
- Quality embossed panel facings.
- White base coated faces.
- Smooth faces suitable for paint finishing.
- Available as Standard Core and Fire doors.
- Clear glass toughened to BS EN 12600 and tested to BS EN 12150 (non fire doors only).
- Not suitable for door pairs due to potential alignment issues.
- Option Plus factory servicing is available, see page 74 for details.