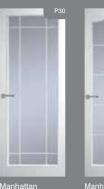

Saskatchewan 6 light glazed

Manhattan half light clear glazed

10

Ontario 10 light glazed

Manhattan 10 light clear glazed Manhattan 10 light arch top clear glazed

Manhattan 15 light clear glazed

Manitoba 6 light glazed

### **Glazed Manhattan**

excludes 5 panel smooth

Bold and impressive, the Manhattan range will add style to any home. The clean and simple lines give a modern finish to the range. Manhattan doors have plant on decorative lead effect on the glass, supplied in a choice of either satin white or chrome effect. This leading is not suitable for further finishing on site.