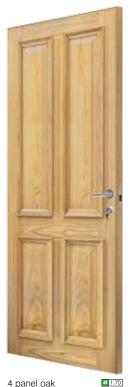

panel between the two lights.





Obscure 'Waterfall' glazing detail



## Hardware Pack Options

### Hardware Pack 1 Front door with multipoint lock

- 1. Sienna lever handle, polished chrome
- 2. Multi point lock
- Double seversecure cylinder, 35/35, nickel plated
- 4. Letterplate, silver frame, polished stainless steel flap
- 5. Zinc plated 4x4 loose pin hinges (1.5 pairs)



- Hardware Pack 2 Front door with 5 lever lock
- 1. Silver 65mm 5 Lever sashlock, BS3621 kitemarked
- 2. Letterplate, silver frame, polished stainless steel flap
- 3. Zinc plated 4x4 loose pin hinges (1.5 pairs)





- 1. Silver 65mm 5 Lever sashlock, BS3621 kitemarked
- 2. Zinc plated 4x4 loose pin hinges (1.5 pairs)





To maintain warranty only use recommended hardware packs

## Exterior oak 'Part L' feature



4 panel oak





4 panel 2 light oak glazed



- Our range of exterior 'Part L' feature doors are available in a range of popular styles and are fully FSC<sup>®</sup> certified.
- A high quality, high performance range of Oak doors suitable for new build applications.
- Supplied fully glazed for swift on-site installation.
- Desirable, traditional designs meet the thermal efficiency values set by the building regulations.
- Selected American White oak veneered specification.
- · High tech engineered construction.
- · Complies to 'Part L' Building Regulations.
- · Stylish raised mouldings to external face.
- Insulated panels.
- Mastic sealed panels.
- · Doors supplied preglazed with obscure double glazed unit, pattern at our option.
- Doors suitable for on site finishing.
- Door thickness