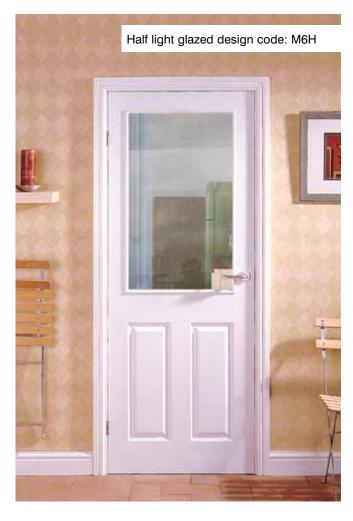

### **Glazed Manhattan**

excludes 5 panel smooth

Bold and impressive, the Manhattan range will add style to any home. The clean and simple lines give a modern finish to the range. Manhattan doors have plant on decorative lead effect on the glass, supplied in a choice of either satin white or chrome effect. This leading is not suitable for further finishing on site.