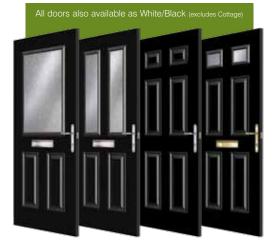

### Composite Doors P90

Trimmable composite doors ideal for replacement projects.