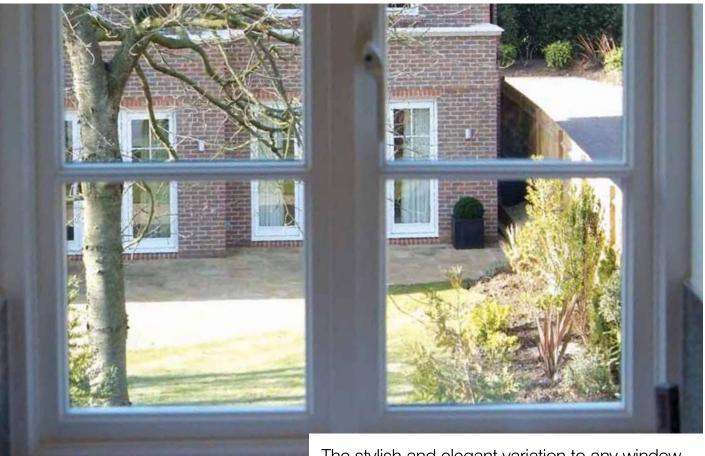

.00 |
|       | 1050              | 410CVVC             | £1,163.00 |
| 2353  | 1050              | SBD-410CVVC         | £1,326.00 |
| 2303  | 1200              | 412CVVC             | £1,251.00 |
|       | 1200              | SBD-412CWC          | £1,410.00 |
|       | 1350              | 413CVVC             | £1,451.00 |
|       | 1350              | SBD-413CVVC         | £1,613.00 |
|       | 1500              | 415CVVC             | £1,549.00 |
|       | 1500              | SBD-415CVVC         | £1,713.00 |

Codes shown in RED are suitable for fire escape locations.

Please note that pane height will vary according to window size/design both within and between windows. Please check before ordering.



## for distributor & technical information | 0844 209 0008 | www.premdor.co.uk 119



The stylish and elegant variation to any window

- Factory finished with high-performance, low maintenance treatment.
- Superbly crafted and engineered just for you.
- Manufactured from FSC<sup>®</sup> Scandinavian redwood.
- 28mm 'Low E' argon filled double-glazed units as standard.
- All standard units include high performance black warm edge spacers.
- Fitted with white ironmongery as standard. Also available with other options.

- Independently tested to police approved 'Secured by Design' specification\*.
- Available in 8 high quality paint or stain finishes.
- 25mm Bonded bars are applied to both internal & external faces.
- Average 'U' value 1.4



\*SBD option available





# Horizontal Bar

| Ν. |
|----|
|    |
|    |
|    |
|    |
|    |

Standard w size (m Width

480

625

91