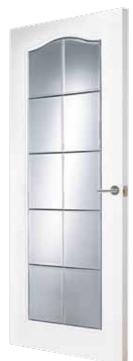

Saskatchewan 6 light glazed

Manhattan half light clear glazed

10

Ontario 10 light glazed

Manhattan 10 light clear glazed Manhattan 10 light arch top clear glazed

Manhattan 15 light clear glazed

Manitoba 6 light glazed

### **Glazed Canadian Range**

The Canadian range features individual bevelled glass pieces within chrome effect glazing bars.