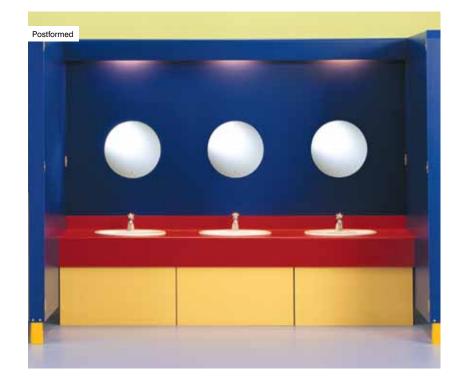

installation. However, in order to ensure integrity of the construction it is advisable to inform Hills of this detail during the quotation and ordering process.

Generally vanitory tops with access panels are specified in two standard heights. For adult situations, 850mm is standard height, reducing to 600mm for junior requirements. Any height in between these can be accommodated, subject to sanitaryware requirements.

There is a choice of basic vanitory top types, to match the different ranges of cubicles.



Pelmets are available for use in vanitory unit situations for concealing lighting. Generally pelmets are specified to standard dimensions of 150mm x 150mm, and installation usually undertaken with angle brackets or proprietary fixing systems. There are four basic types of pelmet.







### Lockers

Lockers are a changing room 'essential' for storage of personal items. Hills can offer a variety of locker types, all with features to make life easier for the user. The lockers can be supplied manufactured with solid laminate or steel frontages.

### Benches

Benches can be specified in a number of formats, for use in a variety of locations, such as changing facilities or communal areas. They can be wall mounted or located in island positions. Support brackets are supplied as required for the chosen arrangement.

### Ducting & wall linings

Ducting and wall linings can be supplied to match your projects requirements. See diagrams [below] for construction specifications and cross sections.



# Hills colour palettes

| <ul> <li>MFC palette</li> </ul>