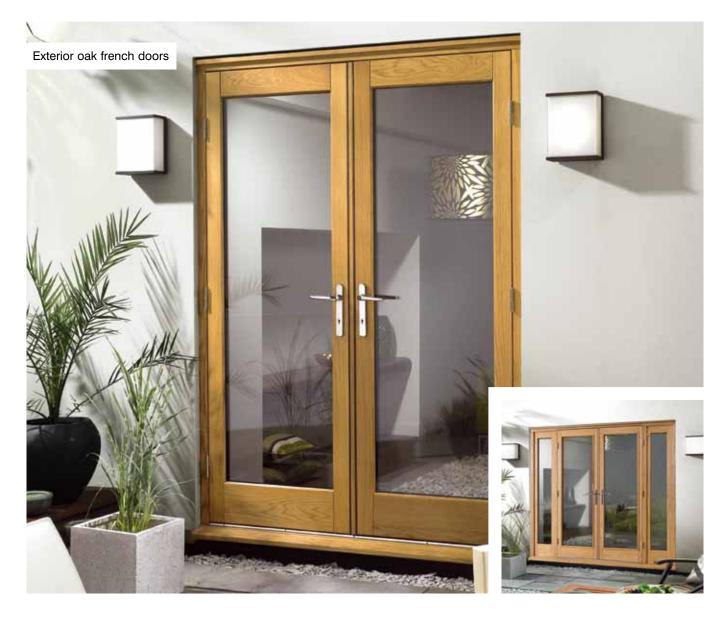

' with most components pre-machined at our factory. This ensures ease of installation on site and the process also becomes easier for fitting the special hardware, locks and handles.

The doors are 54mm thick. Doors and frames are manufactured using a modern engineered construction for stability, and have a solid hardwood core and 3mm slices of oak or 3mm hardwood veneered on each visible surface.

The set has been factory finished with 3 coats of high build micro porous finish applied and ready to install on site without further finishing. One total immersion dip coat and 2 top coats. The finish incorporates maximum UV protection.

Our sets come complete with doors, frame, cill, hardware, threshold, locks, handles, weather and draught seals.







## Exterior oak french & folding doors



- Premdor french doors are high specification systems which make an impressive statement as part of any home.
- All of the timber components are manufactured using the latest technology to reduce warping or twisting.
- The doors are 54mm thick, and both the doors and frames are built using a modern engineered construction, with a solid hardwood core and 3mm oak surface.
- Sets are supplied 'ready to assemble,' with most components pre-machined at our factory.
- The 24mm double glazed units incorporate special Low 'E' thermal glass, which is toughened to BS EN 12150 and BS EN 12600.

- Supplied unassembled for on site assembly, with full fitting instructions included.
- Our sets incorporate double weather and draught seals.
- Supplied with polished chrome hardware.
- Doors are open out on