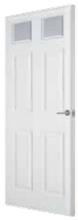

## Interior Moulded doors

1 panel glazed

1 panel leaded glazed

horizontal 4 line clear glazed

Vertical 5 panel

Vertical 5 panel moulded glazed

4 panel smooth / textured

4 panel arch top textured