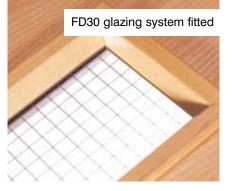

d designs.

Apertures must not be added retrospectively on site, as to do so will invalidate certification, and may impair performance under fire conditions.

A range of factory fabricated, fully glazed openings are available, as illustrated. These standard designs are typically practical as an addition to most fire doors, although some exclusions do apply.

For FD30 doors, we use an intumescent gasket system which ensures that the glazed area of the door maintains it's integrity in case of fire, and provides a superior finished appearance. Factory glazing is available with either wired or obscure clear fire rated glass options.

FD60 glazed doors incorporate a proprietary glazing system to ensure optimum performance in fire situations. Glazing systems used may vary from that illustrated



#### Building regulations

Flush doors are offered fully compliant with Building Regulations where applicable



Fire safety: Standard doors are tested against BS 476 Part 22 and certified for use meeting Approved Document B.

Mobility: The range includes size options and designs suitable for use under Approved Document M.

Effective visibility requirements for part M mobility doors.



Building Regulation Part M dictates the requirements for glazed doors in specific locations. The diagram (above) offers general guidance, but for specific information please check current Building Regulations



#### Acoustics: FD30 fire doors have demonstrated a sound reduction value of up to 30RwdB, which can assist in meeting the requirements needed for flat entrance systems against Approved Document E