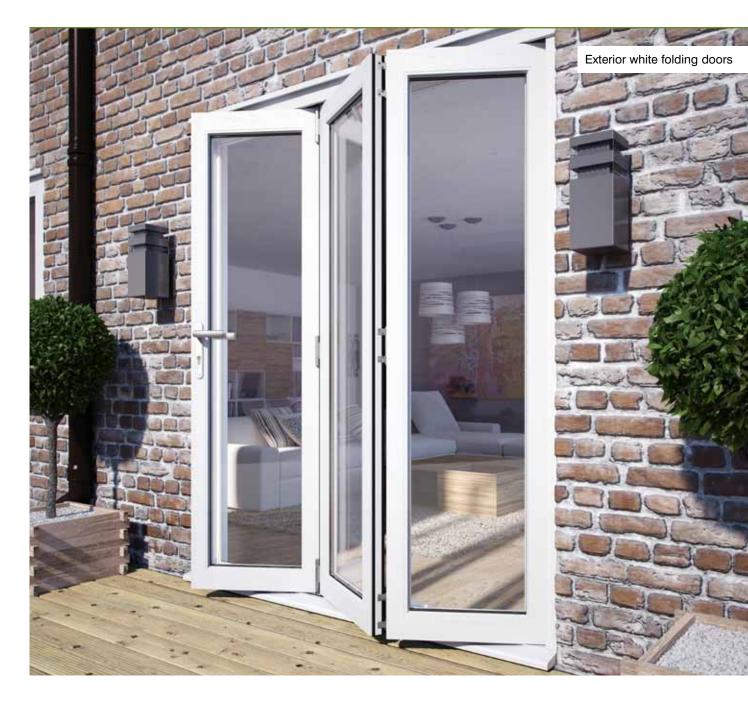

are.
- Doors are open out only, the main opening door can be left or right.

| Door size                                              | Code         | Price     |
|--------------------------------------------------------|--------------|-----------|
| 1190mm x 2074mm (4ft approx)                           | FDPFW-1L-4   | £1,773.00 |
| 1490mm x 2074mm (5ft approx)                           | FDPFW-1L-5   | £1,969.00 |
| 1790mm x 2074mm (6ft approx)                           | FDPFW-1L-6   | £2,252.00 |
| 2390mm x 2074mm (8ft approx)<br>includes 2 side lights | FDPFW-1L-8SL | £3,113.00 |

All doors are to the nearest metric equivalent size (allow an extra 10mm for brickwork opening sizes). Pre-glazed with 24mm argon filled Low 'E' double glazed units. See page 109 for brickwork openings.





- Premdor folding doors are exceptionally affordable without compromising on quality and specification.
- Our hardwood folding white doors are fully finished using a 3 coat Hi Build Microporous Wood Coating System, so they are ready to install on site without further finishing.
- Manufactured using FSC<sup>®</sup> certified material.
- Sets are fully reversible so can be hung to operate from right to left or left to right.

- The set includes a 3 point locking system plus internal keyed drop bolts for extra security. The 3 point security locks are PAS 23/24 tested.
- Supplied unassembled for on site assembly, with full fitting instructions included.
- The doors are 54mm thick, and both the doors and frames are built using a modern engineered construction, with a solid hardwood core and 3