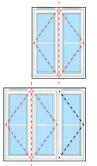

| H207CC                    | £575.00            |
| 750           | SBD-H207CC                | £643.00            |
| 900           | H209CC                    | £645.00            |
| 900           | SBD-H209CC                | £712.00            |
| 1050          | H210CC                    | £717.00            |
| 1050          | SBD-H210CC                | £786.00            |
| 1200          | H212CC<br>SBD-H212CC      | £791.00            |
| 1200<br>1350  | H213CC                    | £855.00<br>£907.00 |
| 1350          | SBD-H213CC                | £907.00<br>£975.00 |
| 1500          | H215CC                    | £982.00            |
| 1500          | SBD-H215CC                | £1,053.00          |
|               |                           |                    |













| Standard window size (mm) |        | Side hung casement<br>with means of escape<br>horizontal bar |           |  |
|---------------------------|--------|--------------------------------------------------------------|-----------|--|
| Width                     | Height | Code                                                         | Price     |  |
|                           | 1050   | EH2N10CC                                                     | £774.00   |  |
| 915                       | 1200   | EH2N12CC                                                     | £837.00   |  |
|                           | 1350   | EH2N13CC                                                     | £927.00   |  |
|                           | 1050   | EH3N10CC