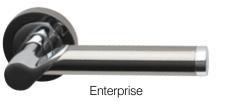

oor pair maker = 1388mm

- 2 x 762mm doors plus door pair maker = 1540mm
- 2 x 838mm doors plus door pair maker = 1692mm

# Interior lever furniture

# A high quality range of lever furniture, locks & latches and door closers

All are designed to compliment any interior door and available in a wide selection of finishes.



#### Lever on rose designs

- A comprehensive array of designs and finishes sure to capture the imagination of any architect or interior designer.
- Luxurious single and dual finishes.







| Code  | Product title | Description                                         | Price      |
|-------|---------------|-----------------------------------------------------|------------|
| 63553 | Truro         | Polished chrome plated & satin chrome lever on rose | £18.00 Set |





| Code  | Product title | Description                                         | Price      |
|-------|---------------|-----------------------------------------------------|------------|
| 63554 | Enterprise    | Polished chrome & black nickel plated lever on rose | £18.00 Set |







| Code  | Product title | Description                           | Price      |
|-------|---------------|---------------------------------------|------------|
| 63644 | Durham        | Polished & satin chrome lever on rose | £18.00 Set |
|       |               |                                       |            |



| Code  | Product title       | Description                                      | Price     |
|-------|---------------------|--------------------------------------------------|-----------|
| 6