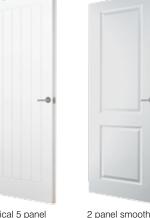

## Interior Moulded doors

1 panel glazed

1 panel leaded glazed

horizontal 4 line clear glazed

Vertical 5 panel

Vertical 5 panel moulded glazed

4 panel smooth / textured

4 panel arch top textured

## Masonite vertical 5 panel moulded

 Contemporary design, rapidly becoming one of the UK's

Gives the look and feel of a traditional timber door.

Suitable for both modern new build and classic refurbishment projects.