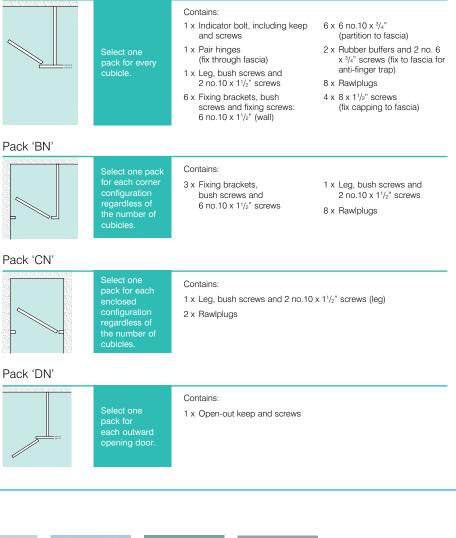

ial provides improved moisture resistance, helping to prolong service life.

### Mix 'n' Fix palette

| White*†     Magnolia*†     Grey Sky*     Oslo Blue*     Moss*     Gravel Grey*†     † Colour available<br>for fascias and partitions. | White*† | Magnolia*† | Grey Sky* | Oslo Blue* | Moss* | Gravel Grey*† |  |
|---------------------------------------------------------------------------------------------------------------------------------------|---------|------------|-----------|------------|-------|---------------|--|
|---------------------------------------------------------------------------------------------------------------------------------------|---------|------------|-----------|------------|-------|---------------|--|

Mix 'n' Fix ironmongery is supplied in packs:

Pack 'AN'



# Additional products

### Vanitory tops and pelmets

Design and specification of a complete washroom system will usually incorporate features such as vanitory units, pelmets, ducting and lockers. Care should be taken to establish access points for services including water, waste and electricity. Once confirmed these components can be designed into the washroom in the most appropriate layout. Dependant on the cubicle systems specified these items will vary in appearance and construction.

Vanitory tops are normally fitted onto a skeleton frame (manufactured on site by a contractor), allowing for access to plumbing and other services.

Apertures for sinks and other ancillary items can be cut on site in the correct location during installation. However, in order to ensure integrity of the