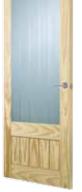

## Interior Moulded doors

1 panel glazed

1 panel leaded glazed

horizontal 4 line clear glazed

Vertical 5 panel

Vertical 5 panel moulded glazed

4 panel smooth / textured

4 panel arch top textured

## Interior 2 panel moulded

2 panel smooth

2 panel arch top textured

0

- Modern, contemporary designs available in a wide choice of sizes and core contsructions.
- Choose from the standard two panel smooth finish or the textured finish of the popular arch top design.
- All popular sizes available from stock.
- Available as a 30 or 60 minute fire door.
- Quality moulded panel facings.
- White base coated faces.
- Textured and smooth faces suitable for painting.
- Glazed or apertured options available.
- Mobility and fire door options.
- For door pairs, see page 69.
- Option Plus factory servicing is available, see page 74 for details.