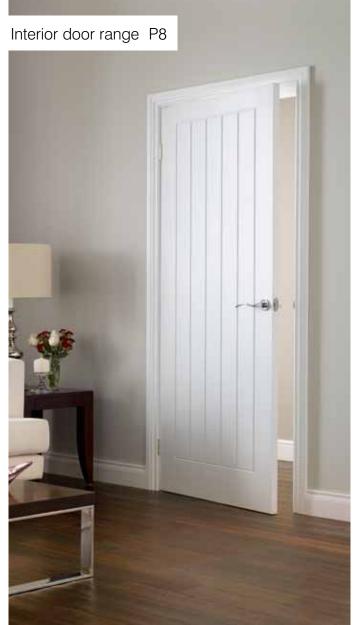

## Veneer Match P44

0

Real wood veneers with true consistency of grain pattern and colour.

A stunning range of interior doors which add style to any home.

Choose from the sophisticated style of the ladder moulded door to the unique and ground breaking designs of the veneer plus range.

## Interior doors

Glazed Moulded Doors P28

Interior Lever Furniture P70

Veneer Match Doors P44