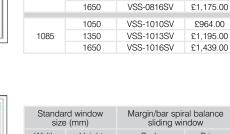

|                   |                               |                    |
|       | 1050              | VSS-0810GEO                   | £830.00            |
| 860   | 1350              | VSS-0813GEO                   | £991.00            |
|       | 1650              | VSS-0816GEO                   | £1,179.00          |
|       |                   |                               |                    |
|       | 1050              | VSS-1010GEO                   | £1,026.00          |
| 1085  | 1350              | VSS-1013GEO                   | £1,247.00          |
|       | 1650              | VSS-1016GEO                   | £1,524.00          |

Please note that pane height will vary according to window size/design both within and between windows. Please check before ordering.









1350

1650

Standard window

size (mm)

Height

1050

1350

1650

1050

1350

1650

1050

1350

1650

1050

1350

1650

Height

1050

1350

1650

1050

1350

Standard window size (mm)

Width

410

625

860

1085

Width

625

860

1085

Spiral balance

sliding window

Price

£521.00

£595.00

£667.00

£603.00

£679.00

£774.00

£685.00

£795.00

£939.00

£825.00

£976.00 £1,162.00

Price

£684.00

£803.00

£932.00

£762.00

£969.00

£1,176.00

£1,418.00

Code

VSS-0410

VSS-0413

VSS-0416

VSS-0610

VSS-0613

VSS-0616

VSS-0810

VSS-0813

VSS-0816

VSS-1010

VSS-1013

VSS-1016

Code

VSS-0610SV

VSS-0613SV

VSS-0616SV

VSS-0810SV

VSS-0813SV

VSS-1013MB

VSS-1016MB

Spiral balance sliding window

|   |   | = |
|---|---|---|
| 1 |   |   |
|   | Û |   |
|   |   | _ |

Ŷ,

슈

|     |       |