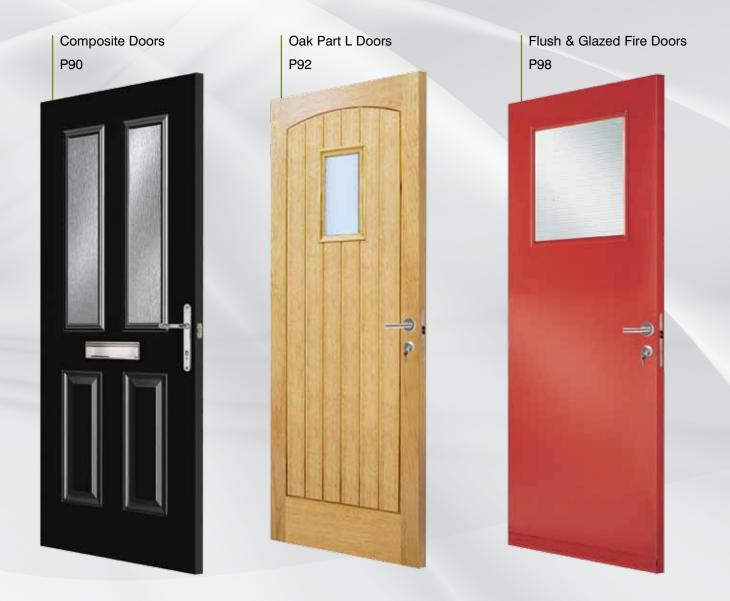

### Composite Doors P90

Trimmable composite doors ideal for replacement projects.