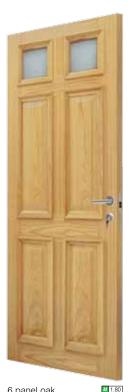

he two lights.





Obscure 'Waterfall' glazing detail



## Hardware Pack Options

### Hardware Pack 1 Front door with multipoint lock

- 1. Sienna lever handle, polished chrome
- 2. Multi point lock
- Double seversecure cylinder, 35/35, nickel plated
- 4. Letterplate, silver frame, polished stainless steel flap
- 5. Zinc plated 4x4 loose pin hinges (1.5 pairs)



- Hardware Pack 2 Front door with 5 lever lock
- 1. Silver 65mm 5 Lever sashlock, BS3621 kitemarked
- 2. Letterplate, silver frame, polished stainless steel flap
- 3. Zinc plated 4x4 loose pin hinges (1.5 pairs)





- 1. Silver 65mm 5 Lever sashlock, BS3621 kitemarked
- 2. Zinc plated 4x4 loose pin hinges (1.5 pairs)





To maintain warranty only use recommended hardware packs

## Exterior oak 'Part L' feature



4 panel oak





4 panel 2 light oak glazed



- Our range of exterior 'Part L' feature doors are available in a range of popular styles and are fully FSC<sup>®</sup> certified.
- A high quality, high performance range of Oak doors suitable for new build applications.
- Supplied fully glazed for swift on-site installation.
- Desirable, traditional designs meet the thermal efficiency values set by the building regulations.
- Selected American White oak veneered specification.
- · High tech engineered construction.
- · Complies to 'Part L' Building Regulations.
- · Stylish raised mouldings to external face.
- Insulated panels.
- Mastic sealed panels.
- · Doors supplied preglazed with obscure double glazed unit, pattern at our option.
- Doors suitable for on site finishing.
- Door thickness 44mm (1<sup>3<