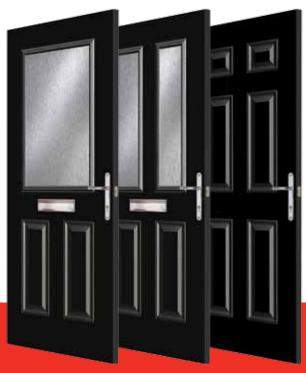

### Composite Doors P90

Trimmable composite doors ideal for replacement projects.