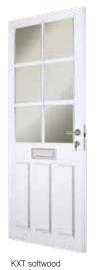

t.
- Supplied pre-beaded for easy on-site glazing.
- Matching door frames available, see page 100-101.
- · It is advised that this range is used for refurbishment and replacement projects only and not on new builds.

- · Doors in this range are not typically Building Regulation Part L compliant, (see page 108 for further details).
- Dowel and glued construction.
- Softwood panel doors are not available factory glazed, finished, serviced or as a doorset.
- · Selected softwood material, with engineered components, used at our option.
- Doors are unfinished ready for on site paint or stain finishing.
- Doors supplied un-glazed.
- · Glazing beads supplied as standard.

KXT softwood panel

Price

£245.00

£245.00

Code

75814

75811

Door thickness of 44mm (1<sup>3</sup>/<sub>4</sub>").











SC softwood panel

Price

£245.00

£245.00

Code

75514

75511



SA softwood panel

Price

£245.00

£245.00

Code

75314

75311

10 softwood

Door size

838 x 1981 x 44mm (2' 9" x 6' 6")

762 x 1981 x 44mm (2' 6" x 6' 6")

2XG softwood

Code

52014

52011

10 softwood panel Price £140.00

£140.00

Code Price 52314 £161.00

£161.00

52311

2XG softwood panel 2XGG softwood panel Price £159.00











22 softwood pair



2SA softwood pair

| Pair door size                      | 20 softwoo | d panel pair | 22 softwoo | d panel pair | 2SA softwoo | od panel pair | Weatherboard | Code  | Price  |
|-------------------------------------|------------|--------------|------------|--------------|-------------|---------------|--------------|-------|--------|
| Pair door size