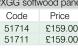

|            | Standard Door Size |                  | mou           | Ided    |
|------------|--------------------|------------------|---------------|---------|
|            |                    |                  | Code          | Price   |
|            | 864 x 1981 x 35mm  | (2' 10" x 6' 6") | 46177         | £72.00  |
|            | 838 x 1981 x 35mm  | (2' 9" x 6' 6")  | 46114         | £70.00  |
|            | 813 x 2032 x 35mm  | (2' 8" x 6' 8")  | 46139         | £70.00  |
|            | 762 x 1981 x 35mm  | (2' 6" x 6' 6")  | 46111         | £67.00  |
| Ð          | 711 x 1981 x 35mm  | (2' 4" x 6' 6")  | 46115         | £67.00  |
| Core       | 686 x 1981 x 35mm  | (2' 3" x 6' 6")  | 46116         | £67.00  |
| p          | 610 x 1981 x 35mm  | (2' 0" x 6' 6")  | 46117         | £67.00  |
| andard     | 533 x 1981 x 35mm  | (1' 9" x 6' 6")  | 46118         | £67.00  |
| tan        | 457 x 1981 x 35mm  | (1' 6" x 6' 6")  | 46119         | £67.00  |
| ç          | 926 x 2040 x 40mm  | Standard Metric  | 46129         | £72.00  |
|            | 826 x 2040 x 40mm  | Standard Metric  | 46138         | £70.00  |
|            | 726 x 2040 x 40mm  | Standard Metric  | 46137         | £67.00  |
|            | 626 x 2040 x 40mm  | Standard Metric  | 46136         | £67.00  |
|            | 526 x 2040 x 40mm  | Standard Metric  | 46135         | £67.00  |
|            | 864 x 1981 x 44mm  | (2' 10" x 6' 6") | 46277         | £162.00 |
|            | 838 x 1981 x 44mm  | (2' 9" x 6' 6")  | 46214         | £160.00 |
|            | 813 x 2032 x 44mm  | (2' 8" x 6' 8")  | 46239         | £160.00 |
|            | 762 x 1981 x 44mm  | (2' 6" x 6' 6")  | 46211         | £157.00 |
| 30         | 711 x 1981 x 44mm  | (2' 4" x 6' 6")  | 46215         | £157.00 |
| FD30       | 686 x 1981 x 44mm  | (2' 3" x 6' 6")  | 46216         | £157.00 |
|            | 610 x 1981 x 44mm  | (2' 0" x 6' 6")  | 46217         | £157.00 |
| Fireshield | 533 x 1981 x 44mm  | (1' 9" x 6' 6")  | 46218         | £157.00 |
| res        | 457 x 1981 x 44mm  | (1' 6" x 6' 6")  | 46219         | £157.00 |
| ίΞ         | 926 x 2040 x 44mm  | Standard Metric  | 46229         | £162.00 |
|            | 826 x 2040 x 44mm  | Standard Metric  | 46238         | £160.00 |
|            | 726 x 2040 x 44mm  | Standard Metric  | 46237         | £157.00 |
|            | 626 x 2040 x 44mm  | Standard Metric  | 46236         | £157.00 |
|            | 526 x 2040 x 44mm  | Standard Metric  | 46235         | £157.00 |
|            | 838 x 1981 x 54mm  | (2' 9" x 6' 6")  | <b>1</b> 3289 | £453.00 |
| FD60       | 813 x 2032 x 54mm  | (2' 8" x 6' 8")  | 13300         | £453.00 |
| 묘          | 762 x 1981 x 54mm  | (2' 6" x 6' 6")  | 13301         | £450.00 |
| ter        | 686 x 1981 x 54mm  | (2' 3" x 6' 6")  | 13302         | £450.00 |
| as         | 926 x 2040 x 54mm  | Standard Metric  | 13303         | £460.00 |
| Firemaster | 826 x 2040 x 54mm  | Standard Metric  | 13304         | £453.00 |
| Ē          | 726 x 2040 x 54mm  | Standard Metric  | 13305         | £450.00 |
|            | 626 x 2040 x 54mm  | Standard Metric  | 13306         | £450.00 |