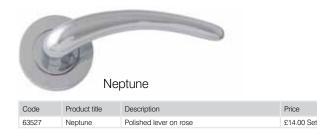

door pair maker = 1388mm

- 2 x 762mm doors plus door pair maker = 1540mm
- 2 x 838mm doors plus door pair maker = 1692mm

# Interior lever furniture

# A high quality range of lever furniture, locks & latches and door closers

All are designed to compliment any interior door and available in a wide selection of finishes.



#### Lever on rose designs

- A comprehensive array of designs and finishes sure to capture the imagination of any architect or interior designer.
- Luxurious single and dual finishes.







| Code  | Product title | Description                                         | Price      |
|-------|---------------|-----------------------------------------------------|------------|
| 63553 | Truro         | Polished chrome plated & satin chrome lever on rose | £18.00 Set |





| Code  | Product title | Description                                         | Price      |
|-------|---------------|-----------------------------------------------------|------------|
| 63554 | Enterprise    | Polished chrome & black nickel plated lever on rose | £18.00 Set |







| Code  | Product title | Description                           | Price      |
|-------|---------------|---------------------------------------|------------|
| 63644 | Durham        | Polished & satin chrome lever on rose | £18.00 Set |
|       |               |                                       |            |



| Code  | Product title       | Description                                      | Price     |
|-------|---------------------|--------------------------------------------------|-----------|
|