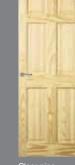

## Interior 2 panel moulded

2 panel smooth

2 panel arch top textured

0

- Modern, contemporary designs available in a wide choice of sizes and core contsructions.
- Choose from the standard two panel smooth finish or the textured finish of the popular arch top design.
- All popular sizes available from stock.
- Available as a 30 or 60 minute fire door.
- Quality moulded panel facings.
- White base coated faces.
- Textured and smooth faces suitable for painting.
- Glazed or apertured options available.
- Mobility and fire door options.
- For door pairs, see page 69.
- Option Plus factory servicing is available, see page 74 for details.