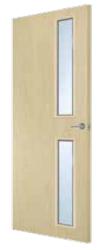

## Masonite vertical 5 panel moulded

 Contemporary design, rapidly becoming one of the UK's

Gives the look and feel of a traditional timber door.

Suitable for both modern new build and classic refurbishment projects.

Easy on site finishing with

· Quality moulded panel facings.

Mobility and fire door options.

For door pairs, see page 69.

(non fire doors only).

the UK

864 x 1981 x 35mm (2' 10" x 6' 6")

838 x 1981 x 35mm (2' 9" x 6' 6")

٠

high quality textured faces.

Textured faces suitable for painting. Various core weight options available.

Glazing bar effect created using white

Clear glass toughened to BS EN 12600

Masonite® vertical

5 panel glazed white Code