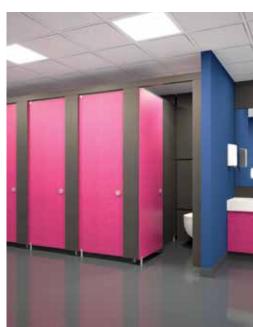

## Contents

The Premdor range includes Interior Doors, Doorsets, Exterior Doors, Timber Windows and Cubicles & Washroom Systems.

Veneer Match P44

Cubicles and washroom systems P142