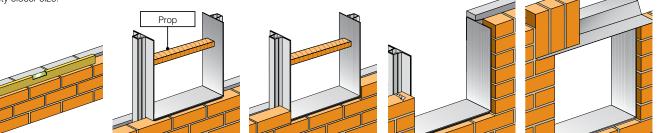

rue and square. Failure to do this will result in twist and poor window installation.

Build up the coursework

around the cavity closer

by 1 course ensuring the

cavity closer is still true

and square.

Step 3

### Step 1

### Step 2

- Before installation of the cavity closer, build your wall to the height of the window.
- Ensure the wall is level.
- Using the size table opposite, select the cavity closer size.
- Position the cavity closer in the window or door reveal between the cavity
- To ensure the cavity closer remains plumb use a prop (see illustration).
- Prop
- Step 4
- Use fastening ties in inner and outer mortar courses every 225mm.

### Step 5

- Build the brickwork up to the lintel. Locate the lintel and bed into the mortar.
- Allow mortar to set before removing the prop.



# **Options and Accessories**

- The following are available as options on our standard casement windows.
- Many options can be added with our standard delivery leadtimes.
- Contact your distributor for full details.
- Options are also available individually to buy as spares or replacements.
- Please note that there is a nett cost of £15 for carriage on window accessories.

## Window Options

Casement window options:

- Cill options: 25, 47, 62, 87, 114mm.
- Weather Strips: White or Brown
- Vents: White, Brown - £11 extra per vent, Chrome - £56 per vent.
- Ironmongery: White, Brown.
   Gold, Chrome £10 extra per opening casement
- Non Locking Ironmongery: White, Brown - £2 extra per opening casement Gold, Chrome - £10 extra per opening casement
- Colour finishes: White, Cream, Basalt Gre