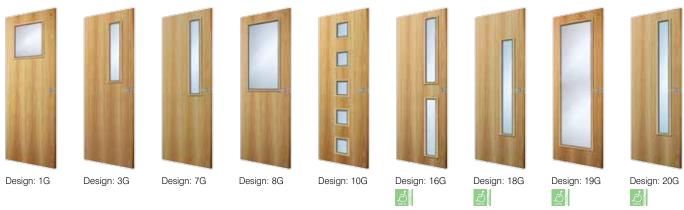

## Interior doors

Glazed Moulded Doors P28

Interior Lever Furniture P70

Veneer Match Doors P44

## Interior Moulded doors

1 panel glazed

1 panel leaded glazed

horizontal 4 line clear glazed

Vertical 5 panel

Vertical 5 panel moulded glazed

4 panel smooth / textured

4 panel arch top textured

Saskatchewan 6 light glazed

Manhattan half light clear glazed

10

Ontario 10 light glazed

Manhattan 10 light clear glazed Manhattan 10 light arch top clear glazed

Manhattan 15 light clear glazed

Manitoba 6 light glazed