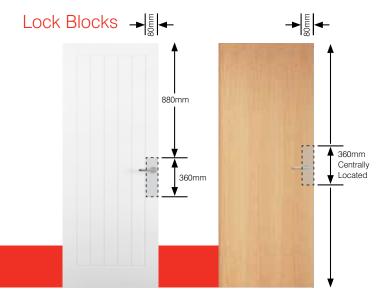

erchant customers who wish to receive copies of our catalogues, please request with your order, or email ukcatalogues@premdor.co.uk

#### Symbols

Symbols shown on each page are intended as a guide only. They refer to some but not necessarily all the products shown in the section.

#### Trade Descriptions Act 1968

In the interest of continuous product design and improvement, Premdor reserves the right to alter specifications and descriptions or withdraw products without prior notice.

The current specifications of any product are available on request and whilst every effort is made to produce up to date literature, this catalogue should only be regarded as a guide to current specifications.

It does not constitute an offer for the sale of any particular product.

# Important Information



Doors have a single lock block. The side of the door that the lock block is situated is indicated on the top of the door. On the veneered doors the lock block is positioned centrally. On moulded doors, the top lock block is 880mm from the top of the door. The lock block is 360mm long by 80mm deep (+/-15mm)

## Flush and moulded panel: standard and special core types

Choice of door should include consideration of core type. If specific performance is required such as fire resistance this is particularly important. The details shown are for guidance only, actual core constructions may vary at our option.

For further details, please contact your Premdor distributor.



#### Standard Core

- A multi-cell or spacer pad core for light duty, non fire rated applications
- Suitable for domestic