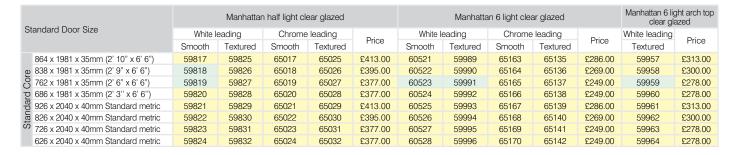

Saskatchewan 6 light glazed

Manhattan half light clear glazed

10

Ontario 10 light glazed

Manhattan 10 light clear glazed Manhattan 10 light arch top clear glazed

Manhattan 15 light clear glazed

Manitoba 6 light glazed

### **Glazed Manhattan**

excludes 5 panel smooth

Bold and impressive, the Manhattan range will add style to any home. The clean and simple lines give a modern finish to the range. Manhattan doors have plant on decorative lead effect on the glass, supplied in a choice of either satin white or chrome effect. This leading is not suitable for further finishing on site.