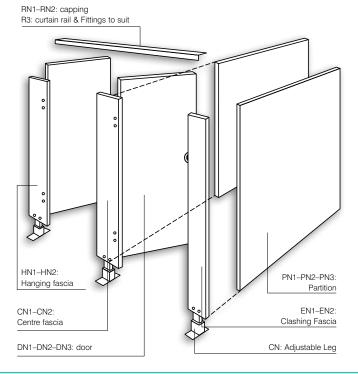

| Anodised aluminium           | Medium            | Retail changing facilities                                                                                                   |

\* See Cove for design





















# Mix 'n' Fix



- 'Off-the-shelf' availability from selected stockists.
- Standard components available in a variety of dimensions, including mobility requirements.
- 18mm MFC doors, fascias and partitions provide rigidity in service.
- V313 core material provides additional moisture resistance.
- Height adjustable legs assist installation.
- Aluminium ironmongery is hardwearing and practical.
- · Hinges can be installed fall open or fall shut as required.
- Optional outward opening doors.
- Three year guarantee.
- See page 147 for colour availability.



| Ref & Colour                                                                                                                                                                                                                                                                                                                                                        | Code