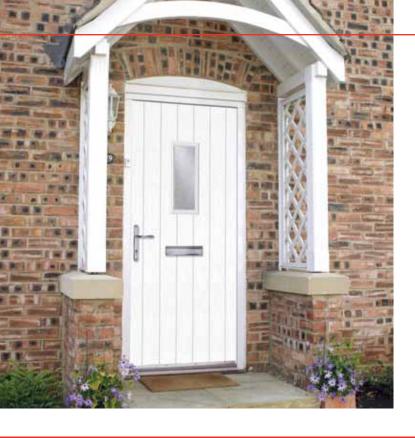

### Composite Doors P90

Trimmable composite doors ideal for replacement projects.