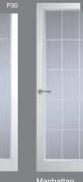

Saskatchewan 6 light glazed

Manhattan half light clear glazed

10

Ontario 10 light glazed

Manhattan 10 light clear glazed Manhattan 10 light arch top clear glazed

Manhattan 15 light clear glazed

Manitoba 6 light glazed

### **Glazed Manhattan**

excludes 5 panel smooth

Bold and impressive, the Manhattan range will add style to any home. The clean and simple lines give a modern finish to the range. Manhattan doors have plant on decorative lead effect on the glass, supplied in a choice of either satin white or chrome effect. This leading is not suitable for further finishing on site.