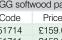

|            | Standard Door Size Masonite® ladder moulded |                  |       |         |  |  |  |
|------------|---------------------------------------------|------------------|-------|---------|--|--|--|
|            |                                             |                  | Code  | Price   |  |  |  |
|            | 864 x 1981 x 35mm                           | (2' 10" x 6' 6") | 49277 | £72.00  |  |  |  |
|            | 838 x 1981 x 35mm                           | (2' 9" x 6' 6")  | 49214 | £70.00  |  |  |  |
|            | 813 x 2032 x 35mm                           | (2' 8" x 6' 8")  | 49239 | £70.00  |  |  |  |
| Core       | 762 x 1981 x 35mm                           | (2' 6" x 6' 6")  | 49211 | £67.00  |  |  |  |
|            | 711 x 1981 x 35mm                           | (2' 4" x 6' 6")  | 49215 | £67.00  |  |  |  |
| Standard   | 686 x 1981 x 35mm                           | (2' 3" x 6' 6")  | 49216 | £67.00  |  |  |  |
| pu         | 610 x 1981 x 35mm                           | (2' 0" x 6' 6")  | 49217 | £67.00  |  |  |  |
| Sta        | 926 x 2040 x 40mm                           | Standard Metric  | 49229 | £72.00  |  |  |  |
|            | 826 x 2040 x 40mm                           | Standard Metric  | 49238 | £70.00  |  |  |  |
|            | 726 x 2040 x 40mm                           | Standard Metric  | 49237 | £67.00  |  |  |  |
|            | 626 x 2040 x 40mm                           | Standard Metric  | 49236 | £67.00  |  |  |  |
|            | 864 x 1981 x 44mm                           | (2' 10" x 6' 6") | 49377 | £162.00 |  |  |  |
|            | 838 x 1981 x 44mm                           | (2' 9" x 6' 6")  | 49314 | £160.00 |  |  |  |
| _          | 813 x 2032 x 44mm                           | (2' 8" x 6' 8")  | 49339 | £157.00 |  |  |  |
| FD30       | 762 x 1981 x 44mm                           | (2' 6" x 6' 6")  | 49311 | £157.00 |  |  |  |
|            | 711 x 1981 x 44mm                           | (2' 4" x 6' 6")  | 49315 | £157.00 |  |  |  |
| Fireshield | 686 x 1981 x 44mm                           | (2' 3" x 6' 6")  | 49316 | £157.00 |  |  |  |
| shi        | 610 x 1981 x 44mm                           | (2' 0" x 6' 6")  | 49317 | £157.00 |  |  |  |
| E.         | 926 x 2040 x 44mm                           | Standard Metric  | 49329 | £162.00 |  |  |  |
| -          | 826 x 2040 x 44mm                           | Standard Metric  | 49338 | £157.00 |  |  |  |
|            | 726 x 2040 x 44mm                           | Standard Metric  | 49337 | £157.00 |  |  |  |
|            | 626 x 2040 x 44mm                           | Standard Metric  | 49336 | £157.00 |  |  |  |
|            | 838 x 1981 x 54mm                           | (2' 9" x 6' 6")  | 49414 | £453.00 |  |  |  |
| 8          | 813 x 2032 x 54mm                           | (2' 8" x 6' 8")  | 49439 | £453.00 |  |  |  |
| Õ          | 762 x 1981 x 54mm                           | (2' 6" x 6' 6")  | 49411 | £450.00 |  |  |  |
| er F       | 686 x 1981 x 54mm                           | (2' 3" x 6' 6")  | 49416 | £450.00 |  |  |  |
| ast        | 926 x 2040 x 54mm                           | Standard Metric  | 49429 | £460.00 |  |  |  |
| em         | 826 x 2040 x 54mm                           | Standard Metric  | 49438 | £453.00 |  |  |  |
| Fire       | 726 x 2040 x 54mm                           | Standard Metric  | 49437 | £450.00 |  |  |  |
|            | 626 x 2040 x 54mm                           | Standard Metric  | 49436 | £450.00 |  |  |  |