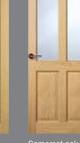

## Interior 2 panel moulded

2 panel smooth

2 panel arch top textured

0

- Modern, contemporary designs available in a wide choice of sizes and core contsructions.
- Choose from the standard two panel smooth finish or the textured finish of the popular arch top design.
- All popular sizes available from stock.
- Available as a 30 or 60 minute fire door.
- Quality moulded panel facings.
- White base coated faces.
- Textured and smooth faces suitable for painting.
- Glazed or apertured options available.
- Mobility and fire door options.
- For door pairs, see page 69.
- Option Plus factory servicing is available, see page 74 for details.