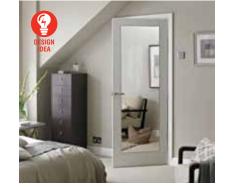

## Masonite 1 panel moulded

Masonite 1 panel moulded

- The 1 panel shallow moulded smooth design, is exclusively available from Premdor.
- Suitable for todays modern designs and minimalist interiors.
- Provides a blank canvas for simple or bold decorative finishes.
- · Quality moulded panel facings.
- White base coated faces.
- Smooth faces suitable for paint finishing.
- 1 panel leaded glazed available in white or chrome.
- Clear glass toughened to BS EN 12600 and tested to BS EN 12150 (non fire doors only).
- For door pairs, see page 69. ٠
- Option Plus factory servicing is available, see page 74 for details.

Masonite 1 panel clear glazed

Masonite 1 panel glazed white / chrome

| Standard Door Size |  |
|--------------------|--|
|                    |  |

| 864 x 1981 x 35mm              | (2' 10" x 6' 6") | 6 |
|--------------------------------|------------------|---|
| φ 838 x 1981 x 35mm            |                  | 6 |
| Ö 762 x 1981 x 35mm            | (2' 6" x 6' 6")  | 6 |
| 2 686 x 1981 x 35mm            | (2' 3" x 6' 6")  | 6 |
| 926 x 2040 x 40mm              | Standard Metric  | 6 |
| हु 826 x 2040 x 40mm           | Standard Metric  | 6 |
| <sup>σ</sup> 726 x 2040 x 40mm | Standard Metric  | 6 |
| 626 x 2040 x 40mm              | Standard Metric  | 6 |