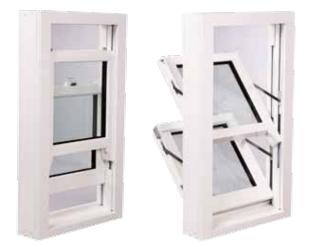

| 1050   | DT-1010GEO                    | £909.00   |  |  |
|                              | 1350   | DT-1013GEO                    | £1,214.00 |  |  |
| 1085                         | 1350   | SBDDT-1013GEO                 | £1,284.00 |  |  |
|                              | 1650   | DT-1016GEO                    | £1,418.00 |  |  |
|                              | 1650   | SBDDT-1016GEO                 | £1,487.00 |  |  |

Please note that pane height will vary according to window size/design both within and between windows. Please check before ordering.



Traditional elegance with modern day practicality

These versatile windows solve the problem of safe cleaning and maintenance, whilst retaining high levels of craftsmanship and beauty.

Ŀ.

## Slide & Tilt



### Slide & Tilt detail

- Factory finished with high-performance, low maintenance treatment.
- Manufactured from FSC<sup>®</sup> Scandinavian redwood.
- Concealed ventilation.
- 28mm 'Low E' argon filled double-glazed units as standard.
- All standard units include high performance black warm edge spacers.
- Sashes are hung using pre-tensioned spiral balances allowing effortless 'fingertip control'.
- Easy slide system provides exceptional watertight seal and silky smooth, rattle free operation.
- Sashes tilt inwards to enable cleaning.
- Fitted with white ironmongery as standard. Also available in other options.
- Independently tested to police approved 'Secured by Design' specification\*.
- Available in 8 high quality paint or stain finishes.
- Average 'U' value 1.4



|    | Standard