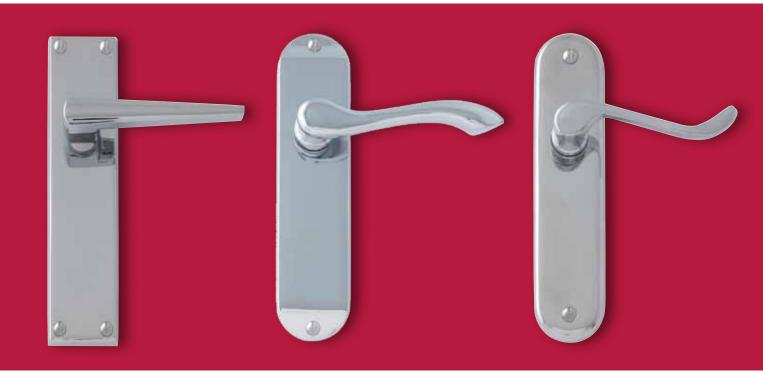

ailable in a wide selection of finishes.



#### Lever on rose designs

- A comprehensive array of designs and finishes sure to capture the imagination of any architect or interior designer.
- Luxurious single and dual finishes.







| Code  | Product title | Description                                         | Price      |
|-------|---------------|-----------------------------------------------------|------------|
| 63553 | Truro         | Polished chrome plated & satin chrome lever on rose | £18.00 Set |





| Code  | Product title | Description                                         | Price      |
|-------|---------------|-----------------------------------------------------|------------|
| 63554 | Enterprise    | Polished chrome & black nickel plated lever on rose | £18.00 Set |







| Code  | Product title | Description                           | Price      |
|-------|---------------|---------------------------------------|------------|
| 63644 | Durham        | Polished & satin chrome lever on rose | £18.00 Set |
|       |               |                                       |            |



| Code  | Product title       | Description                                      | Price     |
|-------|---------------------|--------------------------------------------------|-----------|
| 63550 | Euro Escutcheon     | Euro polished chrome                             | £4.50 Set |
| 63645 | Euro Escutcheon     | Euro polished & satin chrome                     | £5.50 Set |
| 63646 | Euro Escutcheon     | Euro polished chrome and black nickel plated     | £5.50 Set |