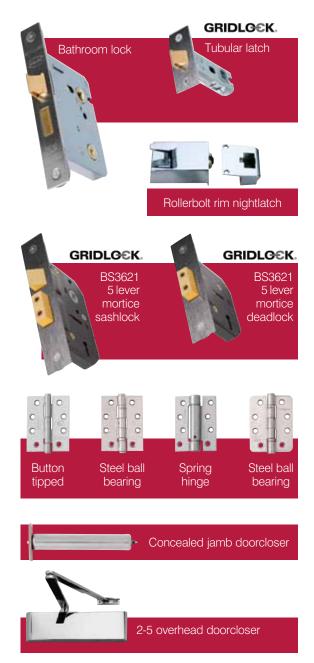

For orders under  $\pounds100$  there is a £15 delivery charge.

## Locks, latches & door closers

### Gridlock Security Products

- CE Marked Locks and Latches tested to EN12209:2003
- British designed.
- · Incorporates the unique patented 'Rotalatch' latch bolt reverse feature.
- · Available with polished Stainless Steel or Radiant Brass forends & striker plates, square or radius.
- The only contract lock range to be supplied complete with a nylon box keep as standard.
- Further products are available to compliment this range.
- Available for site fitting only.
- C Marked Hinges Tested to EN1935:2002
- · Steel hinge to suit almost every domestic application.
- Light duty hinges for light weight doors.
- CE marked Grade 13 hinges for heavy communal area doors. EN Tested to EN12209:2003





DON'T JUST LOCK IT, GRIDLOEK.IT!

| Code      | Product title |                     | Description                    | Price exc. vat |
|-----------|---------------|---------------------|--------------------------------|----------------|
| Locks & l | atch          | es - Gridlock Contr | act Range                      |                |
| 63601     | өє            | Tubular Latch       | 65mm PSS Mortice Tubular Latch | £2.00 each     |
| 63602     | Θ€            | Tubular Latch       | 65mm RB Mortice Tubular Latch  | £2.00 each     |
| 63603     | Θ€            | Bathroom Lock       | 65mm PSS Mortice Bathroom Lock | £4.50 each     |
| 63604     | ΘЄ            | Bathroom Lock       | 65mm RB Mortice Bathroom Lock  | £4.50 each     |
| 63621     | Θ€            | Tubular Latch