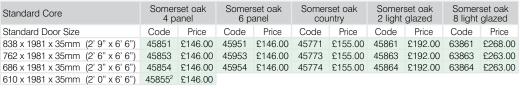

|            | Standard Door Size Masonite® ladder moulded |                  |       |         |  |  |  |
|------------|---------------------------------------------|------------------|-------|---------|--|--|--|
|            |                                             |                  | Code  | Price   |  |  |  |
|            | 864 x 1981 x 35mm                           | (2' 10" x 6' 6") | 49277 | £72.00  |  |  |  |
|            | 838 x 1981 x 35mm                           | (2' 9" x 6' 6")  | 49214 | £70.00  |  |  |  |
|            | 813 x 2032 x 35mm                           | (2' 8" x 6' 8")  | 49239 | £70.00  |  |  |  |
| Core       | 762 x 1981 x 35mm                           | (2' 6" x 6' 6")  | 49211 | £67.00  |  |  |  |
|            | 711 x 1981 x 35mm                           | (2' 4" x 6' 6")  | 49215 | £67.00  |  |  |  |
| Standard   | 686 x 1981 x 35mm                           | (2' 3" x 6' 6")  | 49216 | £67.00  |  |  |  |
| pu         | 610 x 1981 x 35mm                           | (2' 0" x 6' 6")  | 49217 | £67.00  |  |  |  |
| Sta        | 926 x 2040 x 40mm                           | Standard Metric  | 49229 | £72.00  |  |  |  |
|            | 826 x 2040 x 40mm                           | Standard Metric  | 49238 | £70.00  |  |  |  |
|            | 726 x 2040 x 40mm                           | Standard Metric  | 49237 | £67.00  |  |  |  |
|            | 626 x 2040 x 40mm                           | Standard Metric  | 49236 | £67.00  |  |  |  |
|            | 864 x 1981 x 44mm                           | (2' 10" x 6' 6") | 49377 | £162.00 |  |  |  |
|            | 838 x 1981 x 44mm                           | (2' 9" x 6' 6")  | 49314 | £160.00 |  |  |  |
| _          | 813 x 2032 x 44mm                           | (2' 8" x 6' 8")  | 49339 | £157.00 |  |  |  |
| FD30       | 762 x 1981 x 44mm                           | (2' 6" x 6' 6")  | 49311 | £157.00 |  |  |  |
|            | 711 x 1981 x 44mm                           | (2' 4" x 6' 6")  | 49315 | £157.00 |  |  |  |
| Fireshield | 686 x 1981 x 44mm                           | (2' 3" x 6' 6")  | 49316 | £157.00 |  |  |  |
| shi        | 610 x 1981 x 44mm                           | (2' 0" x 6' 6")  | 49317 | £157.00 |  |  |  |
| E.         | 926 x 2040 x 44mm                           | Standard Metric  | 49329 | £162.00 |  |  |  |
| -          | 826 x 2040 x 44mm                           | Standard Metric  | 49338 | £157.00 |  |  |  |
|            | 726 x 2040 x 44mm                           | Standard Metric  | 49337 | £157.00 |  |  |  |
|            | 626 x 2040 x 44mm                           | Standard Metric  | 49336 | £157.00 |  |  |  |
|            | 838 x 1981 x 54mm                           | (2' 9" x 6' 6")  | 49414 | £453.00 |  |  |  |
| 8          | 813 x 2032 x 54mm                           | (2' 8" x 6' 8")  | 49439 | £453.00 |  |  |  |
| Õ          | 762 x 1981 x 54mm                           | (2' 6" x 6' 6")  | 49411 | £450.00 |  |  |  |
| er F       | 686 x 1981 x 54mm                           | (2' 3" x 6' 6")  | 49416 | £450.00 |  |  |  |
| ast        | 926 x 2040 x 54mm                           | Standard Metric  | 49429 | £460.00 |  |  |  |
| em         | 826 x 2040 x 54mm                           | Standard Metric  | 49438 | £453.00 |  |  |  |
| Fire       | 726 x 2040 x 54mm                           | Standard Metric  | 49437 | £450.00 |  |  |  |
|            | 626 x 2040 x 54mm                           | Standard Metric  | 49436 | £450.00 |  |  |  |