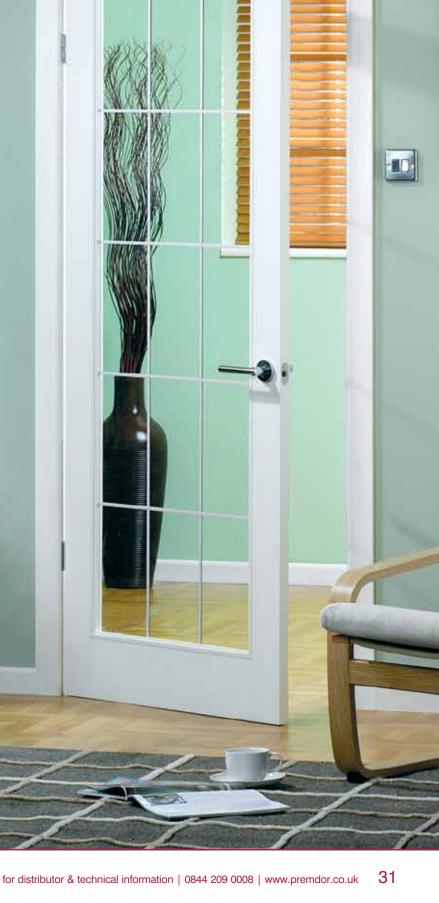

### **Glazed Canadian Range**

The Canadian range features individual bevelled glass pieces within chrome effect glazing bars.

### **Glazed Manhattan**

excludes 5 panel smooth

Bold and impressive, the Manhattan range will add style to any home. The clean and simple lines give a modern finish to the range. Manhattan doors have plant on decorative lead effect on the glass, supplied in a choice of either satin white or chrome effect. This leading is not suitable for further finishing on site.