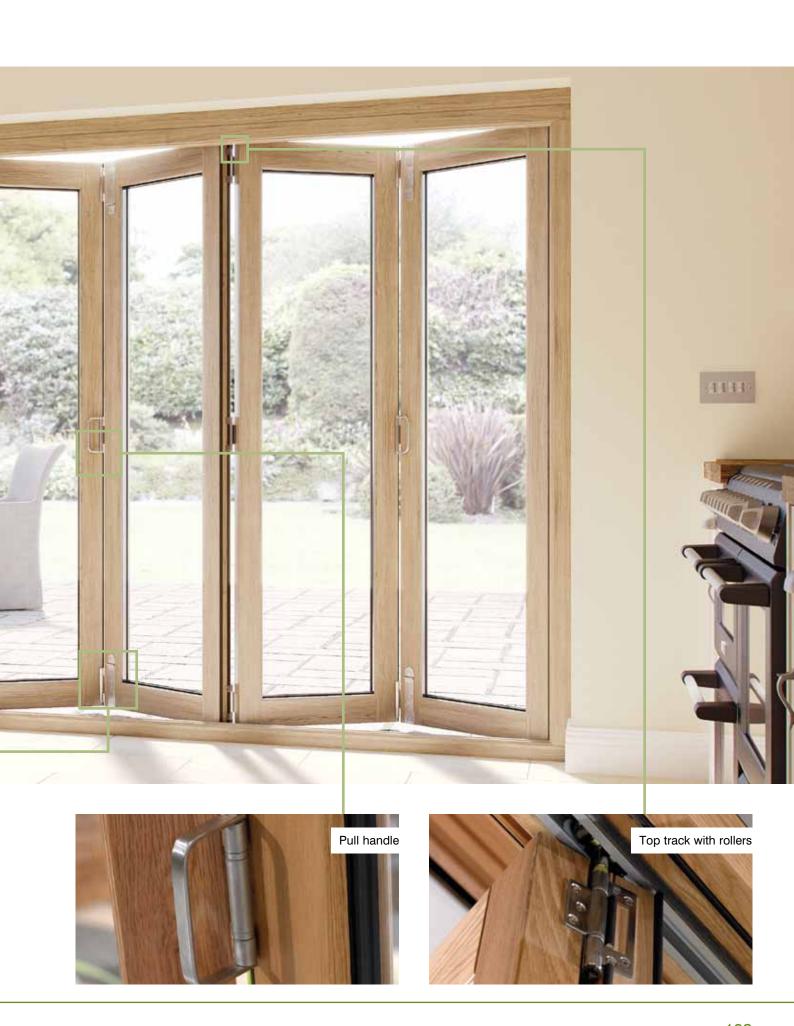

ce.

Sets are supplied 'ready to assemble,' with most components pre-machined at our factory. This ensures ease of installation on site and the process also becomes easier for fitting the special hardware, locks and handles.

The doors are 54mm thick. Doors and frames are manufactured using a modern engineered construction for stability, and have a solid hardwood core and 3mm slices of oak or 3mm hardwood veneered on each visible surface.

The set has been factory finished with 3 coats of high build micro porous finish applied and ready to install on site without further finishing. One total immersion dip coat and 2 top coats. The finish incorporates maximum UV protection.

Our sets come complete with doors, frame, cill, hardware, threshold, locks, handles, weather and draught seals.







## Exterior oak french & folding doors



- Premdor french doors are high specification systems which make an impressive statement as part of any home.
- All of the timber components are manufactured using the latest technology to reduce warping or twisting.
- The doors are 54mm thick, and both the doors and frames are built using a modern engineered construction, with a solid hardwood core and 3mm oak surface.
- Sets are supplied 'ready to assemble,' with most components pre-machined at our factory.
- The 24mm double glazed units incorporate special Low 'E' thermal glass, which is toughened to BS EN 12150 and BS EN 12600.

- Supplied unassembled for on site assembly, with full fitting instructions included.
- Our sets incorporate double weather and draught seals.
- Supplied with polishe