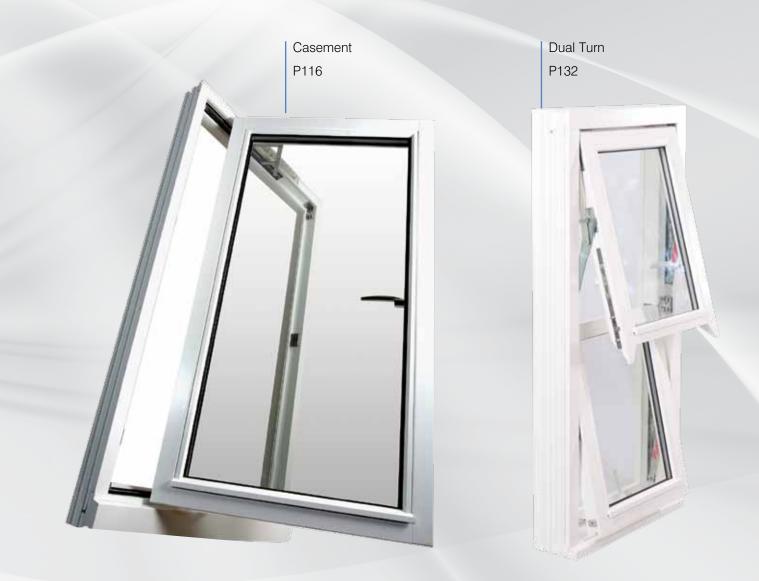

2100mm



Looking from outside left hand folding





#### Timber door frames

If stored outside, the frame should be placed on level bearers and protected by a tarpaulin. There must be space for air to circulate around and between the frames.

Check that the frame is perfectly square by measuring the frame diagonals. These are exactly the same length if the frame is square.

NOTE: On external door frames for fire doors, the gap between the frame and brickwork must be packed with a noncombustible material, for example, mineral wool fibre.



Premdor's high performance timber windows are an investment that can last a lifetime, that's why all our products are factory finished as standard and supported by a series of performance guarantees. Slide & Tilt P134





Vertical Sliding Sash P114





Horizontal Bar P120



Conservation flush sash casement P130



Options & Accessories P138

# Timber windows guide



## Your guide to window types

### **Fully Finished**

Fully finished glazed windows have a white factory paint finish with a 10 year guarantee. Saving time on site and ensuring a consistent quality finish. Fully finished windows also include security casements with multi-point locking systems, have easy clean hinges and our standard casement windows have an energy rating 'A' as standard.

### Fully Finished Secured by Design

Our highest specification window. With the benefits of a white factory paint finish with a 10 year guarantee, saving time on site and ensuring a quality consistent finish.

These windows also have our highest security specification and are third p