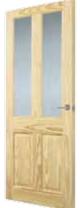

## Interior Moulded doors

1 panel glazed

1 panel leaded glazed

horizontal 4 line clear glazed

Vertical 5 panel

Vertical 5 panel moulded glazed

4 panel smooth / textured

4 panel arch top textured

## Interior 2 panel moulded

2 panel smooth

2 panel arch top textured

0

- Modern, contemporary designs available in a wide choice of sizes and core contsructions.
- Choose from the standard two panel smooth finish or the textured finish of the popular arch top design.
- All popular sizes available from stock.
- Available as a 30 or 60 minute fire door.
- Quality moulded panel facings.
- White base coated faces.
- Textured and smooth faces suitable for painting.
- Glazed or apertured options available.
- Mobility and fire door options.
- For door pairs, see page 69.
- Option Plus factory servicing is available, see page 74 for details.