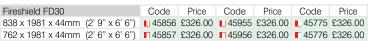

|            | Standard Door Size Masonite® ladder moulded |                  |       |         |  |  |  |
|------------|---------------------------------------------|------------------|-------|---------|--|--|--|
|            |                                             |                  | Code  | Price   |  |  |  |
|            | 864 x 1981 x 35mm                           | (2' 10" x 6' 6") | 49277 | £72.00  |  |  |  |
|            | 838 x 1981 x 35mm                           | (2' 9" x 6' 6")  | 49214 | £70.00  |  |  |  |
|            | 813 x 2032 x 35mm                           | (2' 8" x 6' 8")  | 49239 | £70.00  |  |  |  |
| Core       | 762 x 1981 x 35mm                           | (2' 6" x 6' 6")  | 49211 | £67.00  |  |  |  |
|            | 711 x 1981 x 35mm                           | (2' 4" x 6' 6")  | 49215 | £67.00  |  |  |  |
| Standard   | 686 x 1981 x 35mm                           | (2' 3" x 6' 6")  | 49216 | £67.00  |  |  |  |
| pu         | 610 x 1981 x 35mm                           | (2' 0" x 6' 6")  | 49217 | £67.00  |  |  |  |
| Sta        | 926 x 2040 x 40mm                           | Standard Metric  | 49229 | £72.00  |  |  |  |
|            | 826 x 2040 x 40mm                           | Standard Metric  | 49238 | £70.00  |  |  |  |
|            | 726 x 2040 x 40mm                           | Standard Metric  | 49237 | £67.00  |  |  |  |
|            | 626 x 2040 x 40mm                           | Standard Metric  | 49236 | £67.00  |  |  |  |
|            | 864 x 1981 x 44mm                           | (2' 10" x 6' 6") | 49377 | £162.00 |  |  |  |
|            | 838 x 1981 x 44mm                           | (2' 9" x 6' 6")  | 49314 | £160.00 |  |  |  |
| _          | 813 x 2032 x 44mm                           | (2' 8" x 6' 8")  | 49339 | £157.00 |  |  |  |
| FD30       | 762 x 1981 x 44mm                           | (2' 6" x 6' 6")  | 49311 | £157.00 |  |  |  |
|            | 711 x 1981 x 44mm                           | (2' 4" x 6' 6")  | 49315 | £157.00 |  |  |  |
| Fireshield | 686 x 1981 x 44mm                           | (2' 3" x 6' 6")  | 49316 | £157.00 |  |  |  |
| shi        | 610 x 1981 x 44mm                           | (2' 0" x 6' 6")  | 49317 | £157.00 |  |  |  |
| E.         | 926 x 2040 x 44mm                           | Standard Metric  | 49329 | £162.00 |  |  |  |
| -          | 826 x 2040 x 44mm                           | Standard Metric  | 49338 | £157.00 |  |  |  |
|            | 726 x 2040 x 44mm                           | Standard Metric  | 49337 | £157.00 |  |  |  |
|            | 626 x 2040 x 44mm                           | Standard Metric  | 49336 | £157.00 |  |  |  |
|            | 838 x 1981 x 54mm                           | (2' 9" x 6' 6")  | 49414 | £453.00 |  |  |  |
| 8          | 813 x 2032 x 54mm                           | (2' 8" x 6' 8")  | 49439 | £453.00 |  |  |  |
| Õ          | 762 x 1981 x 54mm                           | (2' 6" x 6' 6")  | 49411 | £450.00 |  |  |  |
| er F       | 686 x 1981 x 54mm                           | (2' 3" x 6' 6")  | 49416 | £450.00 |  |  |  |
| ast        | 926 x 2040 x 54mm                           | Standard Metric  | 49429 | £460.00 |  |  |  |
| em         | 826 x 2040 x 54mm                           | Standard Metric  | 49438 | £453.00 |  |  |  |
| Fire       | 726 x 2040 x 54mm                           | Standard Metric  | 49437 | £450.00 |  |  |  |
|            | 626 x 2040 x 54mm                           | Standard Metric  | 49436 | £450.00 |  |  |  |

Options can be ordered on all doors where suitable. • Supply and fit intumescent set

- Non standard sizes
  Factory priming (face only)
- Factory machining for hinges and/or latches
- Supply and fit standard interior latches or lock
- Supply and fit intumescent seals to Fire doors
- Please see page 74 for further information.
- Fireshield FD30 fire rated.
- Firemaster FD60 fire rated.

FSC<sup>®</sup> – applies to Standard Core range. PEFC – applies to Fireshield range.