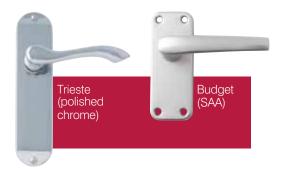

## Interior doors

Glazed Moulded Doors P28

Interior Lever Furniture P70

Veneer Match Doors P44