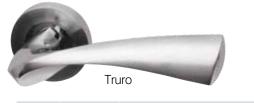

| £49.00 |





Flush pair example



The internal frame sizes (rebate to rebate) including the door pair maker and allowing for clearences are approximately as follows: Door size and door pair maker:

2 x 610mm doors plus door pair maker = 1236mm

 $2 \times 686$ mm doors plus door pair maker = 1388mm

- 2 x 762mm doors plus door pair maker = 1540mm
- 2 x 838mm doors plus door pair maker = 1692mm

# Interior lever furniture

# A high quality range of lever furniture, locks & latches and door closers

All are designed to compliment any interior door and available in a wide selection of finishes.



#### Lever on rose designs

- A comprehensive array of designs and finishes sure to capture the imagination of any architect or interior designer.
- Luxurious single and dual finishes.







| Code  | Product title | Description                                         | Price      |
|-------|---------------|-----------------------------------------------------|------------|
| 63553 | Truro         | Polished chrome plated & satin chrome lever on rose | £18.00 Set |





| Code  | Product title | Description                                         | Price      |
|-------|---------------|-----------------------------------------------------|------------|
| 63554 | Enterprise    | Polished chrome & black nickel plated lever on rose | £18.00 Set |







| Code  | Product title | Description                           | Price      |
|-------|---------------|---------------------------------------|------------|
| 63644 | Durham        | Polished & satin chrome lever on rose | £18.