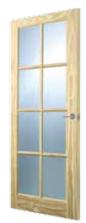

## Interior Moulded doors

1 panel glazed

1 panel leaded glazed

horizontal 4 line clear glazed

Vertical 5 panel

Vertical 5 panel moulded glazed

4 panel smooth / textured

4 panel arch top textured

### **Glazed Canadian Range**

The Canadian range features individual bevelled glass pieces within chrome effect glazing bars.