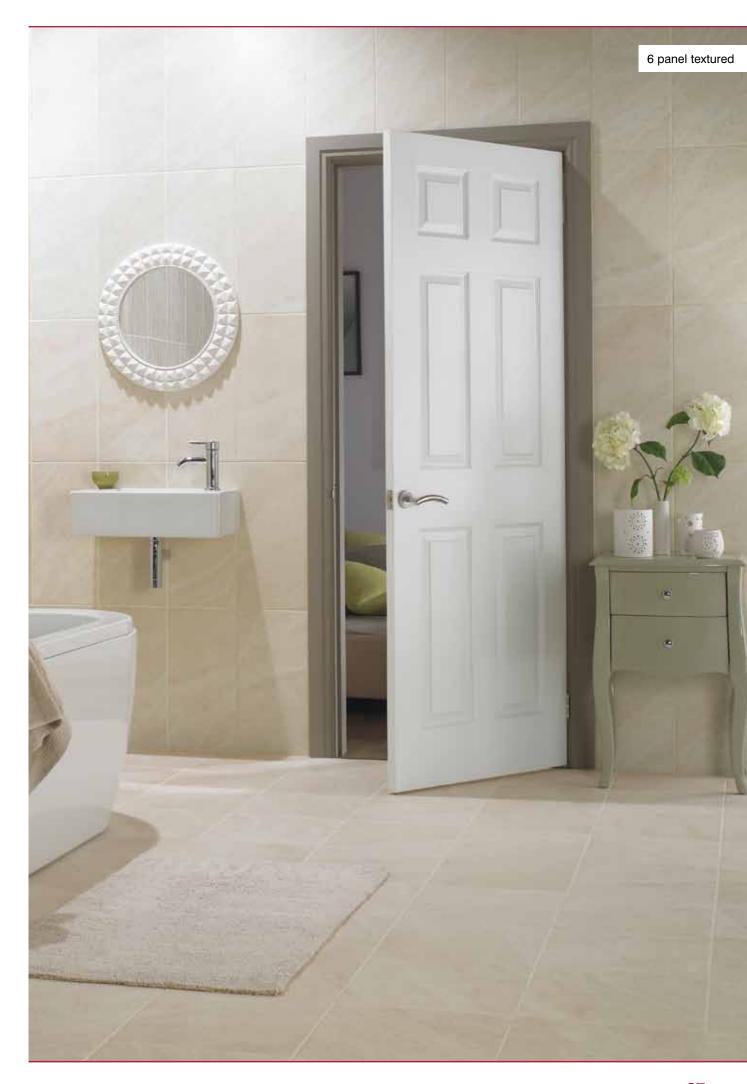

## Interior Moulded doors

1 panel glazed

1 panel leaded glazed

horizontal 4 line clear glazed

Vertical 5 panel

Vertical 5 panel moulded glazed

4 panel smooth / textured

4 panel arch top textured

premdor range guide 2013-2014 | interior doors