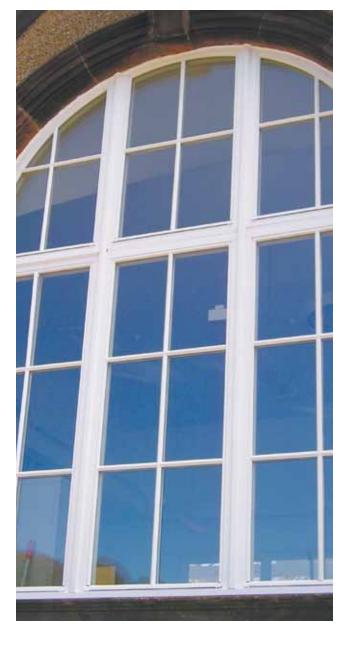

F           | £296.00 |  |
|   |                           | 900    | 209F               | £333.00 |  |
|   |                           | 900    | SBD-209F           | £333.00 |  |
|   |                           | 1050   | 210F               | £371.00 |  |
|   | 1200                      | 1050   | SBD-210F           | £371.00 |  |
|   | 1200                      | 1200   | 212F               | £408.00 |  |
|   |                           | 1200   | SBD-212F           | £408.00 |  |
|   |                           | 1350   | 213F               | £519.00 |  |
| i |                           | 1350   | SBD-213F           | £519.00 |  |
|   |                           | 1500   | 215F               | £565.00 |  |
|   |                           | 1500   | SBD-215F           | £565.00 |  |







- Factory finished with high-performance, low maintenance treatment.
- Contemporary casement with clean lines & traditional style
- Fitted with friction hinges for easy cleaning.
- Available with canopy top swung fully reversible & top hung sashes.
- Concealed ventilation.
- 28mm 'Low E' argon filled double-glazed units as standard.
- All standard units include high performance black warm edge spacers.

- Fitted with white ironmongery as standard. Also available with other options.
- Independently tested to police approved 'Secured by Design' specification\*.
- Available in 8 high quality paint or stain finishes.
- Other glazing bar options are available upon request i.e. Georgian, Cottage & Horizontal bars.
- Average 'U' value 1.4



\*SBD option available





## **Conservation flush