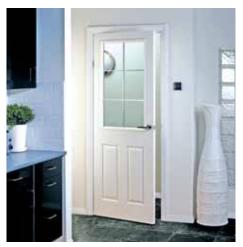

### **Glazed Manhattan**

excludes 5 panel smooth

Bold and impressive, the Manhattan range will add style to any home. The clean and simple lines give a modern finish to the range. Manhattan doors have plant on decorative lead effect on the glass, supplied in a choice of either satin white or chrome effect. This leading is not suitable for further finishing on site.