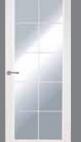

### **Glazed Canadian Range**

The Canadian range features individual bevelled glass pieces within chrome effect glazing bars.

### **Glazed Manhattan**

excludes 5 panel smooth

Bold and impressive, the Manhattan range will add style to any home. The clean and simple lines give a modern finish to the range. Manhattan doors have plant on decorative lead effect on the glass, supplied in a choice of either satin white or chrome effect. This leading is not suitable for further finishing on site.