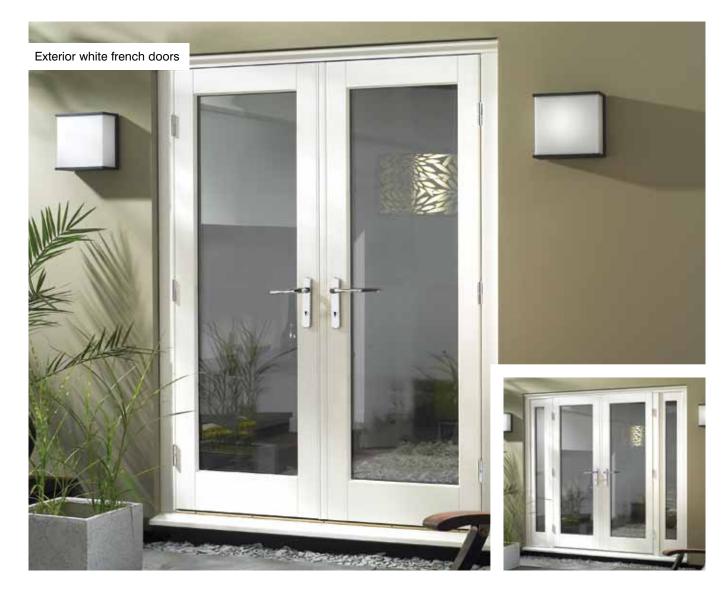

a modern engineered construction, with a solid hardwood core and 3mm oak surface.
- Oak folding doors are supplied with a fully finished oak cill with aluminium sub cill for drainage.

| Door size                     | Code    | Price     |
|-------------------------------|---------|-----------|
| 1790mm x 2090mm (6ft approx)  | 54PFO6  | £3,098.00 |
| 2390mm x 2090mm (8ft approx)  | 54PFO8  | £3,547.00 |
| 2990mm x 2090mm (10ft approx) | 54PFO10 | £5,340.00 |
| 3590mm x 2090mm (12ft approx) | 54PFO12 | £5,941.00 |

All doors are to the nearest metric equivalent size (allow an extra 10mm for brickwork opening sizes). Pre-glazed with 24mm argon filled Low 'E' double glazed units. See page 109 for brickwork and for door opening configurations.



## Exterior hardwood french & folding doors



- Premdor french doors meet the requirements of 'Part L' building regulations.
- Manufactured from excellent value fully finished hardwood supplied white as standard.
- All of the timber components are manufactured using the latest technology to reduce warping or twisting.
- The doors are 54mm thick, and both the doors and frames are built using a modern engineered construction, with a solid hardwood core and 3mm hardwood veneered surface.
- Sets are supplied 'ready to assemble,' with most components pre-machined at our factory.

- The 24mm double glazed units incorporate special Low 'E' thermal glass, which is toughened to BS EN 12150 and BS EN 12600.
- Supplied unassembled for on site assembly, with full fitting instructions included.
- Our sets incorporate double weather and draught s