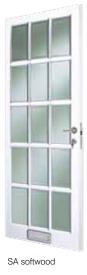

rames available, see page 100-101.
- · It is advised that this range is used for refurbishment and replacement projects only and not on new builds.

- · Doors in this range are not typically Building Regulation Part L compliant, (see page 108 for further details).
- Dowel and glued construction.
- Softwood panel doors are not available factory glazed, finished, serviced or as a doorset.
- · Selected softwood material, with engineered components, used at our option.
- Doors are unfinished ready for on site paint or stain finishing.
- Doors supplied un-glazed.
- · Glazing beads supplied as standard.

KXT softwood panel

Price

£245.00

£245.00

Code

75814

75811

Door thickness of 44mm (1<sup>3</sup>/<sub>4</sub>").











SC softwood panel

Price

£245.00

£245.00

Code

75514

75511



SA softwood panel

Price

£245.00

£245.00

Code

75314

75311

10 softwood

Door size

838 x 1981 x 44mm (2' 9" x 6' 6")

762 x 1981 x 44mm (2' 6" x 6' 6")

2XG softwood

Code

52014

52011

10 softwood panel Price £140.00

£140.00

Code Price 52314 £161.00

£161.00

52311

2XG softwood panel 2XGG softwood panel Price £159.00











22 softwood pair



2SA softwood pair

| Pair door size                      | 20 softwoo | d panel pair | 22 softwoo | d panel pair | 2SA softwoo | od panel pair | Weatherboard | Code  | Price  |
|-------------------------------------|------------|--------------|------------|--------------|-------------|---------------|--------------|-------|--------|
| Pair door size                      | Code       | Price        | Code       | Price        | Code