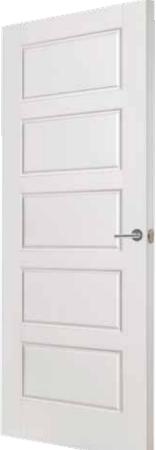

## Masonite vertical 5 panel moulded

 Contemporary design, rapidly becoming one of the UK's

Gives the look and feel of a traditional timber door.

Suitable for both modern new build and classic refurbishment projects.

Easy on site finishing with

· Quality moulded panel facings.

Mobility and fire door options.

For door pairs, see page 69.

(non fire doors only).

the UK

864 x 1981 x 35mm (2' 10" x 6' 6")

838 x 1981 x 35mm (2' 9" x 6' 6")