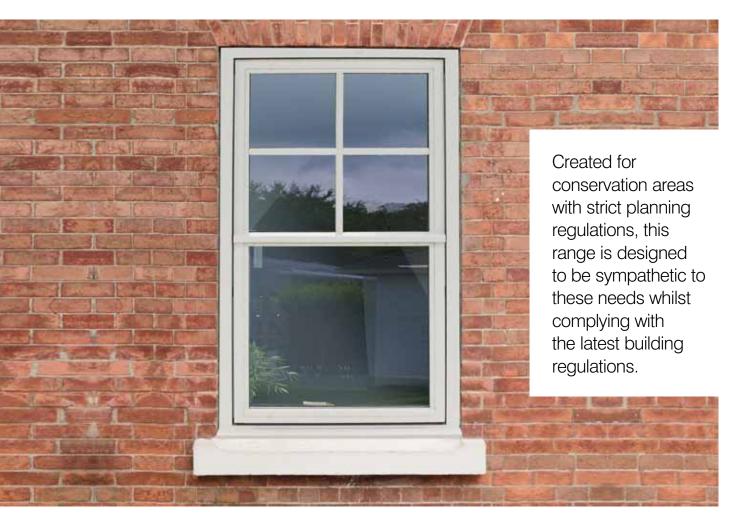

| £296.00 |  |
|   |                           | 900    | 209F               | £333.00 |  |
|   |                           | 900    | SBD-209F           | £333.00 |  |
|   |                           | 1050   | 210F               | £371.00 |  |
|   | 1200                      | 1050   | SBD-210F           | £371.00 |  |
|   | 1200                      | 1200   | 212F               | £408.00 |  |
|   |                           | 1200   | SBD-212F           | £408.00 |  |
|   |                           | 1350   | 213F               | £519.00 |  |
| i |                           | 1350   | SBD-213F           | £519.00 |  |
|   |                           | 1500   | 215F               | £565.00 |  |
|   |                           | 1500   | SBD-215F           | £565.00 |  |







- Factory finished with high-performance, low maintenance treatment.
- Contemporary casement with clean lines & traditional style
- Fitted with friction hinges for easy cleaning.
- Available with canopy top swung fully reversible & top hung sashes.
- Concealed ventilation.
- 28mm 'Low E' argon filled double-glazed units as standard.
- All standard units include high performance black warm edge spacers.

- Fitted with white ironmongery as standard. Also available with other options.
- Independently tested to police approved 'Secured by Design' specification\*.
- Available in 8 high quality paint or stain finishes.
- Other glazing bar options are available upon request i.e. Georgian, Cottage & Horizontal bars.
- Average 'U' value 1.4



\*SBD option available





## **Conservation flush c