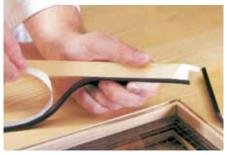

s are subject to the products being treated in accordance with Premdor's instructions for storage, handling, installation, maintenance and use and exclude ironmongery where applicable. Failure to follow these instructions may invalidate your guarantee. This does not affect your statutory rights.

For storage, handling, installation and maintenance information, please see page 41.

#### Standard core

Cost effective core specification, with single lock block at mid height, for light duty applications.

### Fire door core

Flush fire doors feature either a modern, full, three layer, particleboard specification (PremCore), or a traditional framed up solid core. Either is used at Premdor's option, according to material availability and other production factors

## Fitting FD30 glazing system



#### ExtraCORE

The ExtraCORE option is available in some ranges where extra trimming is required on site, such as with refurbishment situations. Approximately 40mm can be removed from each door stile or rail without affecting the integrity of the door. It is recommended that equal dimensions are removed from opposite edges. For full details please contact Premdor



ire doors

Premdor fire doors are compliant with British Standards and the BWF Certifire Scheme. See relevant data sheet for more details if required.

Fireshield is FD30 rated, when hung in appropriate frame with intumescent strips in jambs and head, or top and long edges of the door Fireshield pairs are factory fitted with appropriate

seals to meeting stiles. An additional 15 x 4mm strip is required to the hanging edge or