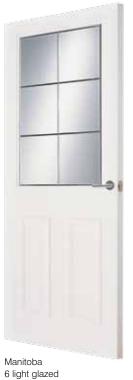

Saskatchewan 6 light glazed

Manhattan half light clear glazed

10

Ontario 10 light glazed

Manhattan 10 light clear glazed Manhattan 10 light arch top clear glazed

Manhattan 15 light clear glazed

Manitoba 6 light glazed

### **Glazed Canadian Range**

The Canadian range features individual bevelled glass pieces within chrome effect glazing bars.