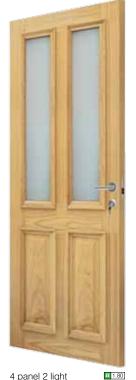

two lights.





Obscure 'Waterfall' glazing detail



## Hardware Pack Options

### Hardware Pack 1 Front door with multipoint lock

- 1. Sienna lever handle, polished chrome
- 2. Multi point lock
- Double seversecure cylinder, 35/35, nickel plated
- 4. Letterplate, silver frame, polished stainless steel flap
- 5. Zinc plated 4x4 loose pin hinges (1.5 pairs)



- Hardware Pack 2 Front door with 5 lever lock
- 1. Silver 65mm 5 Lever sashlock, BS3621 kitemarked
- 2. Letterplate, silver frame, polished stainless steel flap
- 3. Zinc plated 4x4 loose pin hinges (1.5 pairs)





- 1. Silver 65mm 5 Lever sashlock, BS3621 kitemarked
- 2. Zinc plated 4x4 loose pin hinges (1.5 pairs)





To maintain warranty only use recommended hardware packs

## Exterior oak 'Part L' feature



4 panel oak





4 panel 2 light oak glazed



- Our range of exterior 'Part L' feature doors are available in a range of popular styles and are fully FSC<sup>®</sup> certified.
- A high quality, high performance range of Oak doors suitable for new build applications.
- Supplied fully glazed for swift on-site installation.
- Desirable, traditional designs meet the thermal efficiency values set by the building regulations.
- Selected American White oak veneered specification.
- · High tech engineered construction.
- · Complies to 'Part L' Building Regulations.
- · Stylish raised mouldings to external face.
- Insulated panels.
- Mastic sealed panels.
- · Doors supplied preglazed with obscure double glazed unit, pattern at our option.
- Doors suitable for on site finishing.
- Door thickness 44mm (1<sup>3</s