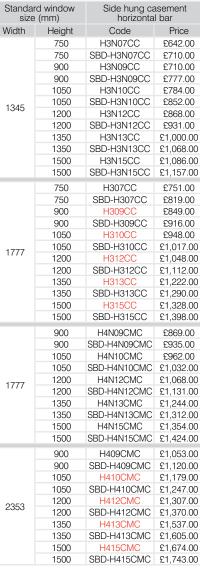

| H207CC                    | £575.00            |
| 750           | SBD-H207CC                | £643.00            |
| 900           | H209CC                    | £645.00            |
| 900           | SBD-H209CC                | £712.00            |
| 1050          | H210CC                    | £717.00            |
| 1050          | SBD-H210CC                | £786.00            |
| 1200          | H212CC<br>SBD-H212CC      | £791.00            |
| 1200<br>1350  | H213CC                    | £855.00<br>£907.00 |
| 1350          | SBD-H213CC                | £907.00<br>£975.00 |
| 1500          | H215CC                    | £982.00            |
| 1500          | SBD-H215CC                | £1,053.00          |
|               |                           |                    |













| Standard window size (mm) |        | Side hung casement<br>with means of escape<br>horizontal bar |           |  |
|---------------------------|--------|--------------------------------------------------------------|-----------|--|
| Width                     | Height | Code                                                         | Price     |  |
|                           | 1050   | EH2N10CC                                                     | £774.00   |  |
| 915                       | 1200   | EH2N12CC                                                     | £837.00   |  |
|                           | 1350   | EH2N13CC                                                     | £927.00   |  |
|                           | 1050   | EH3N10CC