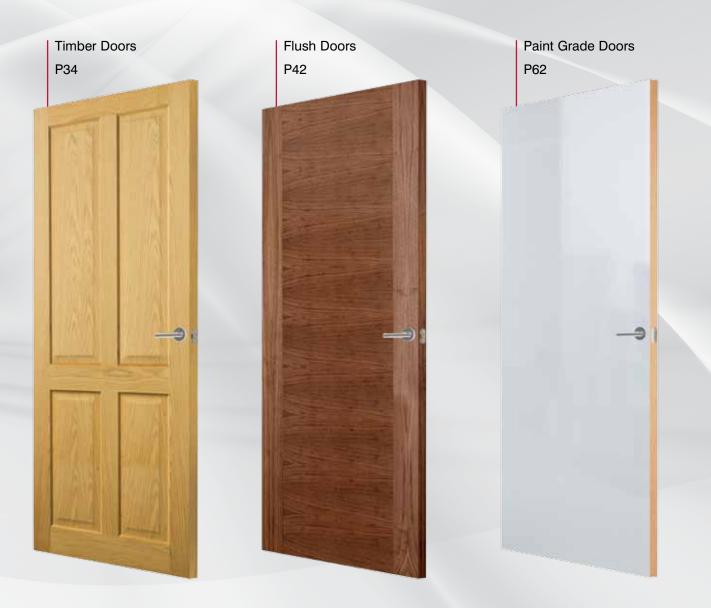

## Contents

The Premdor range includes Interior Doors, Doorsets, Exterior Doors, Timber Windows and Cubicles & Washroom Systems.

Veneer Match P44

Cubicles and washroom systems P142

### Composite Doors P90

Trimmable composite doors ideal for replacement projects.

## Veneer Match P44

0

Real wood veneers with true consistency of grain pattern and colour.

A stunning range of interior doors which add style to any home.

Choose from the sophisticated style of the ladder moulded door to the unique and ground breaking designs of the veneer plus range.

## Interior doors

Glazed Moulded Doors P28

Interior Lever Furniture P70

Veneer Match Doors P44