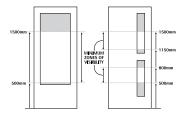

### **Glazed Manhattan**

excludes 5 panel smooth

Bold and impressive, the Manhattan range will add style to any home. The clean and simple lines give a modern finish to the range. Manhattan doors have plant on decorative lead effect on the glass, supplied in a choice of either satin white or chrome effect. This leading is not suitable for further finishing on site.