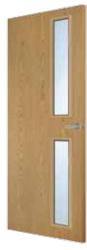

### **Glazed Canadian Range**

The Canadian range features individual bevelled glass pieces within chrome effect glazing bars.

### **Glazed Manhattan**

excludes 5 panel smooth

Bold and impressive, the Manhattan range will add style to any home. The clean and simple lines give a modern finish to the range. Manhattan doors have plant on decorative lead effect on the glass, supplied in a choice of either satin white or chrome effect. This leading is not suitable for further finishing on site.