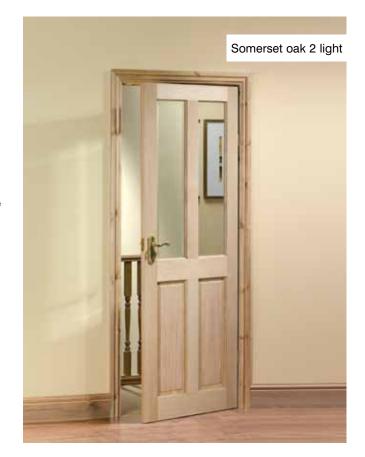

## Interior Moulded doors

1 panel glazed

1 panel leaded glazed

horizontal 4 line clear glazed

Vertical 5 panel

Vertical 5 panel moulded glazed

4 panel smooth / textured

4 panel arch top textured