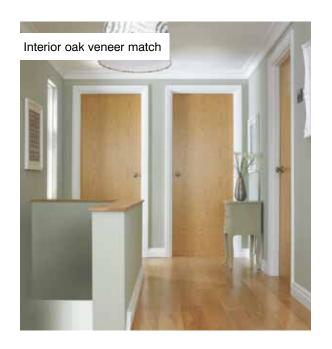

## Veneer Match P44

0

Real wood veneers with true consistency of grain pattern and colour.

A stunning range of interior doors which add style to any home.

Choose from the sophisticated style of the ladder moulded door to the unique and ground breaking designs of the veneer plus range.