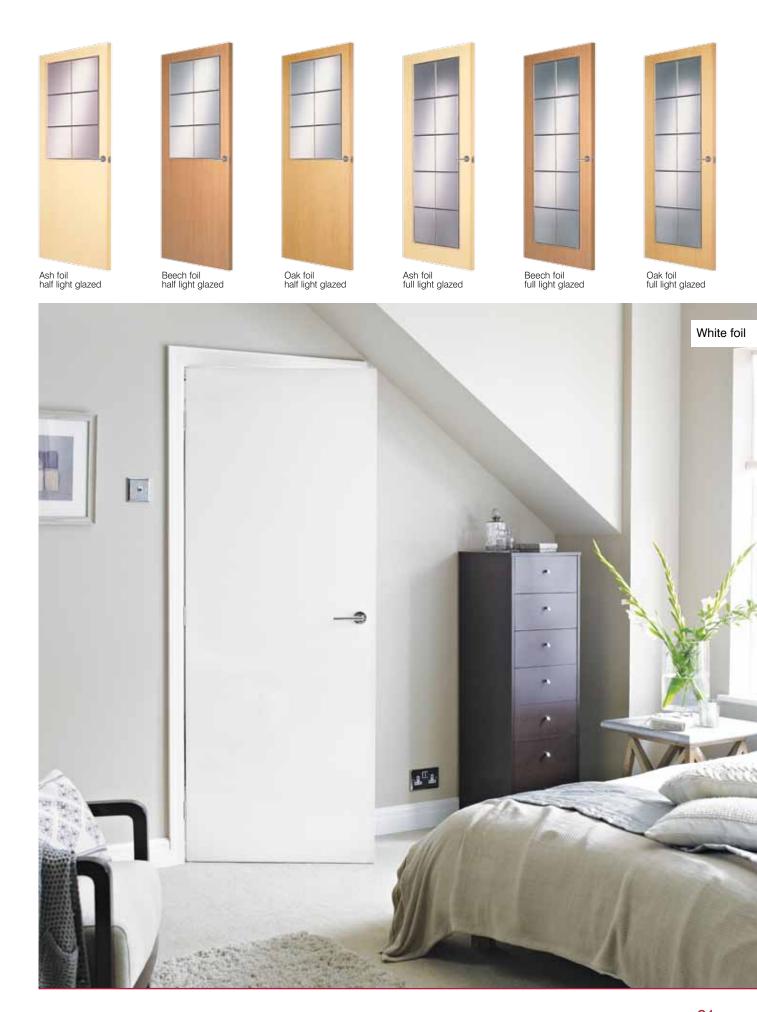

### **Glazed Canadian Range**

The Canadian range features individual bevelled glass pieces within chrome effect glazing bars.

### **Glazed Manhattan**

excludes 5 panel smooth

Bold and impressive, the Manhattan range will add style to any home. The clean and simple lines give a modern finish to the range. Manhattan doors have plant on decorative lead effect on the glass, supplied in a choice of either satin white or chrome effect. This leading is not suitable for further finishing on site.