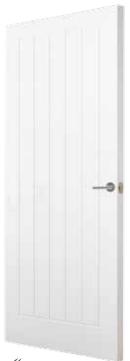

## Masonite ladder moulded

*Masonite* ladder moulded

- An exciting shallow moulded design exclusive to Premdor.
- Ladder design gives a modern twist to a popular traditional timber door style.
- Smooth surface allows for a contemporary paint finish.
- Simple design suits both modern refurbishment and new build projects alike.
- Quality moulded panel facings.
- White base coated faces.
- Smooth faces suitable for paint finishing.
- Glazed versions available (see page 14 for suitable designs).
- For door pairs, see page 69.
- Option plus factory servicing is available, see page 74 for details.