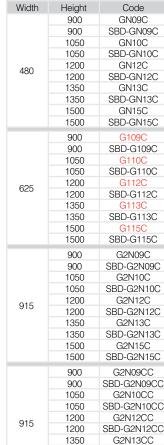

|  |
|                           | 1050   | G210TX                               | £873.00   |  |
|                           | 1050   | SBD-G210TX                           | £958.00   |  |
|                           | 1200   | G212TX                               | £961.00   |  |
| 1200                      | 1200   | SBD-G212TX                           | £1,047.00 |  |
| 1200                      | 1350   | G213TX                               | £1,087.00 |  |
|                           | 1350   | SBD-G213TX                           | £1,176.00 |  |
|                           | 1500   | G215TX                               | £1,191.00 |  |
|                           | 1500   | SBD-G215TX                           | £1,278.00 |  |







| , |  |  |
|---|--|--|
|   |  |  |









1350

1500

1500

W

Standard window size (mm) Side hung casement georgian bar

Price

£293.00

£326.00

£321.00

£354.00

£359.00

£390.00

£404.00

£438.00

£443.00

£477.00 £355.00

£389.00

£395.00

£430.00

£445.00

£477.00

£507.00

£541.00

£557.00

£593.00 £532.00

£567.00

£583.00

£621.00

£656.00

£690.00

£747.00

£784.00

£822.00

£858.00

£563.00

£630.00

£615.00

£684.00

£688.00

£752.00

£777.00

£846.00

£851.00

£920.00



Please note that pane height will vary according to window size/design both within and between windows. Please check before ordering.

Codes shown in RED are suitable for fire escape locations.

| 'indow Height    | Number of panes |
|------------------|-----------------|
| 900mm<br>1050mm  | 3 panes high    |
| 1200mm<br>1350mm | 4 panes high    |