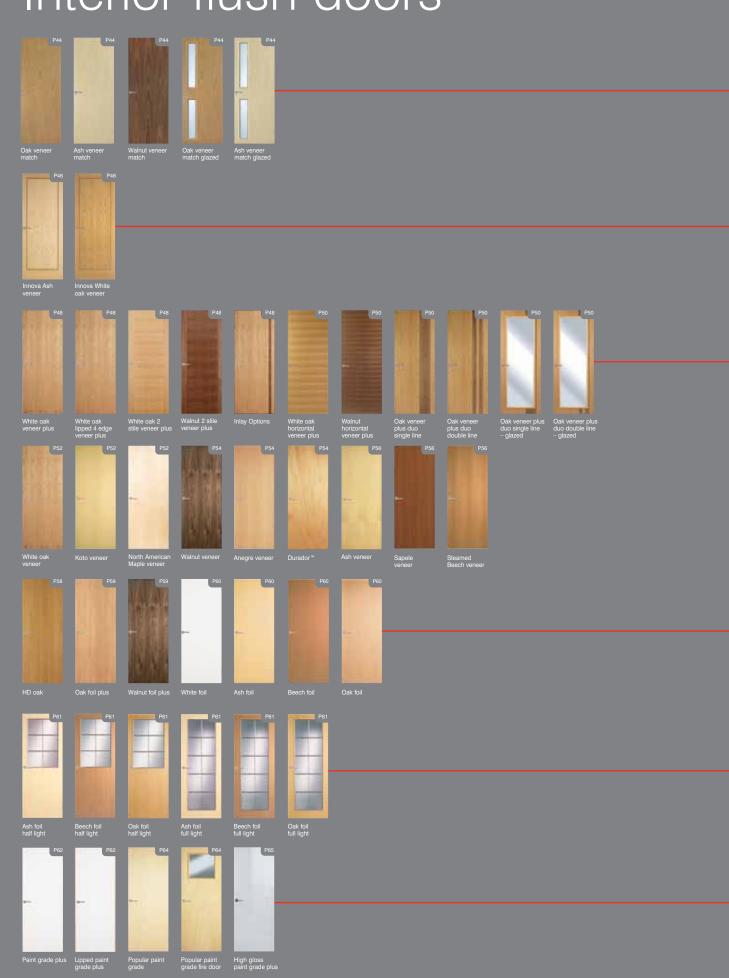

## Veneer Match P44

0

Real wood veneers with true consistency of grain pattern and colour.

A stunning range of interior doors which add style to any home.

Choose from the sophisticated style of the ladder moulded door to the unique and ground breaking designs of the veneer plus range.

## Interior doors

Glazed Moulded Doors P28

Interior Lever Furniture P70

Veneer Match Doors P44