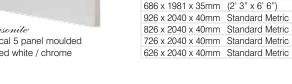

|            | Standard Door Size Masonite® ladder moulded |                  |       |         |  |  |  |
|------------|---------------------------------------------|------------------|-------|---------|--|--|--|
|            |                                             |                  | Code  | Price   |  |  |  |
|            | 864 x 1981 x 35mm                           | (2' 10" x 6' 6") | 49277 | £72.00  |  |  |  |
|            | 838 x 1981 x 35mm                           | (2' 9" x 6' 6")  | 49214 | £70.00  |  |  |  |
|            | 813 x 2032 x 35mm                           | (2' 8" x 6' 8")  | 49239 | £70.00  |  |  |  |
| Core       | 762 x 1981 x 35mm                           | (2' 6" x 6' 6")  | 49211 | £67.00  |  |  |  |
|            | 711 x 1981 x 35mm                           | (2' 4" x 6' 6")  | 49215 | £67.00  |  |  |  |
| Standard   | 686 x 1981 x 35mm                           | (2' 3" x 6' 6")  | 49216 | £67.00  |  |  |  |
| pu         | 610 x 1981 x 35mm                           | (2' 0" x 6' 6")  | 49217 | £67.00  |  |  |  |
| Sta        | 926 x 2040 x 40mm                           | Standard Metric  | 49229 | £72.00  |  |  |  |
|            | 826 x 2040 x 40mm                           | Standard Metric  | 49238 | £70.00  |  |  |  |
|            | 726 x 2040 x 40mm                           | Standard Metric  | 49237 | £67.00  |  |  |  |
|            | 626 x 2040 x 40mm                           | Standard Metric  | 49236 | £67.00  |  |  |  |
|            | 864 x 1981 x 44mm                           | (2' 10" x 6' 6") | 49377 | £162.00 |  |  |  |
|            | 838 x 1981 x 44mm                           | (2' 9" x 6' 6")  | 49314 | £160.00 |  |  |  |
| _          | 813 x 2032 x 44mm                           | (2' 8" x 6' 8")  | 49339 | £157.00 |  |  |  |
| FD30       | 762 x 1981 x 44mm                           | (2' 6" x 6' 6")  | 49311 | £157.00 |  |  |  |
|            | 711 x 1981 x 44mm                           | (2' 4" x 6' 6")  | 49315 | £157.00 |  |  |  |
| Fireshield | 686 x 1981 x 44mm                           | (2' 3" x 6' 6")  | 49316 | £157.00 |  |  |  |
| shi        | 610 x 1981 x 44mm                           | (2' 0" x 6' 6")  | 49317 | £157.00 |  |  |  |
| E.         | 926 x 2040 x 44mm                           | Standard Metric  | 49329 | £162.00 |  |  |  |
| -          | 826 x 2040 x 44mm                           | Standard Metric  | 49338 | £157.00 |  |  |  |
|            | 726 x 2040 x 44mm                           | Standard Metric  | 49337 | £157.00 |  |  |  |
|            | 626 x 2040 x 44mm                           | Standard Metric  | 49336 | £157.00 |  |  |  |
|            | 838 x 1981 x 54mm                           | (2' 9" x 6' 6")  | 49414 | £453.00 |  |  |  |
| 8          | 813 x 2032 x 54mm                           | (2' 8" x 6' 8")  | 49439 | £453.00 |  |  |  |
| Õ          | 762 x 1981 x 54mm                           | (2' 6" x 6' 6")  | 49411 | £450.00 |  |  |  |
| er F       | 686 x 1981 x 54mm                           | (2' 3" x 6' 6")  | 49416 | £450.00 |  |  |  |
| ast        | 926 x 2040 x 54mm                           | Standard Metric  | 49429 | £460.00 |  |  |  |
| em         | 826 x 2040 x 54mm                           | Standard Metric  | 49438 | £453.00 |  |  |  |
| Fire       | 726 x 2040 x 54mm                           | Standard Metric  | 49437 | £450.00 |  |  |  |
|            | 626 x 2040 x 54mm                           | Standard Metric  | 49436 | £450.00 |  |  |  |