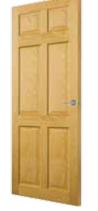

## Interior 2 panel moulded

2 panel smooth

2 panel arch top textured

0

- Modern, contemporary designs available in a wide choice of sizes and core contsructions.
- Choose from the standard two panel smooth finish or the textured finish of the popular arch top design.
- All popular sizes available from stock.
- Available as a 30 or 60 minute fire door.
- Quality moulded panel facings.
- White base coated faces.
- Textured and smooth faces suitable for painting.
- Glazed or apertured options available.
- Mobility and fire door options.
- For door pairs, see page 69.
- Option Plus factory servicing is available, see page 74 for details.