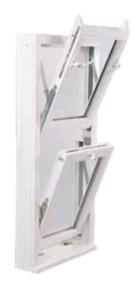

| £1,070.00              |
| 2353  | 1050             | SBDSY-410CMC            | £1,113.00              |
| 2000  | 1200             | SY-412CMC               | £1,168.00              |
|       | 1200             | SBDSY-412CMC            | £1,211.00              |
|       | 1350             | SY-413CMC               | £1,369.00              |
|       | 1350             | SBDSY-413CMC            | £1,412.00              |
|       | 1500             | SY-415CMC               | £1,474.00              |
|       | 1500             | SBDSY-415CMC            | £1,517.00              |
|       |                  |                         |                        |



## Flush casement detail

\* Narrow module windows supplied with white TV90-250 vent as standard



## **Dual Turn Windows**





### Dual turn detail

- Factory finished with high-performance, low maintenance treatment.
- Manufactured from FSC<sup>®</sup> Scandinavian redwood.
- Concealed ventilation.
- 22mm 'Low E' argon filled double-glazed units as standard.
- All standard units include high performance black warm edge spacers.
- Fully concealed top hung reversible hinges.
- Sashes operate totally independently allowing maximum flexibility.
- Fitted with white ironmongery as standard. Also available in other options.
- Independently tested to police approved 'Secured by Design' specification\*.
- Available in 8 high quality paint or stain finishes.
- Average 'U' value 1.4



\*SBD option available



| Standard window size (mm) |        | Dual turn window |           |  |
|---------------------------|--------|-