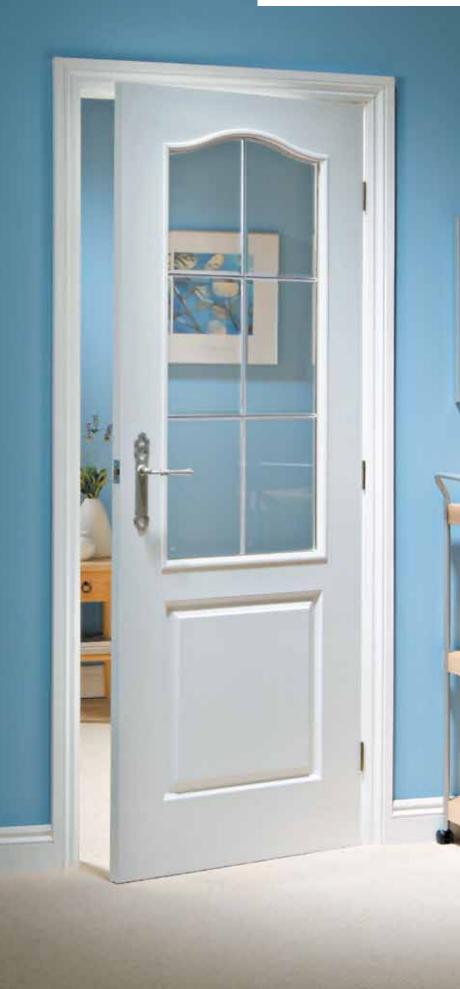

Saskatchewan 6 light glazed

Manhattan half light clear glazed

10

Ontario 10 light glazed

Manhattan 10 light clear glazed Manhattan 10 light arch top clear glazed

Manhattan 15 light clear glazed

Manitoba 6 light glazed

### **Glazed Manhattan**

excludes 5 panel smooth

Bold and impressive, the Manhattan range will add style to any home. The clean and simple lines give a modern finish to the range. Manhattan doors have plant on decorative lead effect on the glass, supplied in a choice of either satin white or chrome effect. This leading is not suitable for further finishing on site.