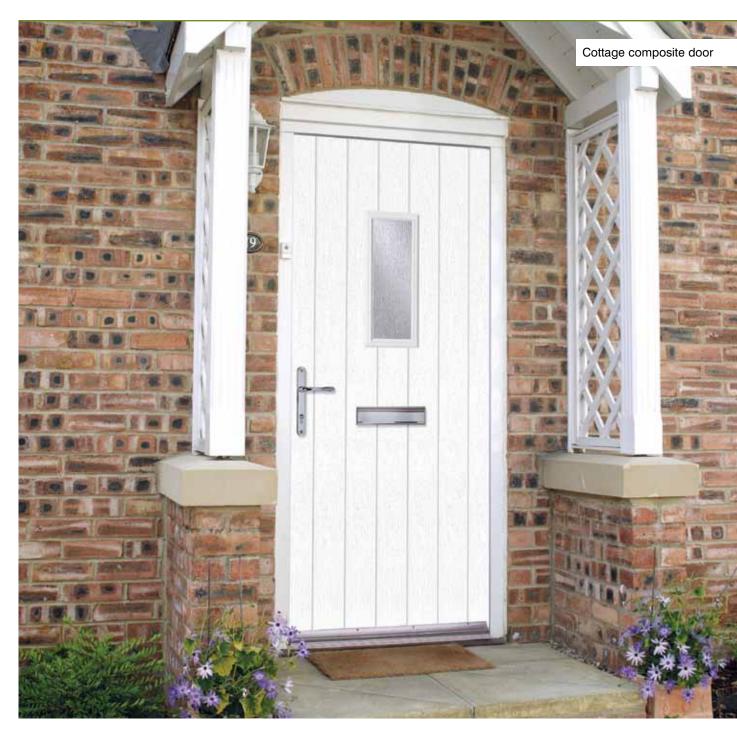

### Composite Doors P90

Trimmable composite doors ideal for replacement projects.