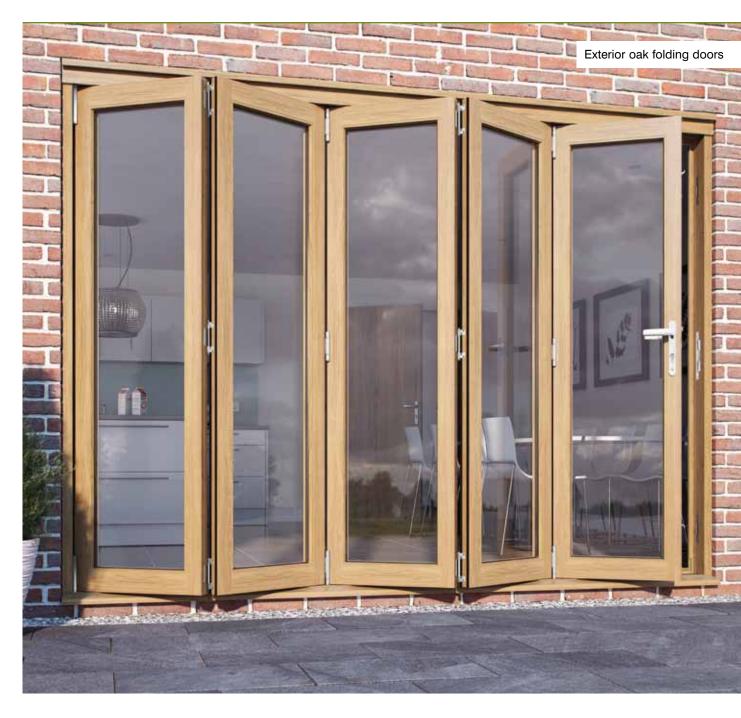

als.
- Supplied with polished chrome hardware.
- Doors are open out only, the main opening door can be left or right.

| Door size                                           | Code     | Price     |
|-----------------------------------------------------|----------|-----------|
| 1190mm x 2074mm (4ft approx)                        | FDPFO4   | £1,872.00 |
| 1490mm x 2074mm (5ft approx)                        | FDPFO5   | £2,068.00 |
| 1790mm x 2074mm (6ft approx)                        | FDPFO6   | £2,345.00 |
| 2390mm x 2074mm (8ft approx) includes 2 side lights | FDPF08SL | £3,250.00 |

All doors are to the nearest metric equivalent size (allow an extra 10mm for brickwork opening sizes). Pre-glazed with 24mm argon filled Low 'E' double glazed units. See page 109 for brickwork openings.





- Our elegant folding doors are perfect for any domestic environment where you wish to bring the outside in.
- These pre-glazed oak veneered sets are unique in that they are reversible, allowing the choice of right or left hand opening.
- Folding doors allow uninterrupted access to your garden or patio in a stylish and elegant way.
- All sets incorporate a 3 point insurance rates PAS 23/24 tested lock on the main access door and lockable slide bolt on the inside.
- Supplied unassembled for on site assembly, with full fitting instructions included.
- The doors are 54mm thick, and both the doors and frames are built using a modern engineered construction, with a solid hardwood core and 3mm oak surface.
- Oak folding doors are supplied with a fully finished oak cill with aluminium sub cill