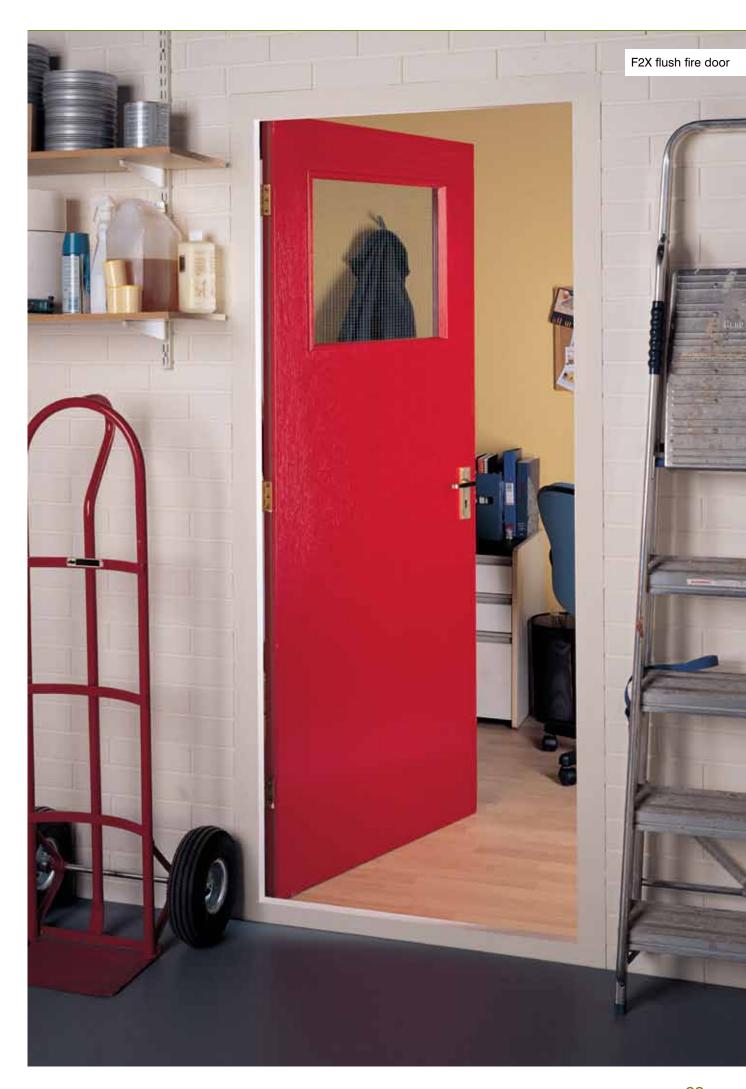

### Composite Doors P90

Trimmable composite doors ideal for replacement projects.