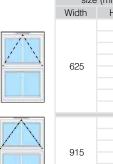

When installing windows with cavity closers, consideration must be given to sub-sill projection, which is dependant on the position of the window in the cavity.

The system is a multi-chambered profile that forms a continuous cavity closer around door & window openings. This prevents cold bridging, damp penetration, air infiltration and condensation. It is NHBC approved and Agrément certified, can be used on all reveals or cavities, and is suited to all types of Premdor windows.