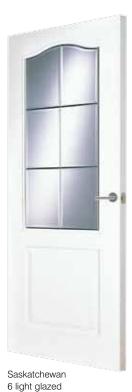

Saskatchewan 6 light glazed

Manhattan half light clear glazed

10

Ontario 10 light glazed

Manhattan 10 light clear glazed Manhattan 10 light arch top clear glazed

Manhattan 15 light clear glazed

Manitoba 6 light glazed

### **Glazed Canadian Range**

The Canadian range features individual bevelled glass pieces within chrome effect glazing bars.