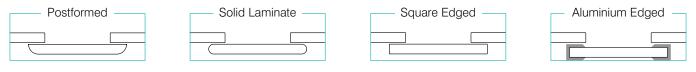

e brackets or proprietary fixing systems. There are four basic types of pelmet.







### Lockers

Lockers are a changing room 'essential' for storage of personal items. Hills can offer a variety of locker types, all with features to make life easier for the user. The lockers can be supplied manufactured with solid laminate or steel frontages.

### Benches

Benches can be specified in a number of formats, for use in a variety of locations, such as changing facilities or communal areas. They can be wall mounted or located in island positions. Support brackets are supplied as required for the chosen arrangement.

### Ducting & wall linings

Ducting and wall linings can be supplied to match your projects requirements. See diagrams [below] for construction specifications and cross sections.



# Hills colour palettes

| <ul> <li>MFC palette</li> </ul>