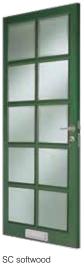

- Supplied pre-beaded for easy on-site glazing.
- Matching door frames available, see page 100-101.
- · It is advised that this range is used for refurbishment and replacement projects only and not on new builds.

- · Doors in this range are not typically Building Regulation Part L compliant, (see page 108 for further details).
- Dowel and glued construction.
- Softwood panel doors are not available factory glazed, finished, serviced or as a doorset.
- · Selected softwood material, with engineered components, used at our option.
- Doors are unfinished ready for on site paint or stain finishing.
- Doors supplied un-glazed.
- · Glazing beads supplied as standard.

KXT softwood panel

Price

£245.00

£245.00

Code

75814

75811

Door thickness of 44mm (1<sup>3</sup>/<sub>4</sub>").











SC softwood panel

Price

£245.00

£245.00

Code

75514

75511



SA softwood panel

Price

£245.00

£245.00

Code

75314

75311

10 softwood

Door size

838 x 1981 x 44mm (2' 9" x 6' 6")

762 x 1981 x 44mm (2' 6" x 6' 6")

2XG softwood

Code

52014

52011

10 softwood panel Price £140.00

£140.00

Code Price 52314 £161.00

£161.00

52311

2XG softwood panel 2XGG softwood panel Price £159.00











22 softwood pair



2SA softwood pair

| Pair door size                      | 20 softwoo | d panel pair | 22 softwoo | d panel pair | 2SA softwoo | od panel pair | Weatherboard | Code  | Price  |
|-------------------------------------|------------|--------------|------------|--------------|-------------|---------------|--------------|-------|--------|
| Pair door size