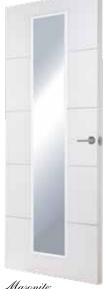

FSC® – applies to Standard Core unglazed range. PEFC - applies to Fireshield range.

For more vinyl designs to customise you door - see www.thebinarybox.co.uk/collections/premdordoors.html

1 panel designs provide an ideal blank canvas. Consider adding mirrors or vinyls to personalise your doors.