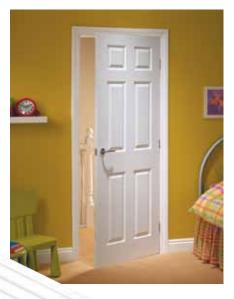

## Masonite ladder moulded

*Masonite* ladder moulded

- An exciting shallow moulded design exclusive to Premdor.
- Ladder design gives a modern twist to a popular traditional timber door style.
- Smooth surface allows for a contemporary paint finish.
- Simple design suits both modern refurbishment and new build projects alike.
- Quality moulded panel facings.
- White base coated faces.
- Smooth faces suitable for paint finishing.
- Glazed versions available (see page 14 for suitable designs).
- For door pairs, see page 69.
- Option plus factory servicing is available, see page 74 for details.