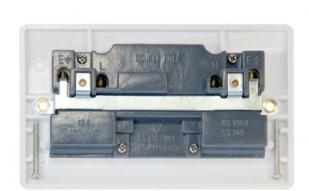

Terminals: Brass Contacts: Silver "on-lay" Copper / Brass

Earth Strap: Mild Steel

Anti Microbial Certified Frequency (Hz) 50

Operating Voltage (AC) 250 Resistive Load Rating (A) Termination Type Screw

Terminal Size (mm) Ø5 Terminal Capacity - Solid (mm²) 3 x 2.5 or 2 x 4

Double Pole Switch Twin Earth Terminals Minimum Back Box Depth (mm) IP20 Ingress Protection Operational Temperature (°C) -5 to +40

Warranty (Years)

Standards BS 1363-2