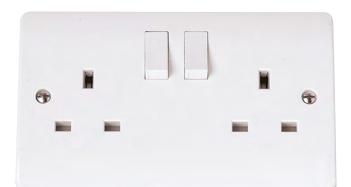

## **Technical Specification**

Luckinslive 389086884

Description: 13A 2 Gang Double Pole Switched Socket Outlet

Rear Housing: Urea

Terminal Torque Value (Nm) 2

Terminal Screws: Steel & Yellow Passivated

Internal Busbars: Formed Pressed Brass

## **General Information**

Plate Dimensions (mm) 146 (W) x 86 (H) x 9.5 (D)

Plate Fixing Centres - Horizontal (mm) 120.6

> Style Rounded Profile Colour Polar White

> > Yes

Materials Front Plate & Rocker Switch: Urea