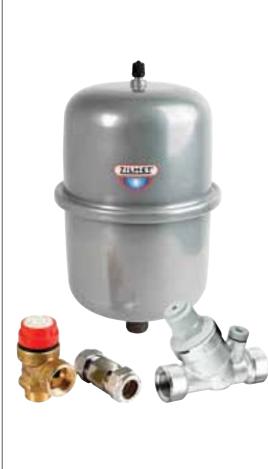

### **Unvented Water Heater Accessory Packs**

#### Code Description

- INAQ2 2 Ltr Potable Vessel and Single Check Valve
- INAQ3 1/2" Pressure Reducing Valve
- **INAQ4** 2 Ltr Potable Vessel, Single Check Valve, PRV & SRV
- INAQ5 2 Ltr Potable Vessel, Single Check Valve and SRV
- INAQ6 2 Ltr Potable Vessel, Single Check Valve and PRV Incl Gauge
- INAQ7 2 Ltr Potable Vessel, Single Check Valve, PRV Incl Gauge, Swivel SRV
- INAQ8 2 Ltr Potable Vessle, Single Check Valve, and Swivel Nut SRV