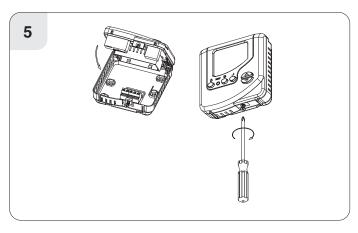

Important: Keep this document

This thermostat can be mounted in the following ways:

- 1) To a recessed conduit box
- 2) To a surface mounted box
- 3) Directly mounted on wall