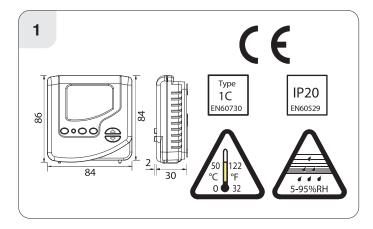

Important: Keep this document

This thermostat can be mounted in the following ways:

- 1) To a recessed conduit box
- 2) To a surface mounted box
- 3) Directly mounted on wall