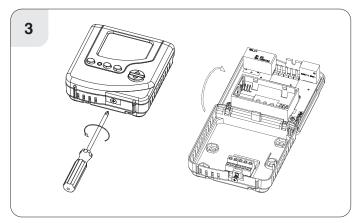

Important: Keep this document

This thermostat can be mounted in the following ways:

- 1) To a recessed conduit box
- 2) To a surface mounted box
- 3) Directly mounted on wall