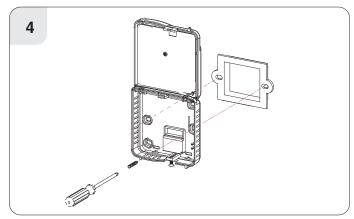

Important: Keep this document

This thermostat can be mounted in the following ways:

- 1) To a recessed conduit box
- 2) To a surface mounted box
- 3) Directly mounted on wall