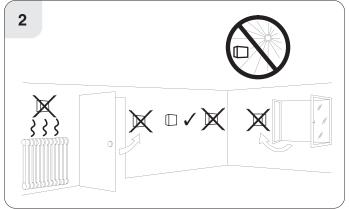

Important: Keep this document

This thermostat can be mounted in the following ways:

- 1) To a recessed conduit box
- 2) To a surface mounted box
- 3) Directly mounted on wall