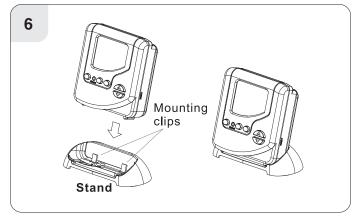

Important: Keep this document

This thermostat can be mounted in the following ways:

- 1) To a recessed conduit box
- 2) To a surface mounted box
- 3) Directly mounted on wall