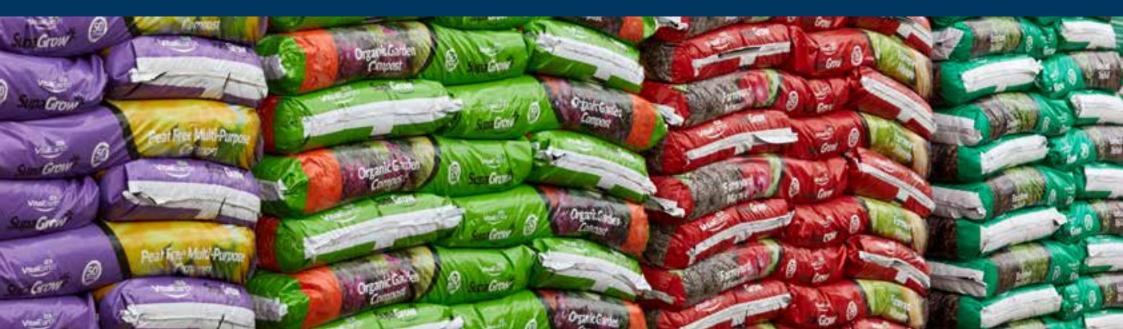

# Organic Garden Compost

At Aggregates'r'us, we ensure that all of our composts are peat-free and free of harmful chemicals. Our green compost collection is free of weed seeds, pest and disease - making them the perfect garden products.

SupaGrow's Organic Garden Compost is designed to improve the quality of existing soil- perfect for mulching uses and planting. Likewise, the Enriched Topsoil and Peat Free Multi-Purpose Compost are perfect for the use in beds and borders, as well as for the use on lawns and for general garden uses. New to the range, we also have our Farmyard Manure; rich in organic matter and perfect for soil conditioning.