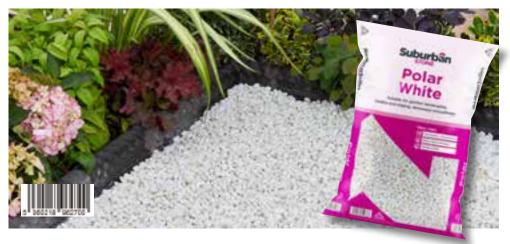

Green**



#### **Yorkshire Cream**



#### Moonstone



9

#### **Decorative Aggregates**

#### How Many Bags Do I Need?

We would recommend the following number of bags to cover an area at a depth of 40mm:

|  |    | 1m (3ft) | 2m (7ft) | 3m (10ft) |
|--|----|----------|----------|-----------|
|  | 1m | 3        | 6        | 9         |
|  | 2m | 6        | 12       | 18        |
|  | 3m | 9        | 18       | 27        |

Eg: If you are wanting to cover an area of 2m x 3m, at a 40mm depth you will require approximately 18 bags.

### **Horticultural Alpine Grit**



#### **Black Basalt**



#### **Derbyshire Peakstone**







#### Pea Gravel 20mm



#### Pea Gravel 10mm



#### **Harvest Buff**



#### **North Sea Pebbles**



11

#### **Decorative Aggregates**

#### **Polar White**



#### **Everest Blue**



#### **Peaches**



#### Monochrome





#### Rockery

The Suburban Stone rockery and boulder range at Aggregates'r'us is perfect for complementing any garden area. The naturally quarried products are extremely hard-wearing and a great addition to any landscape. All our rockery is supplied in hard wearing metal cages with 80 pieces per crate.

#### **Cotswold Rockery**



#### **Forest Green Rockery**



### **Red Flame Rockery**



**Plum Rockery** 





#### Compost



# Organic Garden Compost

At Aggregates'r'us, we ensure that all of our composts are peat-free and free of harmful chemicals. Our green compost collection is free of weed seeds, pest and disease - making them the perfect garden products.

SupaGrow's Organic Garden Compost is designed to improve t