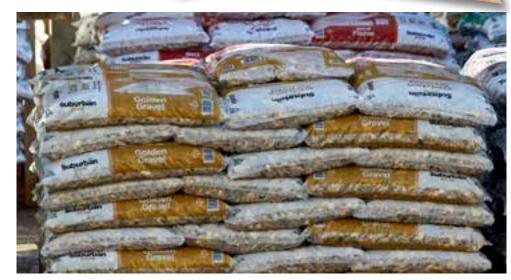

#### **Decorative Aggregates**

Suburban Stone decorative aggregates are extremely versatile and offer an easy application process, making them perfect to effectively transform any garden. The Suburban Stone range at Aggregates'r'us Sales Ltd offers a diverse collection of colours from soft browns, creams, to bold reds and plum. Not only do the Suburban Stone products present an array of pleasing colours, they are also available in a variety of sizes and shapes; providing the ideal product to meet any garden requirement.

#### **Golden Gravel**