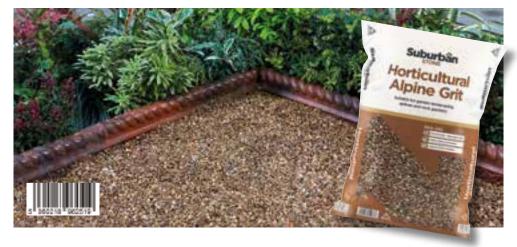

colours, they are also available in a variety of sizes and shapes; providing the ideal product to meet any garden requirement.

#### **Golden Gravel**



#### **Cotswold Chippings**







#### **Red Flame**



#### **Forest Green**



#### **Yorkshire Cream**



#### Moonstone



9

#### **Decorative Aggregates**

#### How Many Bags Do I Need?

We would recommend the following number of bags to cover an area at a depth of 40mm:

|  |    | 1m (3ft) | 2m (7ft) | 3m (10ft) |
|--|----|----------|----------|-----------|
|  | 1m | 3        | 6        | 9         |
|  | 2m | 6        | 12       | 18        |
|  | 3m | 9        | 18       | 27        |

Eg: If you are wanting to cover an area of 2m x 3m, at a 40mm depth you will require approximately 18 bags.

### **Horticultural Alpine Grit**



#### **Black Basalt**



#### **Derbyshire Peakstone**







#### Pea Gravel 20mm



#### Pea Gravel 10mm



#### **Harvest Buff**



#### **North Sea Pebbles**



11

#### **Decorative Aggregates**

#### **Polar White**



#### **Everest Blue**



#### **Peaches**



#### Monochrome





#### Rockery

The Suburban Stone rockery and boulder range at Aggregates'r'us is perfect for complementing any garden area. The naturally quarried products are extremely hard-wearing and a great addition to any landscape. All our rockery is supplied in hard wearing metal cages with 80 pieces per crate.

#### **Cotswold Rockery**



#### **Forest Green Rockery**



### **Red Flame Rockery**



**Plum Rockery** 





#### Compost



# Organic Garden Compost

At Aggregates'r'us, we ensure that all of our