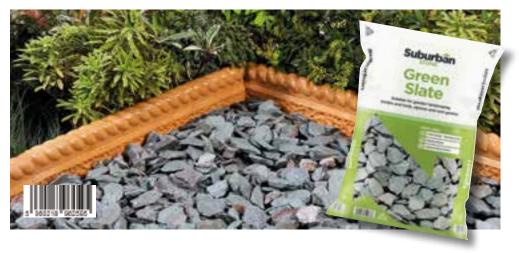

#### **Slate Chippings**

Suburban Stone Slate is available in Blue, Green and Plum, each in 20mm and 40mm sizes. The Slate is fish friendly and suitable for the use on alpines and rock gardens, as well as in beds and borders. The array of colour is guaranteed to brighten any outdoor area.

#### **Green Slate 20mm**

#### **Green Slate 40mm**