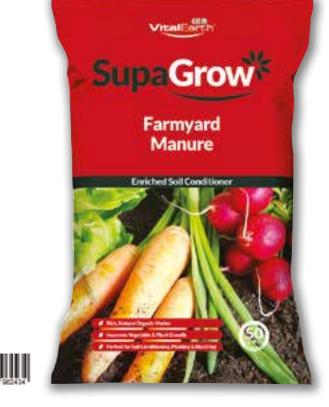

kery**



#### **Forest Green Rockery**



### **Red Flame Rockery**



**Plum Rockery** 





#### Compost



# Organic Garden Compost

At Aggregates'r'us, we ensure that all of our composts are peat-free and free of harmful chemicals. Our green compost collection is free of weed seeds, pest and disease - making them the perfect garden products.

SupaGrow's Organic Garden Compost is designed to improve the quality of existing soil- perfect for mulching uses and planting. Likewise, the Enriched Topsoil and Peat Free Multi-Purpose Compost are perfect for the use in beds and borders, as well as for the use on lawns and for general garden uses. New to the range, we also have our Farmyard Manure; rich in organic matter and perfect for soil conditioning.





## Organic Garden Compost











#### **Organic Garden Compost**

Organic Garden Compost - Ideal for improving soil composition

#### **Farmyard Manure**

Farmyard Manure - Improves vegetable and plant growth









#### **Peat Free Multi-Purpose Compost**

Peat Free Multipurpose Compost - Perfect for sowing seeds and hanging baskets

#### **Enriched Top Soil**

Enriched Topsoil - Excellent for creating raised beds and general landscaping



Aggregates<sup>a</sup>r<sup>a</sup>us Unit 10 Hayfield Business Park Doncaster DN9 3FL

#### **T** 01302 770918

E sales@aggsrus.co.uk

W www.aggregatesrus.co.uk