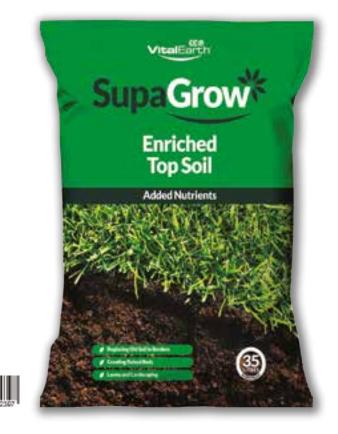

#### **Enriched Top Soil**

Enriched Topsoil - Excellent for creating raised beds and general landscaping

Aggregates<sup>a</sup>r<sup>a</sup>us Unit 10 Hayfield Business Park Doncaster DN9 3FL