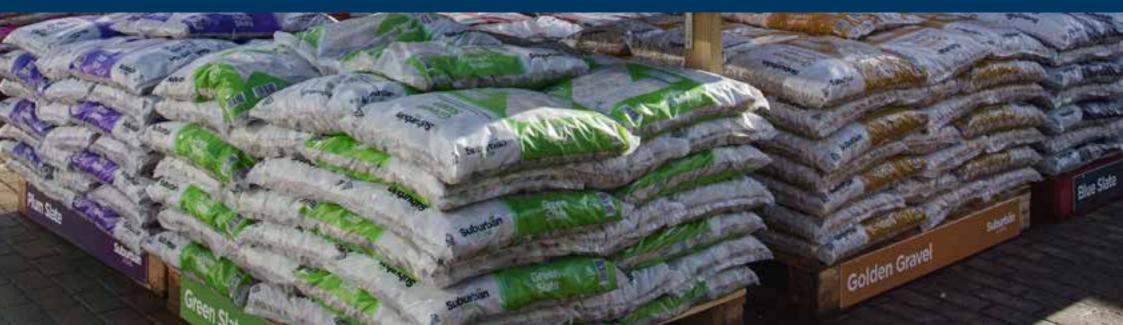

Our new Suburban Stone packaging is designed with an easy-read layout and font, eye-catching colours and concise product information.

Suburbân

Blue

slate

Suburban

#### **Slate Chippings**

Suburban Stone Slate is available in Blue, Green and Plum, each in 20mm and 40mm sizes. The Slate is fish friendly and suitable for the use on alpines and rock gardens, as well as in beds and borders. The array of colour is guaranteed to brighten any outdoor area.