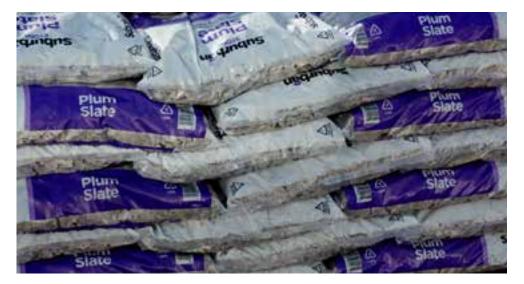

#### **Slate Chippings**

Suburban Stone Slate is available in Blue, Green and Plum, each in 20mm and 40mm sizes. The Slate is fish friendly and suitable for the use on alpines and rock gardens, as well as in beds and borders. The array of colour is guaranteed to brighten any outdoor area.

#### **Plum Slate 20mm**