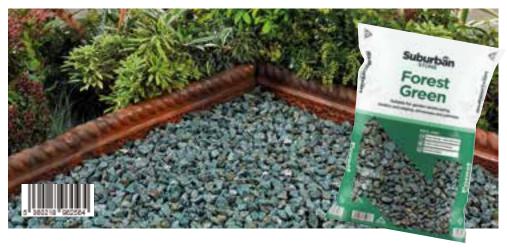

lum Slate 20mm**

#### **Plum Slate 40mm**









#### **Green Slate 20mm**



#### **Green Slate 40mm**



#### **Blue Slate 20mm**



#### **Blue Slate 40mm**



#### **Decorative Aggregates**

Suburban Stone decorative aggregates are extremely versatile and offer an easy application process, making them perfect to effectively transform any garden. The Suburban Stone range at Aggregates'r'us Sales Ltd offers a diverse collection of colours from soft browns, creams, to bold reds and plum. Not only do the Suburban Stone products present an array of pleasing colours, they are also available in a variety of sizes and shapes; providing the ideal product to meet any garden requirement.

#### **Golden Gravel**



#### **Cotswold Chippings**







#### **Red Flame**



#### **Forest Green**



#### **Yorkshire Cream**



#### Moonstone



9

#### **Decorative Aggregates**

#### How Many Bags Do I Need?

We would recommend the following number of bags to cover an area at a depth of 40mm:

|  |    | 1m (3ft) | 2m (7ft) | 3m (10ft) |
|--|----|----------|----------|-----------|
|  | 1m | 3        | 6        | 9         |
|  | 2m | 6        | 12       | 18        |
|  | 3m | 9        | 18       | 27        |

Eg: If you are wanting to cover an area of 2m x 3m, at a 40mm depth you will require approximately 18 bags.

### **Horticultural Alpine Grit**



#### **Black Basalt**



#### **Derbyshire Peakstone**







#### Pea Gravel 20mm



#### Pea Gravel 10mm



#### **Harvest Buff**



#### **North Sea Pebbles**



11

#### **Decorative Aggregates**

#### **Polar White**



#### **E