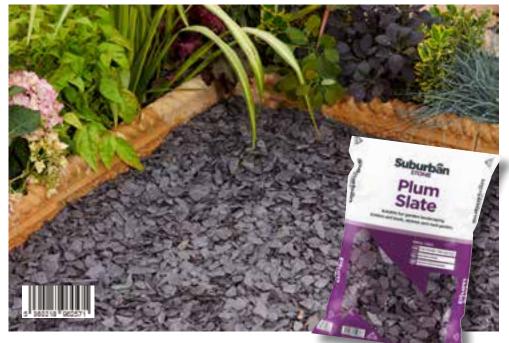

#### **Slate Chippings**

Suburban Stone Slate is available in Blue, Green and Plum, each in 20mm and 40mm sizes. The Slate is fish friendly and suitable for the use on alpines and rock gardens, as well as in beds and borders. The array of colour is guaranteed to brighten any outdoor area.

#### **Plum Slate 20mm**