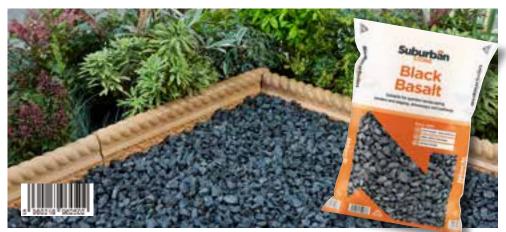

vailable in a variety of sizes and shapes; providing the ideal product to meet any garden requirement.

#### **Golden Gravel**



#### **Cotswold Chippings**







#### **Red Flame**



#### **Forest Green**



#### **Yorkshire Cream**



#### Moonstone



9

#### **Decorative Aggregates**

#### How Many Bags Do I Need?

We would recommend the following number of bags to cover an area at a depth of 40mm:

|  |    | 1m (3ft) | 2m (7ft) | 3m (10ft) |
|--|----|----------|----------|-----------|
|  | 1m | 3        | 6        | 9         |
|  | 2m | 6        | 12       | 18        |
|  | 3m | 9        | 18       | 27        |

Eg: If you are wanting to cover an area of 2m x 3m, at a 40mm depth you will require approximately 18 bags.

### **Horticultural Alpine Grit**



#### **Black Basalt**



#### **Derbyshire Peakstone**







#### Pea Gravel 20mm



#### Pea Gravel 10mm



#### **Harvest Buff**



#### **North Sea Pebbles**



11

#### **Decorative Aggregates**

#### **Polar White**



#### **Everest Blue**



#### **Peaches**



#### Monochrome





#### Rockery

The Suburban Stone rockery and boulder range at Aggregates'r'us is perfect for complementing any garden area. The naturally quarried products are extremely hard-wearing and a great addition to any landscape. All our rockery is supplied in hard wearing metal cages with 80 pieces per crate.

#### **Cotswold Rockery**



#### **Forest Green Rockery**



### **Red Flame Rockery**



**Plum Rockery** 





#### Compost



# Organic Garden Compost

At Aggregates'r'us, we ensure that all of our composts are peat-free an