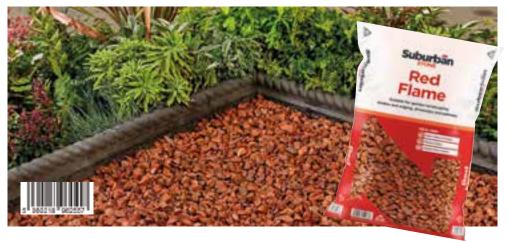

y outdoor area.

#### **Plum Slate 20mm**

#### **Plum Slate 40mm**









#### **Green Slate 20mm**



#### **Green Slate 40mm**



#### **Blue Slate 20mm**



#### **Blue Slate 40mm**



#### **Decorative Aggregates**

Suburban Stone decorative aggregates are extremely versatile and offer an easy application process, making them perfect to effectively transform any garden. The Suburban Stone range at Aggregates'r'us Sales Ltd offers a diverse collection of colours from soft browns, creams, to bold reds and plum. Not only do the Suburban Stone products present an array of pleasing colours, they are also available in a variety of sizes and shapes; providing the ideal product to meet any garden requirement.

#### **Golden Gravel**



#### **Cotswold Chippings**







#### **Red Flame**



#### **Forest Green**



#### **Yorkshire Cream**



#### Moonstone



9

#### **Decorative Aggregates**

#### How Many Bags Do I Need?

We would recommend the following number of bags to cover an area at a depth of 40mm:

|  |    | 1m (3ft) | 2m (7ft) | 3m (10ft) |
|--|----|----------|----------|-----------|
|  | 1m | 3        | 6        | 9         |
|  | 2m | 6        | 12       | 18        |
|  | 3m | 9        | 18       | 27        |

Eg: If you are wanting to cover an area of 2m x 3m, at a 40mm depth you will require approximately 18 bags.

### **Horticultural Alpine Grit**



#### **Black Basalt**



#### **Derbyshire Peakstone**







#### Pea Gravel 20mm



#### Pea Gravel 10mm



#### **Harvest Buff**



#### **North Sea Pebbles**



11

#### **Decorative Aggregates**

#### **