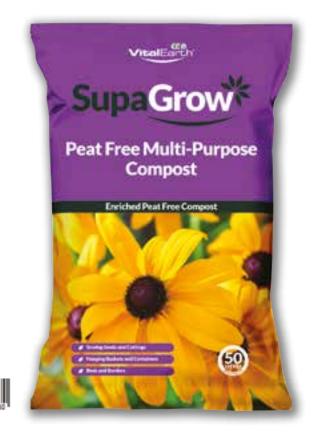

#### **Peat Free Multi-Purpose Compost**

Peat Free Multipurpose Compost - Perfect for sowing seeds and hanging baskets