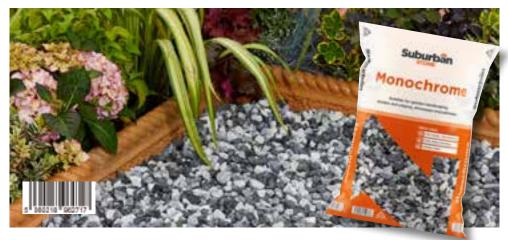

# **Decorative Aggregates**

#### How Many Bags Do I Need?

We would recommend the following number of bags to cover an area at a depth of 40mm:

|  |    | 1m (3ft) | 2m (7ft) | 3m (10ft) |
|--|----|----------|----------|-----------|
|  | 1m | 3        | 6        | 9         |
|  | 2m | 6        | 12       | 18        |
|  | 3m | 9        | 18       | 27        |

Eg: If you are wanting to cover an area of 2m x 3m, at a 40mm depth you will require approximately 18 bags.

### **Horticultural Alpine Grit**



#### **Black Basalt**



#### **Derbyshire Peakstone**







#### Pea Gravel 20mm



#### Pea Gravel 10mm



#### **Harvest Buff**



#### **North Sea Pebbles**



11

#### **Decorative Aggregates**

#### **Polar White**



#### **Everest Blue**



#### **Peaches**



#### Monochrome





#### Rockery

The Suburban Stone rockery and boulder range at Aggregates'r'us is perfect for complementing any garden area. The naturally quarried products are extremely hard-wearing and a great addition to any landscape. All our rockery is supplied in hard wearing metal cages with 80 pieces per crate.

#### **Cotswold Rockery**



#### **Forest Green Rockery**



### **Red Flame Rockery**



**Plum Rockery** 





#### Compost



# Organic Garden Compost

At Aggregates'r'us, we ensure that all of our composts are peat-free and free of harmful chemicals. Our green compost collection is free of weed seeds, pest and disease - making them the perfect garden products.

SupaGrow's Organic Garden Compost is designed to improve the quality of existing soil- perfect for mulching uses and plant