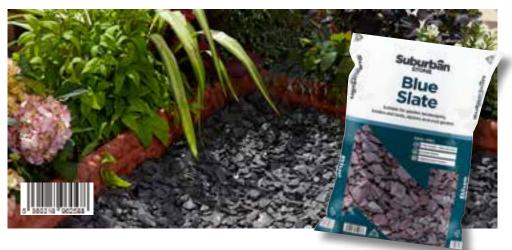

#### **Slate Chippings**

Suburban Stone Slate is available in Blue, Green and Plum, each in 20mm and 40mm sizes. The Slate is fish friendly and suitable for the use on alpines and rock gardens, as well as in beds and borders. The array of colour is guaranteed to brighten any outdoor area.

#### **Blue Slate 20mm**

#### **Blue Slate 40mm**