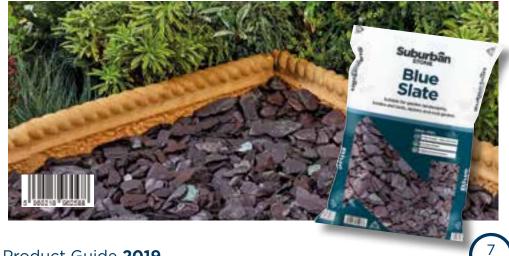

#### **Slate Chippings**

Suburban Stone Slate is available in Blue, Green and Plum, each in 20mm and 40mm sizes. The Slate is fish friendly and suitable for the use on alpines and rock gardens, as well as in beds and borders. The array of colour is guaranteed to brighten any outdoor area.

#### **Blue Slate 20mm**

#### **Blue Slate 40mm**