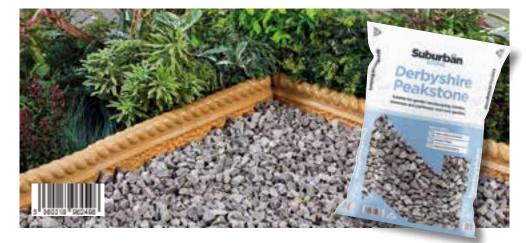

d shapes; providing the ideal product to meet any garden requirement.

#### **Golden Gravel**



#### **Cotswold Chippings**







#### **Red Flame**



#### **Forest Green**



#### **Yorkshire Cream**



#### Moonstone



9

#### **Decorative Aggregates**

#### How Many Bags Do I Need?

We would recommend the following number of bags to cover an area at a depth of 40mm:

|  |    | 1m (3ft) | 2m (7ft) | 3m (10ft) |
|--|----|----------|----------|-----------|
|  | 1m | 3        | 6        | 9         |
|  | 2m | 6        | 12       | 18        |
|  | 3m | 9        | 18       | 27        |

Eg: If you are wanting to cover an area of 2m x 3m, at a 40mm depth you will require approximately 18 bags.

### **Horticultural Alpine Grit**



#### **Black Basalt**



#### **Derbyshire Peakstone**







#### Pea Gravel 20mm



#### Pea Gravel 10mm



#### **Harvest Buff**



#### **North Sea Pebbles**



11

#### **Decorative Aggregates**

#### **Polar White**



#### **Everest Blue**



#### **Peaches**



#### Monochrome





#### Rockery

The Suburban Stone rockery and boulder range at Aggregates'r'us is perfect for complementing any garden area. The naturally quarried products are extremely hard-wearing and a great addition to any landscape. All our rockery is supplied in hard wearing metal cages with 80 pieces per crate.

#### **Cotswold Rockery**



#### **Forest Green Rockery**



### **Red Flame Rockery**



**Plum Rockery** 





#### Compost



# Organic Garden Compost

At Aggregates'r'us, we ensure that all of our composts are peat-free and free of harmful chemicals. Our