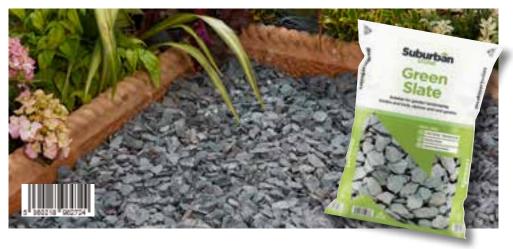

#### **Slate Chippings**

Suburban Stone Slate is available in Blue, Green and Plum, each in 20mm and 40mm sizes. The Slate is fish friendly and suitable for the use on alpines and rock gardens, as well as in beds and borders. The array of colour is guaranteed to brighten any outdoor area.

#### **Green Slate 20mm**

#### **Green Slate 40mm**