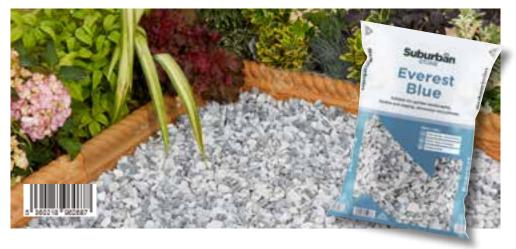

ire Cream**



#### Moonstone



9

#### **Decorative Aggregates**

#### How Many Bags Do I Need?

We would recommend the following number of bags to cover an area at a depth of 40mm:

|  |    | 1m (3ft) | 2m (7ft) | 3m (10ft) |
|--|----|----------|----------|-----------|
|  | 1m | 3        | 6        | 9         |
|  | 2m | 6        | 12       | 18        |
|  | 3m | 9        | 18       | 27        |

Eg: If you are wanting to cover an area of 2m x 3m, at a 40mm depth you will require approximately 18 bags.

### **Horticultural Alpine Grit**



#### **Black Basalt**



#### **Derbyshire Peakstone**







#### Pea Gravel 20mm



#### Pea Gravel 10mm



#### **Harvest Buff**



#### **North Sea Pebbles**



11

#### **Decorative Aggregates**

#### **Polar White**



#### **Everest Blue**



#### **Peaches**



#### Monochrome





#### Rockery

The Suburban Stone rockery and boulder range at Aggregates'r'us is perfect for complementing any garden area. The naturally quarried products are extremely hard-wearing and a great addition to any landscape. All our rockery is supplied in hard wearing metal cages with 80 pieces per crate.

#### **Cotswold Rockery**



#### **Forest Green Rockery**



### **Red Flame Rockery**



**Plum Rockery** 





#### Compost



# Organic Garden Compost

At Aggregates'r'us, we ensure that all of our composts are peat-free and free of harmful chemicals. Our green compost collection is free of weed seeds, pest and disease - making them the perfect garden products.

SupaGrow's Organic Garden Compost is designed to improve the quality of existing so