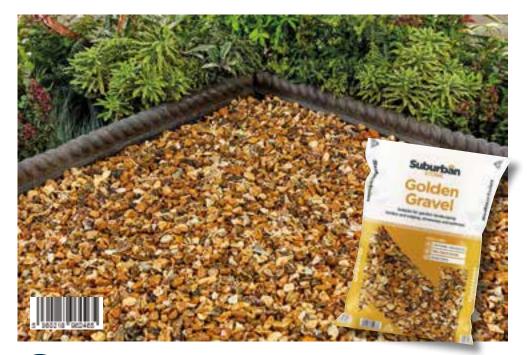

#### **Decorative Aggregates**

Suburban Stone decorative aggregates are extremely versatile and offer an easy application process, making them perfect to effectively transform any garden. The Suburban Stone range at Aggregates'r'us Sales Ltd offers a diverse collection of colours from soft browns, creams, to bold reds and plum. Not only do the Suburban Stone products present an array of pleasing colours, they are also available in a variety of sizes and shapes; providing the ideal product to meet any garden requirement.

#### **Golden Gravel**