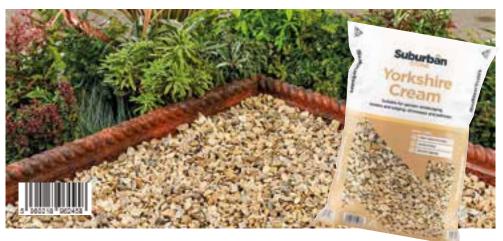

m Slate 40mm**









#### **Green Slate 20mm**



#### **Green Slate 40mm**



#### **Blue Slate 20mm**



#### **Blue Slate 40mm**



#### **Decorative Aggregates**

Suburban Stone decorative aggregates are extremely versatile and offer an easy application process, making them perfect to effectively transform any garden. The Suburban Stone range at Aggregates'r'us Sales Ltd offers a diverse collection of colours from soft browns, creams, to bold reds and plum. Not only do the Suburban Stone products present an array of pleasing colours, they are also available in a variety of sizes and shapes; providing the ideal product to meet any garden requirement.

#### **Golden Gravel**



#### **Cotswold Chippings**







#### **Red Flame**



#### **Forest Green**



#### **Yorkshire Cream**



#### Moonstone



9

#### **Decorative Aggregates**

#### How Many Bags Do I Need?

We would recommend the following number of bags to cover an area at a depth of 40mm:

|  |    | 1m (3ft) | 2m (7ft) | 3m (10ft) |
|--|----|----------|----------|-----------|
|  | 1m | 3        | 6        | 9         |
|  | 2m | 6        | 12       | 18        |
|  | 3m | 9        | 18       | 27        |

Eg: If you are wanting to cover an area of 2m x 3m, at a 40mm depth you will require approximately 18 bags.

### **Horticultural Alpine Grit**



#### **Black Basalt**



#### **Derbyshire Peakstone**







#### Pea Gravel 20mm



#### Pea Gravel 10mm



#### **Harvest Buff**



#### **North Sea Pebbles**



11

#### **Decorative Aggregates**

#### **Polar White**



#### **Everest Blue**



#### **Peac