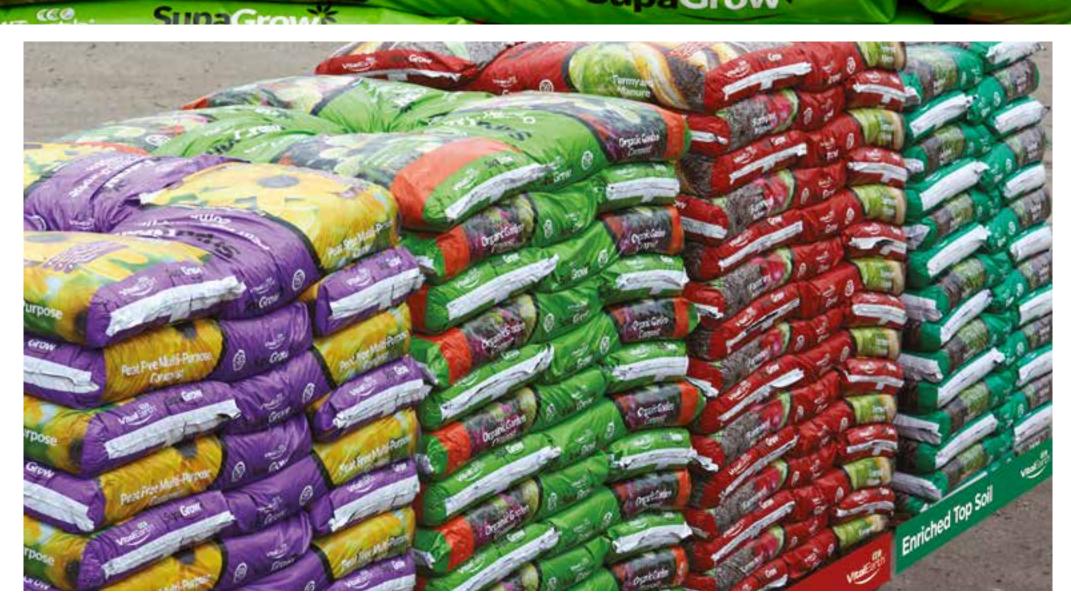

# Organic Garden Compost

At Aggregates'r'us, we ensure that all of our composts are peat-free and free of harmful chemicals. Our green compost collection is free of weed seeds, pest and disease - making them the perfect garden products.

SupaGrow's Organic Garden Compost is designed to improve the quality of existing soil- perfect for mulching uses and planting. Likewise, the Enriched Topsoil and Peat Free Multi-Purpose Compost are perfect for the use in beds and borders, as well as for the use on lawns and for general garden uses. New to the range, we also have our Farmyard Manure; rich in organic matter and perfect for soil conditioning.