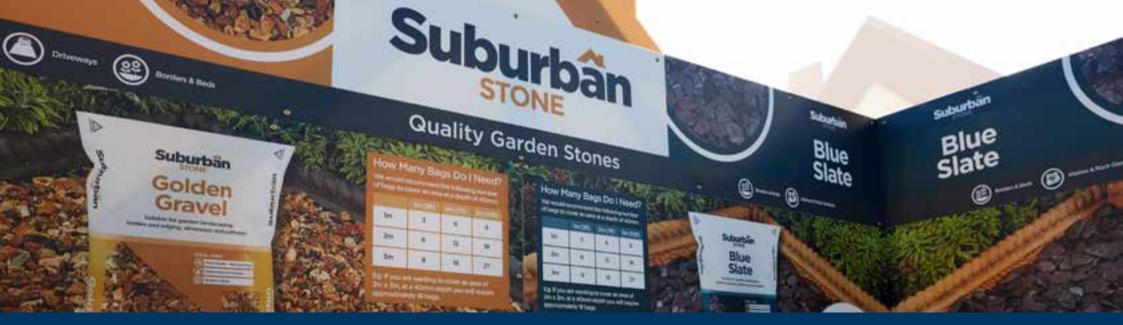

Our new Suburban Stone packaging is designed with an easy-read layout and font, eye-catching colours and concise product information.

Suburbân

Blue

slate

Suburban

#### **Slate Chippings**

Suburban Stone Slate is available in Blue, Green and Plum, each in 20mm and 40mm sizes. The Slate is fish friendly and suitable for the use on alpines and rock gardens, as well as in beds and borders. The array of colour is guaranteed to brighten any outdoor area.

#### How Many Bags Do I Need?

We would recommend the following number of bags to cover an area at a depth of 40mm:

|  |    | 1m (3ft) | 2m (7ft) | 3m (10ft) |
|--|----|----------|----------|-----------|
|  | 1m | 3        | 6        | 9         |
|  | 2m | 6        | 12       | 18        |
|  | 3m | 9        | 18       | 27        |

Eg: If you are wanting to cover an area of 2m x 3m, at a 40mm depth you will require approximately 18 bags.