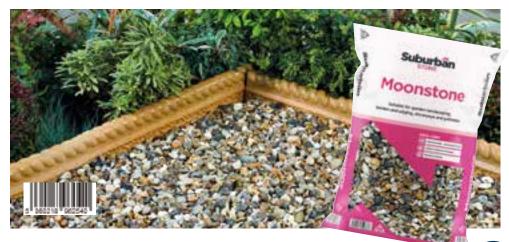

#### **Green Slate 20mm**



#### **Green Slate 40mm**



#### **Blue Slate 20mm**



#### **Blue Slate 40mm**



#### **Decorative Aggregates**

Suburban Stone decorative aggregates are extremely versatile and offer an easy application process, making them perfect to effectively transform any garden. The Suburban Stone range at Aggregates'r'us Sales Ltd offers a diverse collection of colours from soft browns, creams, to bold reds and plum. Not only do the Suburban Stone products present an array of pleasing colours, they are also available in a variety of sizes and shapes; providing the ideal product to meet any garden requirement.

#### **Golden Gravel**



#### **Cotswold Chippings**







#### **Red Flame**



#### **Forest Green**



#### **Yorkshire Cream**



#### Moonstone



9

#### **Decorative Aggregates**

#### How Many Bags Do I Need?

We would recommend the following number of bags to cover an area at a depth of 40mm:

|  |    | 1m (3ft) | 2m (7ft) | 3m (10ft) |
|--|----|----------|----------|-----------|
|  | 1m | 3        | 6        | 9         |
|  | 2m | 6        | 12       | 18        |
|  | 3m | 9        | 18       | 27        |

Eg: If you are wanting to cover an area of 2m x 3m, at a 40mm depth you will require approximately 18 bags.

### **Horticultural Alpine Grit**



#### **Black Basalt**



#### **Derbyshire Peakstone**







#### Pea Gravel 20mm



#### Pea Gravel 10mm



#### **Harvest Buff**



#### **North Sea Pebbles**



11

#### **Decorative Aggregates**

#### **Polar White**



#### **Everest Blue**



#### **Peaches**



#### Mono