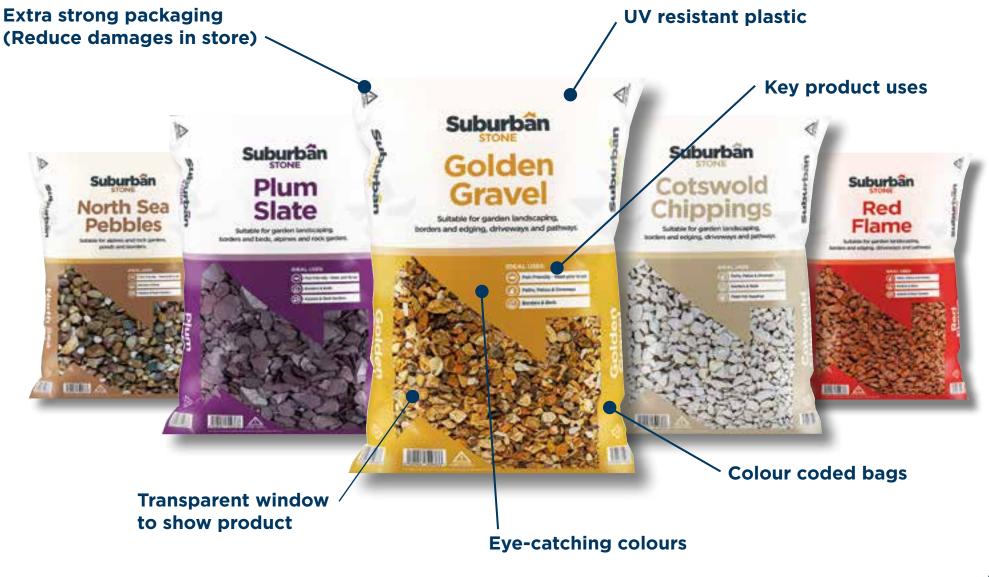

Our new Suburban Stone packaging is designed with an easy-read layout and font, eye-catching colours and concise product information.

Suburbân

Blue

slate

Suburban

#### **Decorative Aggregates**

Suburban Stone decorative aggregates are extremely versatile and offer an easy application process, making them perfect to effectively transform any garden. The Suburban Stone range at Aggregates'r'us Sales Ltd offers a diverse collection of colours from soft browns, creams, to bold reds and plum. Not only do the Suburban Stone products present an array of pleasing colours, they are also available in a variety of sizes and shapes; providing the ideal product to meet any garden requirement.

#### **Golden Gravel**

#### **Cotswold Chippings**

#### **Red Flame**