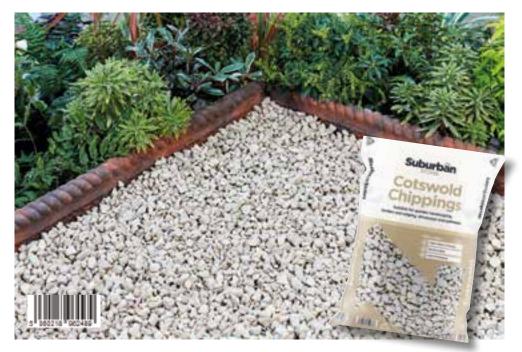

#### **Decorative Aggregates**

Suburban Stone decorative aggregates are extremely versatile and offer an easy application process, making them perfect to effectively transform any garden. The Suburban Stone range at Aggregates'r'us Sales Ltd offers a diverse collection of colours from soft browns, creams, to bold reds and plum. Not only do the Suburban Stone products present an array of pleasing colours, they are also available in a variety of sizes and shapes; providing the ideal product to meet any garden requirement.

#### **Cotswold Chippings**