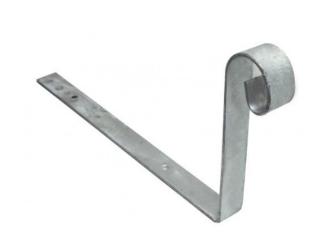

### HI Scrolled Hip Iron

The HI is used to hold ridge tiles in place. Material: Galvanised Mild steel.

#### HI Scrolled Hip Iron

## **Technical Data**

Product Dimensions

|     | References | Dimensions [mm] |     |    |   | Holes    |
|-----|------------|-----------------|-----|----|---|----------|
|     |            | A               | В   | C  | t | Flange A |
|     |            |                 |     |    |   | Ø6.3     |
| HI4 | 1          | 275             | 150 | 27 | 4 | 2        |
| BH  | IP         | 205             | 133 | 27 | 2 | 2        |