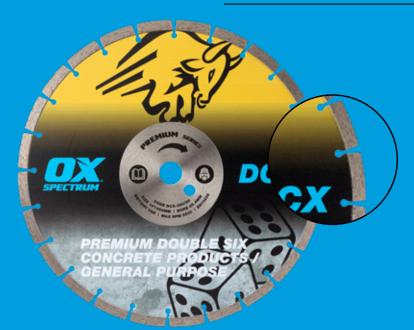

# PREMIUM DCX DOUBLE SIX - GP SPECIFICATION DOCUMENT

# **DESCRIPTION**

The Premium DCX Double six diamond blade is a versatile general purpose blade featuring a 12mm segment for enhanced durability. Its all-round performance makes it ideal for various applications including building products, kerbs, slabs, concrete paviors, blocks, and roof tiles.

## **FEATURES**

- The general purpose blade with a 12mm segment
- All round performance

## **APPLICATIONS**

Building products, general purpose, kerbs and slabs, concrete paviors and blocks, roof tiles