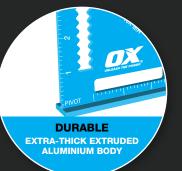

## ALUMINIUM RAFTERS SQUARE METRIC

Built with a tradesman in mind the Pro Aluminium Rafters Square Metric is ideal for tradespeople looking to work with precision. Although with its easy-to-read laser-etched marking, that provide twice the accuracy of stamped squares, DIY enthusiasts will also benefit. This product benefits from metric markings and conversion tables for rise and run application and an extra-thick extruded aluminium body, anodised aluminium construction. For precision and durability, The Pro Aluminium Rafters Square Metric offers a lot to professionals and amateurs alike. This product comes as a single set.