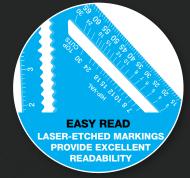

## ALUMINIUM RAFTERS SQUARE METRIC

Built with a tradesman in mind the Pro Aluminium Rafters Square Metric is ideal for tradespeople looking to work with precision. Although with its easy-to-read laser-etched marking, that provide twice the accuracy of stamped squares, DIY enthusiasts will also benefit. This product benefits from metric markings and conversion tables for rise and run application and an extra-thick extruded aluminium body, anodised aluminium construction. For precision and durability, The Pro Aluminium Rafters Square Metric offers a lot to professionals and amateurs alike. This product comes as a single set.