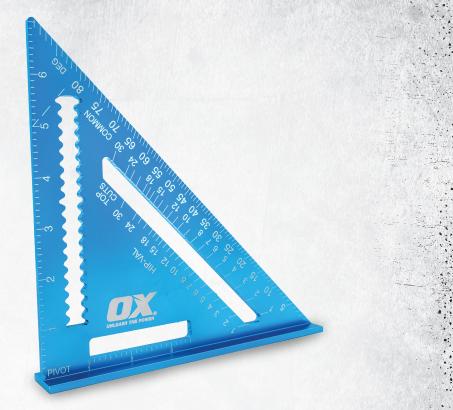

## ALUMINIUM RAFTERS SQUARE METRIC

Built with a tradesman in mind the Pro Aluminium Rafters Square Metric is ideal for tradespeople looking to work with precision. Although with its easy-to-read laser-etched marking, that provide twice the accuracy of stamped squares, DIY enthusiasts will also benefit. This product benefits from metric markings and conversion tables for rise and run application and an extra-thick extruded aluminium body, anodised aluminium construction. For precision and durability, The Pro Aluminium Rafters Square Metric offers a lot to professionals and amateurs alike. This product comes as a single set.