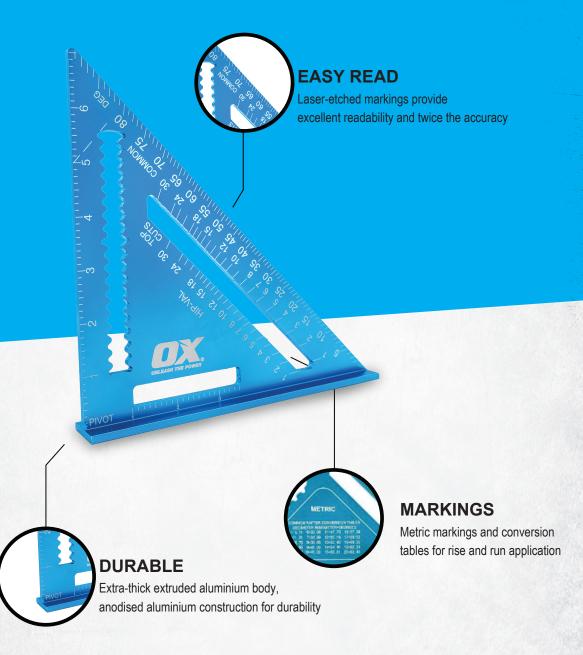

## ALUMINIUM RAFTERS SQUARE METRIC

Built with a tradesman in mind the Pro Aluminium Rafters Square Metric is ideal for tradespeople looking to work with precision. Although with its easy-to-read laser-etched marking, that provide twice the accuracy of stamped squares, DIY enthusiasts will also benefit. This product benefits from metric markings and conversion tables for rise and run application and an extra-thick extruded aluminium body, anodised aluminium construction. For precision and durability, The Pro Aluminium Rafters Square Metric offers a lot to professionals and amateurs alike. This product comes as a single set.