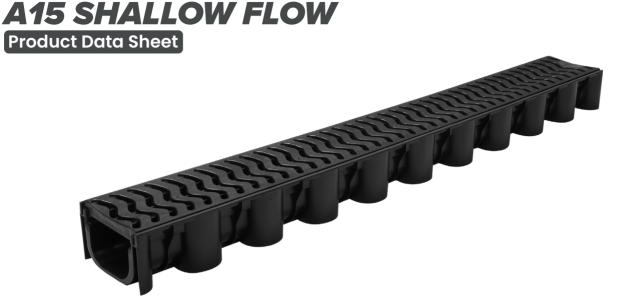

### Key Benefits

- Ideal for driveways and domestic traffic
- Lightweight for ease of installations
- Clip-down grate
- Easy to cut to length required
- Load tested to a rating of A15
- Manufactured using recycled material

#### Product Overview

- Channels clip together for quick and easy installation
- Polypropylene slotted grate suitable for domestic applications
- End cap for male/female connections
- Choice of 9 vertical outlets on every channel length