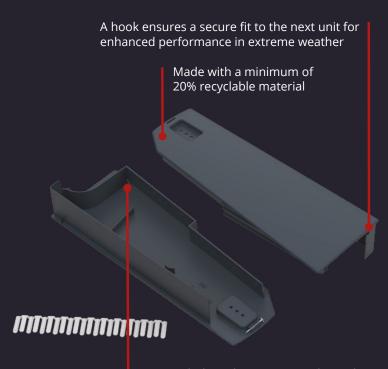

## DANUM TLE DRY VERGE

Fully optimised for the Danum TLE tile to make installation as streamlined and efficient as possible.

The Danum TLE Dry Verge System consists of a Standard Unit (Handed), Eaves Unit (Handed) and a ridge closure comb.

(All products available separately).

Drainage hole in the Eaves Unit channels water away from the verge and brickwork, preventing stains

## **Technical Specification**

| Minimum roof pitch                    | Suits the minimum roof pitch of the Danum TLE roof tile |
|---------------------------------------|---------------------------------------------------------|
| Compatibility                         | Danum TLE                                               |
| Gauge                                 | 300 - 345mm                                             |
| Size of Unit                          | 420 x 149.5 x<br>67mm                                   |
| Colours                               | Dark Grey<br>Red Multi<br>Brown                         |
| Primary Fixing (Supplied)             | 35 x 4mm Screw                                          |
| Secondary Eaves Fixing (Not Supplied) | Minimum 45mm<br>Length Screw                            |
| Box Quantity                          | 50 per box                                              |
| Material                              | PPCP (Containing recycled content)                      |