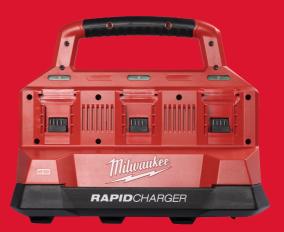

## **M18 PC6**

## M18™ PACKOUT™ SIX BAY RAPID CHARGER

- Compatible with all M18™ batteries
- Charges 2 batteries simultaneously at rapid charge rate
- 6 M18<sup>™</sup> bays
- Fully compatible with the PACKOUT™ Modular Storage System
- Charge personal electronic devices via 2.4A USB-A Port
- Store personal devices in storage caddies
- REDLINK<sup>™</sup> Intelligence: Optimizes charge rates based on the battery type and temperature to minimize charge duration and maximize battery lifespan
- Convenient carrying handle
- Charge 6 M18™ B5 batteries in 3 hours
- Compatible with all PACKOUT<sup>™</sup> products