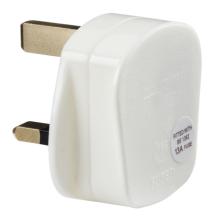

## SN2135W 13A Rough Use Plug Top (Quick fix) - White

www.mlaccessories.co.uk

| MLA PART CODE                            | SN2135W                                                    |
|------------------------------------------|------------------------------------------------------------|
| DESCRIPTION                              | 13A Rough Use Plug Top (Quick fix) - White                 |
| NET WEIGHT (KG)                          | 0.039                                                      |
| FINISH                                   | White                                                      |
| DIMENSIONS (MM)                          | Height - 47<br>Width - 49<br>Depth - 42<br>Projection - 20 |
| CONSTRUCTION                             | Construction - PP<br>Construction 2 - & nylon              |
| CLASS                                    | I                                                          |
| IP RATING                                | IP20                                                       |
| INPUT VOLTAGE                            | 230V 50Hz                                                  |
| LOAD/MAX. LOAD                           | 13A                                                        |
| ADDITIONAL FEATURES                      | Quick fix cord grid                                        |
| WARRANTY                                 | 1year(s)                                                   |
| MANUFACTURED IN ACCORDANCE WITH          | BS 1363                                                    |
| ORIGIN OF MANUFACTURE                    | China                                                      |
| DECLARATION OF CONFORMITY (HELD ON FILE) | Yes                                                        |
| EAN                                      | 5056270809077                                              |