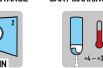

Coverage: 30-60m

SHAKE UPSIDE DOWN

TIME BETWEEN LAY-

30 MIN

+4 - +32 °C

4-32DEGREES CELSIUS

**CLEAN NOZZLE** 

SOLVENT BASED

#### **USAGE INSTRUCTIONS:**

Place the can on trolley upside down and adjust the height of the can to regulate the width of the stripe. When you start painting, move the trolley and push the trigger down. If you mark more than one layer, let the paint dry around half an hour in between. Operating temperature +4°C - +32°C. Clean the nozzle after use by holding the bottle upright and press the nozzle of the bottle until you have to do is propellant. If the nozzle blocks while painting, clean it and start again.