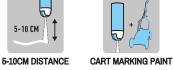

# **LINEMARK TRAFFIC**

COVERAGE STRONG BOND

Maston Linemark Traffic road, asphalt marker is a hybrid-based, eco-friendly quickdrying and durable marking paint for drive ways, parking areas etc. Suitable for asphalt, concrete and stone. Shake the can for at least 3 minutes before use and always until you hear the sound of shaking balls. It is also recommended to shake during painting. Use of LINEMARK TRAFFIC painting trolley (part no: 702102) makes it easier to paint straight lines of to 5 to 15 cm width. Use trolley slowly, if more coverage wanted.

#### **USAGE INSTRUCTIONS:**

Place the can on trolley upside down and adjust the height of the can to regulate the width of the stripe. When you start painting, move the trolley and push the trigger down. If you mark more than one layer, let the paint dry around half an hour in between. Operating temperature +4°C - +32°C. Clean the nozzle after use by holding the bottle upright and press the nozzle of the bottle until you have to do is propellant. If the nozzle blocks while painting, clean it and start again.