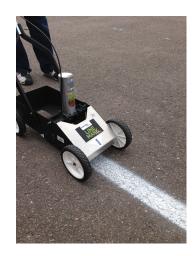

# **LINEMARK TRAFFIC**

COVERAGE STRONG BOND

Maston Linemark Traffic road, asphalt marker is a hybrid-based, eco-friendly quickdrying and durable marking paint for drive ways, parking areas etc. Suitable for asphalt, concrete and stone. Shake the can for at least 3 minutes before use and always until you hear the sound of shaking balls. It is also recommended to shake during painting. Use of LINEMARK TRAFFIC painting trolley (part no: 702102) makes it easier to paint straight lines of to 5 to 15 cm width. Use trolley slowly, if more coverage wanted.

#### **USAGE INSTRUCTIONS:**

Place the can on trolley upside down and adjust the height of the can to regulate the width of the stripe. When you start painting, move the trolley and push the trigger down. If you mark more than one layer, let the paint dry around half an hour in between. Operating temperature +4°C - +32°C. Clean the nozzle after use by holding the bottle upright and press the nozzle of the bottle until you have to do is propellant. If the nozzle blocks while painting, clean it and start again.