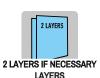

#### **USAGE INSTRUCTIONS:**

Place the can on trolley upside down and adjust the height of the can to regulate the width of the stripe. When you start painting, move the trolley and push the trigger down. If you mark more than one layer, let the paint dry around half an hour in between. Operating temperature +4°C - +32°C. Clean the nozzle after use by holding the bottle upright and press the nozzle of the bottle until you have to do is propellant. If the nozzle blocks while painting, clean it and start again.