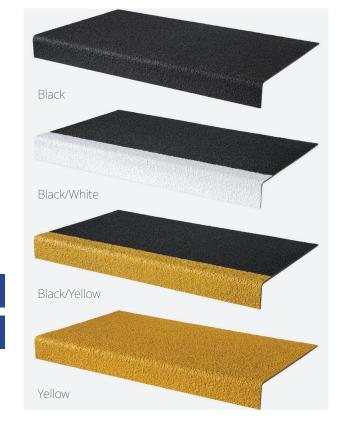

| Code     | Profile Size | Length | Thickness | Weight   | Colour       |
|----------|--------------|--------|-----------|----------|--------------|
| ST1424BL | 55mm x 345mm | 600mm  | 4mm       | 2.142 Kg | Black        |
| ST1424BW | 55mm x 345mm | 600mm  | 4mm       | 2.142 Kg | Black/White  |
| ST1424BY | 55mm x 345mm | 600mm  | 4mm       | 2.142 Kg | Black/Yellow |
| ST1424YL | 55mm x 345mm | 600mm  | 4mm       | 2.142 Kg | Yellow       |