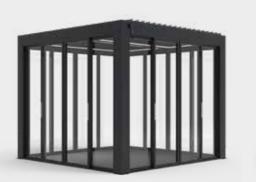

# **FIXED GLASS WALLS**

Elevate your pergola with our stunning fixed glass wall, available in 3m and 4m sizes. This stylish addition offers panoramic views while providing protection from wind and weather. Crafted from durable, high-quality glass, it enhances natural light and creates a bright, inviting space. Ideal for enjoying your outdoor area year-round!

**Standard sizes:** Available in 3m and 4m options to fit your space.

High-quality glass: Durable and weather-resistant for long-lasting

Panoramic views: Maximizes natural light and enhances your outdoor scenery.

Wind protection: Shields against breezes while maintaining an open

complements any pergola style. Low Maintenance: Easy to clean and designed for hassle-free upkeep.