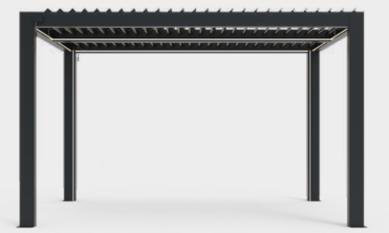

# WHY A PERGOLA?

A Modern premium pergola combines functionality and style, transforming outdoor spaces into luxurious retreats.

Designed with durable materials and sleek aesthetics, they offer customisable features like sliding doors, media walls and integrated lighting. Perfect for all seasons, our pergolas enhance comfort, provide shade, and create an elegant connection between indoor and outdoor living.

Our modern pergola frames are designed for longevity, weather resistance, and minimal maintenance. They offer a sleek, contemporary design with clean lines. Stability, ease of installation, and compatibility with add-ons like power pole, weather proof TV, fixed/sliding glass wall, slat walls or blinds and heaters available to enhance your pergola even more.

**Standard sizes:** Available in 3m & 4m configurations to fit your space.

Colour options: Anthracite grey, black & white

Material: Aluminium

**Accessories:** LED lighting included