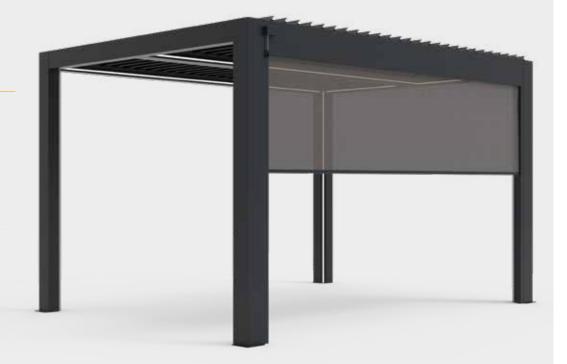

# **ADJUSTABLE BLINDS**

Transform your pergola with our versatile adjustable blinds, available in 3m and 4m sizes. Designed for seamless operation and weather resistance, these blinds provide effective UV protection while maintaining visibility. Choose from a variety of colors to enhance your outdoor aesthetic. Enjoy comfort and style with easy installation and low maintenance!

**Standard sizing:** Available for 3m and 4m wall installations.

**Durable fabric:** High-quality, weather-resistant materials for long-lasting performance.

**Seamless operation:** Smooth zip mechanism for easy opening and closing.

**UV protection:** Shields against harmful sun rays while maintaining visibility.

Wind resistant: Designed to withstand breezy conditions, ensuring stability.

**Easy installation:** Simple mounting process for quick setup.

**Low maintenance:** Easy to clean and maintain for year-round use.

 $\mathbf{09}$ 