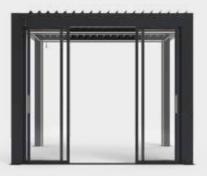

# **GLASS SLIDING WALL**

Enhance your outdoor area with our elegant glass sliding wall, available in 3m and 4m sizes. This stylish solution provides unobstructed views while protecting against the elements. Featuring a smooth sliding mechanism and durable construction, it ensures effortless access and comfort year-round. Elevate your pergola with a touch of modern sophistication!

**Standrd sizes:** Available in 3m and 4m configurations to fit your space.

Crystal clear glass: Provides unobstructed views while enhancing natural light.

Smooth sliding mechanism: Effortless operation for easy access to your outdoor area.

**Weather resistant:** Durable design protects against rain and wind while maintaining visibility.

Thermal insulation: Helps regulate temperature, keeping your space comfortable year-round.

**Sleek design:** Modern aesthetic that complements any pergola style.

Easy maintenance: Simple to clean and maintain for lasting clarity.