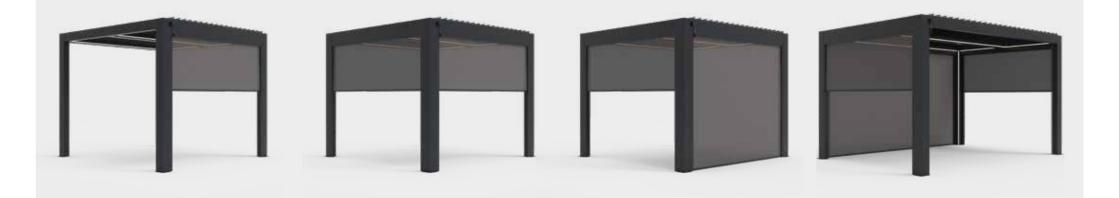

# WHY A PERGOLA?

A Modern premium pergola combines functionality and style, transforming outdoor spaces into luxurious retreats.

Designed with durable materials and sleek aesthetics, they offer customisable features like sliding doors, media walls and integrated lighting. Perfect for all seasons, our pergolas enhance comfort, provide shade, and create an elegant connection between indoor and outdoor living.

Our modern pergola frames are designed for longevity, weather resistance, and minimal maintenance. They offer a sleek, contemporary design with clean lines. Stability, ease of installation, and compatibility with add-ons like power pole, weather proof TV, fixed/sliding glass wall, slat walls or blinds and heaters available to enhance your pergola even more.

**Standard sizes:** Available in 3m & 4m configurations to fit your space.

Colour options: Anthracite grey, black & white

Material: Aluminium

**Accessories:** LED lighting included