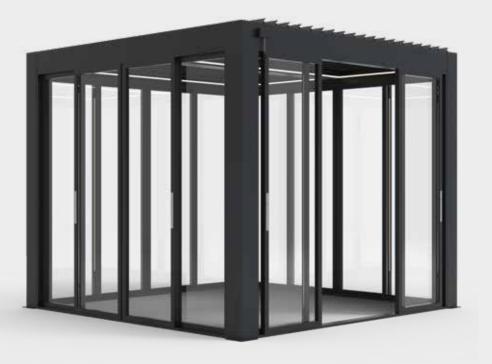

# **GLASS SLIDING WALL**

Enhance your outdoor area with our elegant glass sliding wall, available in 3m and 4m sizes. This stylish solution provides unobstructed views while protecting against the elements. Featuring a smooth sliding mechanism and durable construction, it ensures effortless access and comfort year-round. Elevate your pergola with a touch of modern sophistication!

**Standrd sizes:** Available in 3m and 4m configurations to fit your space.

Crystal clear glass: Provides unobstructed views while enhancing natural light.

Smooth sliding mechanism: Effortless operation for easy access to your outdoor area.

**Weather resistant:** Durable design protects against rain and wind while maintaining visibility.

Thermal insulation: Helps regulate temperature, keeping your space comfortable year-round.

**Sleek design:** Modern aesthetic that complements any pergola style.

Easy maintenance: Simple to clean and maintain for lasting clarity.