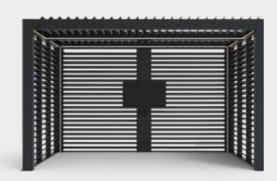

# **SLAT WALLS**

Enhance your outdoor space with our stylish aluminium slat wall, available in 3m and 4m sizes. Crafted from durable, weather-resistant aluminium, it offers a modern aesthetic while providing privacy and shade. The slats allow for ventilation, ensuring a comfortable environment. With low maintenance and various colour options, this slat wall is the perfect addition to elevate your pergola experience.

**Standard sizes:** Available in 3m and 4m options to suit your space.

**Durable aluminium:** Weather-resistant material ensures long-lasting performance.

**Modern aesthetic:** Sleek slat design enhances the visual appeal of your outdoor area.

Ventilation: Allows airflow while providing privacy and shade.
ow Maintenance: Easy to clean and resistant to rust and corrosion.

**Versatile finish:** Available in various colors and finishes to match your style.

**Easy installation:** Quick and straightforward setup for hassle-free use.