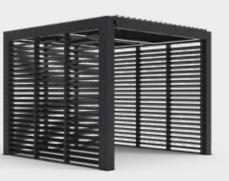

# WHY A PERGOLA?

A Modern premium pergola combines functionality and style, transforming outdoor spaces into luxurious retreats.

Designed with durable materials and sleek aesthetics, they offer customisable features like sliding doors, media walls and integrated lighting. Perfect for all seasons, our pergolas enhance comfort, provide shade, and create an elegant connection between indoor and outdoor living.

Our modern pergola frames are designed for longevity, weather resistance, and minimal maintenance. They offer a sleek, contemporary design with clean lines. Stability, ease of installation, and compatibility with add-ons like power pole, weather proof TV, fixed/sliding glass wall, slat walls or blinds and heaters available to enhance your pergola even more.

**Standard sizes:** Available in 3m & 4m configurations to fit your space.

Colour options: Anthracite grey, black & white

Material: Aluminium

**Accessories:** LED lighting included