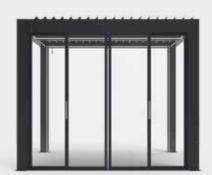

# **GLASS SLIDING WALL**

Enhance your outdoor area with our elegant glass sliding wall, available in 3m and 4m sizes. This stylish solution provides unobstructed views while protecting against the elements. Featuring a smooth sliding mechanism and durable construction, it ensures effortless access and comfort year-round. Elevate your pergola with a touch of modern sophistication!

**Standrd sizes:** Available in 3m and 4m configurations to fit your space.

Crystal clear glass: Provides unobstructed views while enhancing natural light.

Smooth sliding mechanism: Effortless operation for easy access to your outdoor area.

**Weather resistant:** Durable design protects against rain and wind while maintaining visibility.

Thermal insulation: Helps regulate temperature, keeping your space comfortable year-round.

**Sleek design:** Modern aesthetic that complements any pergola style.

Easy maintenance: Simple to clean and maintain for lasting clarity.