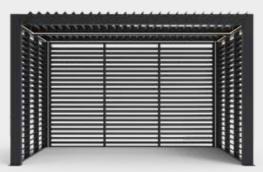

# **SLAT WALLS**

Enhance your outdoor space with our stylish aluminium slat wall, available in 3m and 4m sizes. Crafted from durable, weather-resistant aluminium, it offers a modern aesthetic while providing privacy and shade. The slats allow for ventilation, ensuring a comfortable environment. With low maintenance and various colour options, this slat wall is the perfect addition to elevate your pergola experience.

**Standard sizes:** Available in 3m and 4m options to suit your space.

**Durable aluminium:** Weather-resistant material ensures long-lasting performance.

**Modern aesthetic:** Sleek slat design enhances the visual appeal of your outdoor area.

Ventilation: Allows airflow while providing privacy and shade.
ow Maintenance: Easy to clean and resistant to rust and corrosion.

**Versatile finish:** Available in various colors and finishes to match your style.

**Easy installation:** Quick and straightforward setup for hassle-free use.