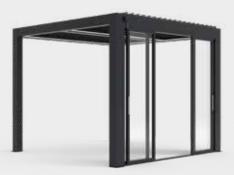

# **GLASS SLIDING WALL**

Enhance your outdoor area with our elegant glass sliding wall, available in 3m and 4m sizes. This stylish solution provides unobstructed views while protecting against the elements. Featuring a smooth sliding mechanism and durable construction, it ensures effortless access and comfort year-round. Elevate your pergola with a touch of modern sophistication!

**Standrd sizes:** Available in 3m and 4m configurations to fit your space.

Crystal clear glass: Provides unobstructed views while enhancing natural light.

Smooth sliding mechanism: Effortless operation for easy access to your outdoor area.

**Weather resistant:** Durable design protects against rain and wind while maintaining visibility.

Thermal insulation: Helps regulate temperature, keeping your space comfortable year-round.

**Sleek design:** Modern aesthetic that complements any pergola style.

Easy maintenance: Simple to clean and maintain for lasting clarity.