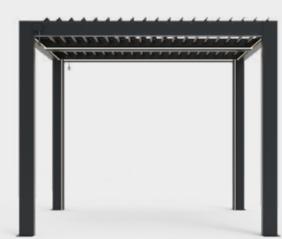

# WHY A PERGOLA?

A Modern premium pergola combines functionality and style, transforming outdoor spaces into luxurious retreats.

Designed with durable materials and sleek aesthetics, they offer customisable features like sliding doors, media walls and integrated lighting. Perfect for all seasons, our pergolas enhance comfort, provide shade, and create an elegant connection between indoor and outdoor living.

Our modern pergola frames are designed for longevity, weather resistance, and minimal maintenance. They offer a sleek, contemporary design with clean lines. Stability, ease of installation, and compatibility with add-ons like power pole, weather proof TV, fixed/sliding glass wall, slat walls or blinds and heaters available to enhance your pergola even more.

**Standard sizes:** Available in 3m & 4m configurations to fit your space.

Colour options: Anthracite grey, black & white

Material: Aluminium

**Accessories:** LED lighting included