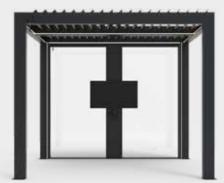

# **GLASS SLIDING WALL**

Enhance your outdoor area with our elegant glass sliding wall, available in 3m and 4m sizes. This stylish solution provides unobstructed views while protecting against the elements. Featuring a smooth sliding mechanism and durable construction, it ensures effortless access and comfort year-round. Elevate your pergola with a touch of modern sophistication!

**Standrd sizes:** Available in 3m and 4m configurations to fit your space.

Crystal clear glass: Provides unobstructed views while enhancing natural light.

Smooth sliding mechanism: Effortless operation for easy access to your outdoor area.

**Weather resistant:** Durable design protects against rain and wind while maintaining visibility.

Thermal insulation: Helps regulate temperature, keeping your space comfortable year-round.

**Sleek design:** Modern aesthetic that complements any pergola style.

Easy maintenance: Simple to clean and maintain for lasting clarity.