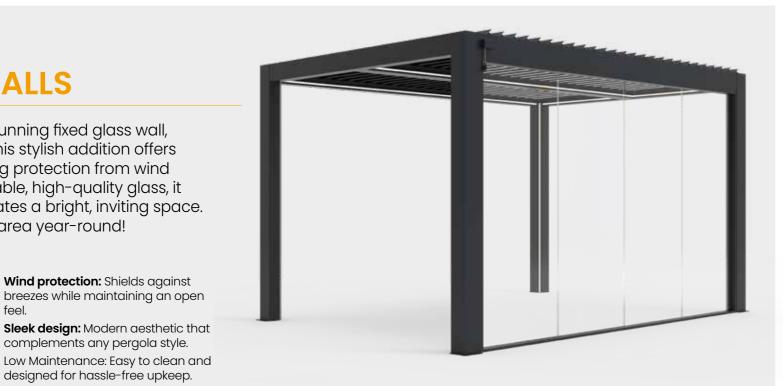

# **FIXED GLASS WALLS**

Elevate your pergola with our stunning fixed glass wall, available in 3m and 4m sizes. This stylish addition offers panoramic views while providing protection from wind and weather. Crafted from durable, high-quality glass, it enhances natural light and creates a bright, inviting space. Ideal for enjoying your outdoor area year-round!

**Standard sizes:** Available in 3m and 4m options to fit your space.

High-quality glass: Durable and weather-resistant for long-lasting

Panoramic views: Maximizes natural light and enhances your outdoor scenery.

Wind protection: Shields against breezes while maintaining an open

complements any pergola style. Low Maintenance: Easy to clean and designed for hassle-free upkeep.