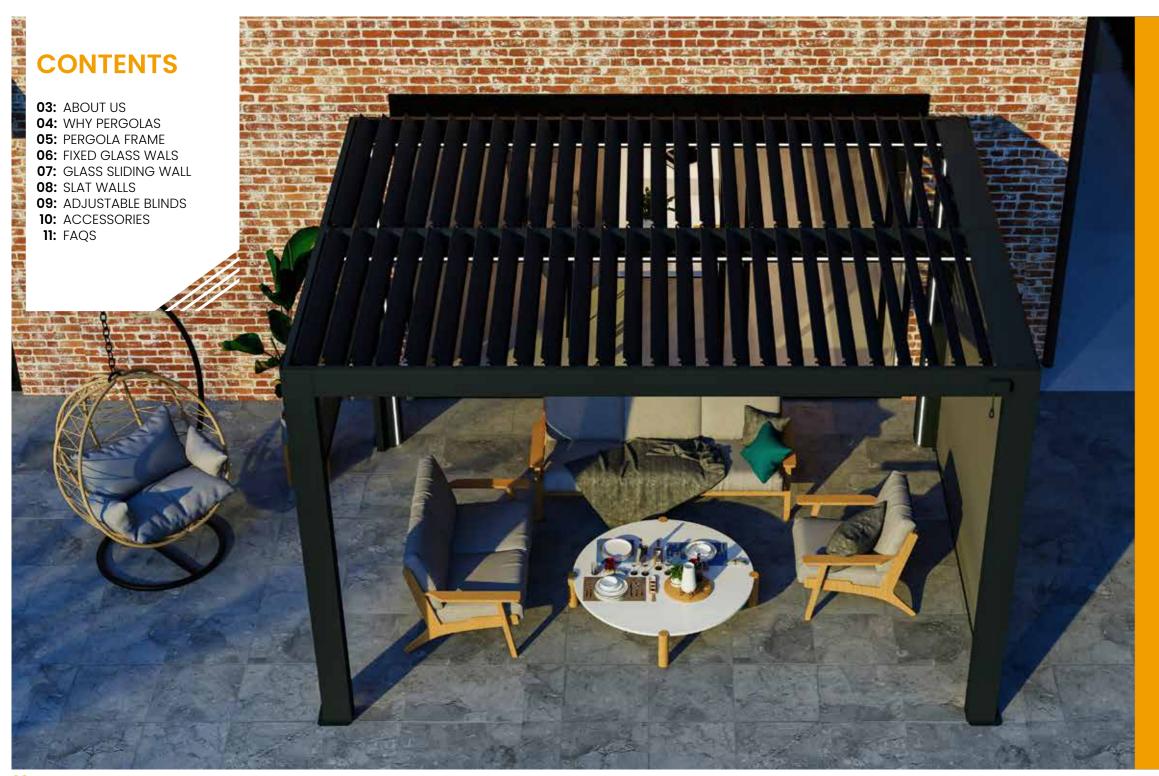

# WHY A PERGOLA?

A Modern premium pergola combines functionality and style, transforming outdoor spaces into luxurious retreats.

Designed with durable materials and sleek aesthetics, they offer customisable features like sliding doors, media walls and integrated lighting. Perfect for all seasons, our pergolas enhance comfort, provide shade, and create an elegant connection between indoor and outdoor living.

Our modern pergola frames are designed for longevity, weather resistance, and minimal maintenance. They offer a sleek, contemporary design with clean lines. Stability, ease of installation, and compatibility with add-ons like power pole, weather proof TV, fixed/sliding glass wall, slat walls or blinds and heaters available to enhance your pergola even more.

**Standard sizes:** Available in 3m & 4m configurations to fit your space.

Colour options: Anthracite grey, black & white

Material: Aluminium

**Accessories:** LED lighting included