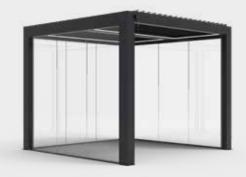

# **FIXED GLASS WALLS**

Elevate your pergola with our stunning fixed glass wall, available in 3m and 4m sizes. This stylish addition offers panoramic views while providing protection from wind and weather. Crafted from durable, high-quality glass, it enhances natural light and creates a bright, inviting space. Ideal for enjoying your outdoor area year-round!

**Standard sizes:** Available in 3m and 4m options to fit your space.

High-quality glass: Durable and weather-resistant for long-lasting

Panoramic views: Maximizes natural light and enhances your outdoor scenery.

Wind protection: Shields against breezes while maintaining an open

complements any pergola style. Low Maintenance: Easy to clean and designed for hassle-free upkeep.