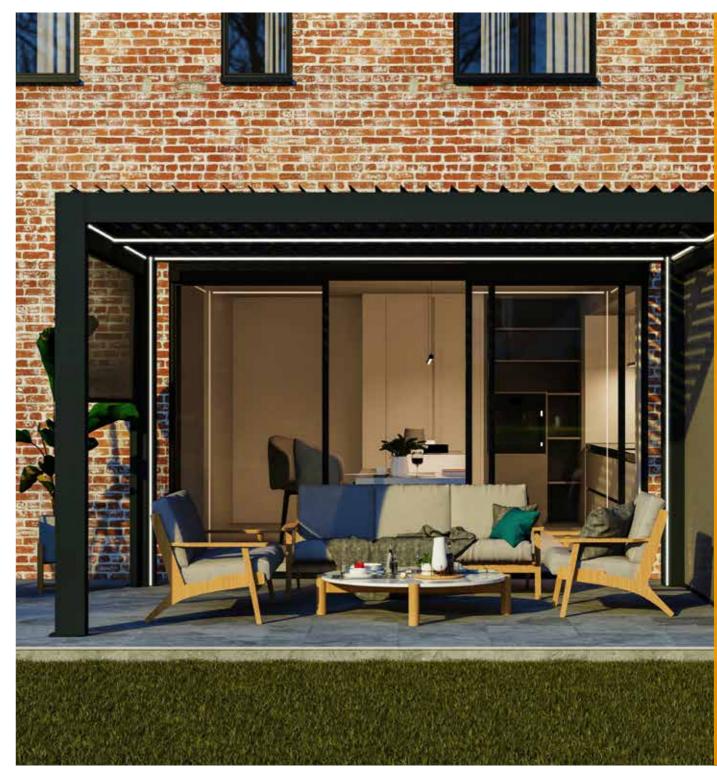

# WHY A PERGOLA?

A Modern premium pergola combines functionality and style, transforming outdoor spaces into luxurious retreats.

Designed with durable materials and sleek aesthetics, they offer customisable features like sliding doors, media walls and integrated lighting. Perfect for all seasons, our pergolas enhance comfort, provide shade, and create an elegant connection between indoor and outdoor living.

- Made in our own manufacturing facility using the latest
- Polyester powder coated in our custom fine textured finish

- Smooth operated, manual opening independent split
- Superior quality materials, T6063 grade external aluminium to withstand the harshest conditions.
- LED's as standard
- Retrofit accessories

Our modern pergola frames are designed for longevity, weather resistance, and minimal maintenance. They offer a sleek, contemporary design with clean lines. Stability, ease of installation, and compatibility with add-ons like power pole, weather proof TV, fixed/sliding glass wall, slat walls or blinds and heaters available to enhance your pergola even more.

**Standard sizes:** Available in 3m & 4m configurations to fit your space.

Colour options: Anthracite grey, black & white

Material: Aluminium

**Accessories:** LED lighting included