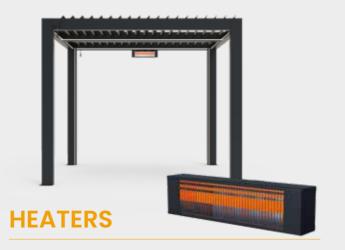

Stay warm and comfortable in your outdoor space with our wall-mounted heater, designed for pergolas. Featuring a sleek anthracite grey finish, this powerful 230V, 1500W heater is remote-controlled for easy adjustments. With an IPX5 rating, it's built to withstand the elements, making it perfect for year-round use.

**Remote controlled:** Effortlessly adjust heat settings from a distance.

**Powerful performance:** 230V and 1500W for effective heating.

**Weather resistant:** IPX5 rating ensures durability in outdoor conditions.

**Stylish design:** Modern anthracite grey finish complements any pergola.

**Easy installation:** Quick and hassle-free setup for immediate warmth.