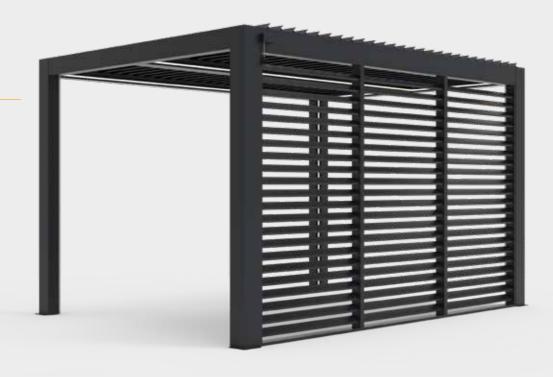

# **SLAT WALLS**

Enhance your outdoor space with our stylish aluminium slat wall, available in 3m and 4m sizes. Crafted from durable, weather-resistant aluminium, it offers a modern aesthetic while providing privacy and shade. The slats allow for ventilation, ensuring a comfortable environment. With low maintenance and various colour options, this slat wall is the perfect addition to elevate your pergola experience.

**Standard sizes:** Available in 3m and 4m options to suit your space.

**Durable aluminium:** Weather-resistant material ensures long-lasting performance.

**Modern aesthetic:** Sleek slat design enhances the visual appeal of your outdoor area.

Ventilation: Allows airflow while providing privacy and shade.
ow Maintenance: Easy to clean and resistant to rust and corrosion.

**Versatile finish:** Available in various colors and finishes to match your style.

**Easy installation:** Quick and straightforward setup for hassle-free use.