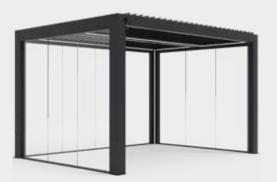

# **FIXED GLASS WALLS**

Elevate your pergola with our stunning fixed glass wall, available in 3m and 4m sizes. This stylish addition offers panoramic views while providing protection from wind and weather. Crafted from durable, high-quality glass, it enhances natural light and creates a bright, inviting space. Ideal for enjoying your outdoor area year-round!

**Standard sizes:** Available in 3m and 4m options to fit your space.

High-quality glass: Durable and weather-resistant for long-lasting

Panoramic views: Maximizes natural light and enhances your outdoor scenery.

Wind protection: Shields against breezes while maintaining an open

complements any pergola style. Low Maintenance: Easy to clean and designed for hassle-free upkeep.