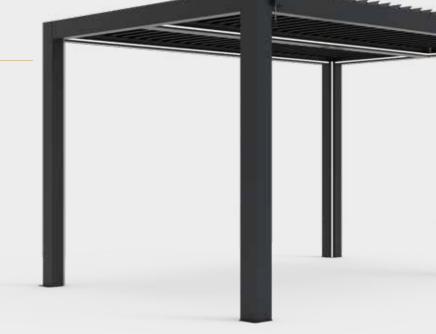

Our modern pergola frames are designed for longevity, weather resistance, and minimal maintenance. They offer a sleek, contemporary design with clean lines. Stability, ease of installation, and compatibility with add-ons like power pole, weather proof TV, fixed/sliding glass wall, slat walls or blinds and heaters available to enhance your pergola even more.

**Standard sizes:** Available in 3m & 4m configurations to fit your space.

Colour options: Anthracite grey, black & white

Material: Aluminium

**Accessories:** LED lighting included