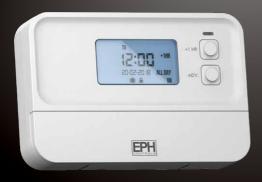

## A17 & A27-HW

**Timeswitch and Programmer** 

#### **USER FRIENDLY**

Comes with an intuitive user interface, the A series allows a quick set up.

### **CONTEMPORARY**

Not only does it comes with a sleek pure white casing which is versatile to suit all interiors, it also fits on to industry standard backplates.

Scan for more information

T 021 471 8440 technical@ephcontrols.com www.ephcontrols.com