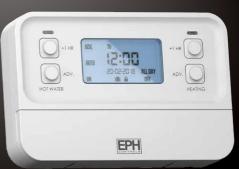

## A17 & A27-HW

**Timeswitch and Programmer** 

#### **PROGRAMMABLE**

3 On/Off periods per day for each zone. You can choose to boost for 1 hour and a holiday mode is available for when you are away.