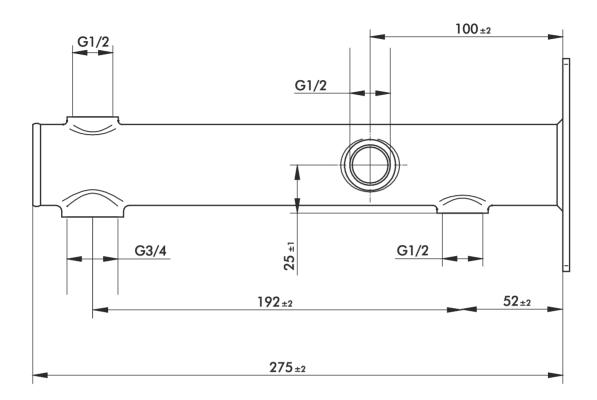

## **Product Range**

| Description                                                                                                                                    | Code   |
|------------------------------------------------------------------------------------------------------------------------------------------------|--------|
| Inta Safe-group wall mounting bracket, including automatic air vent, 3 bar safety relief valve, gauge and vessel connection                    | ISG002 |
| Inta Safe-group wall mounting bracket, including automatic air vent, 3 bar safety relief valve, gauge and vessel connection with quick release | ISG003 |