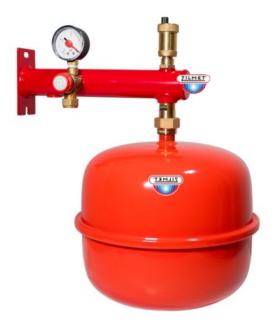

## INTA SAFE-GROUP

Ita Safe-group wall mounting bracket, including a tomatic air vent, 3 bar safety relief valve, gauge and vessel connection with quick release

## Introduction

The all new Inta-Safe group wall fixing bracket comprising of a wall fixing bracket with an Automatic Air Vent, 3 bar Safety Relief Valve, and Vessel Connection. This unique assembly is the ideal product for heating systems where space is limited.

- Ease of Installation
- All In One Solution
- Robust Construction
- Brass Automatic Air Vent
- Ideal Solution for Installations Where Space is Limited