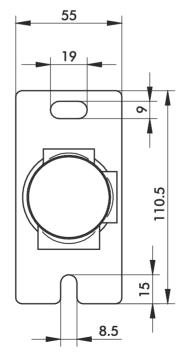

## **Product Range**

| Description                                                                                                                                    | Code   |
|------------------------------------------------------------------------------------------------------------------------------------------------|--------|
| Inta Safe-group wall mounting bracket, including automatic air vent, 3 bar safety relief valve, gauge and vessel connection                    | ISG002 |
| Inta Safe-group wall mounting bracket, including automatic air vent, 3 bar safety relief valve, gauge and vessel connection with quick release | ISG003 |